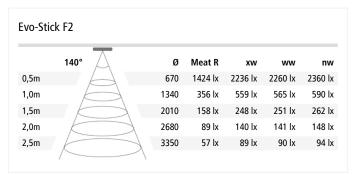

Connection: LED-Trafo DC 24 V
Life: L70/B10 >= 50.000 h
Light colour: Meat (colour appearance)

Beam angle: 140°

Energy efficiency: LED 80 lm/W; luminaire: 1200 lm/m (60 lm/W)

Energy efficiency class: F

 Colour rendering:
 Ra/CRI >= 90