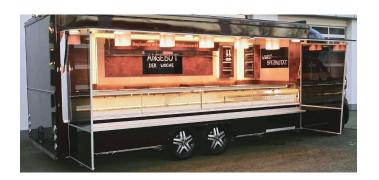

#### **Description:**

Pluggable LED stick with planar light in an aluminum profile, colour appearance Meat R, easy installation with attached clips, simply connect the supply cable and connect the LED Sticks up to 3m, optional accessories: dim controller with remote control, DALI, ZigBee or WiFi app

### **Special features:**

- max. 60 W or 3 m per supply cable
- quick and easy installation due to double-sided adhesive tape
- with IP65, suitable for applications requiring higher ingress protection (general humidity, bathroom, kitchen, shops)
- halogen-free cables