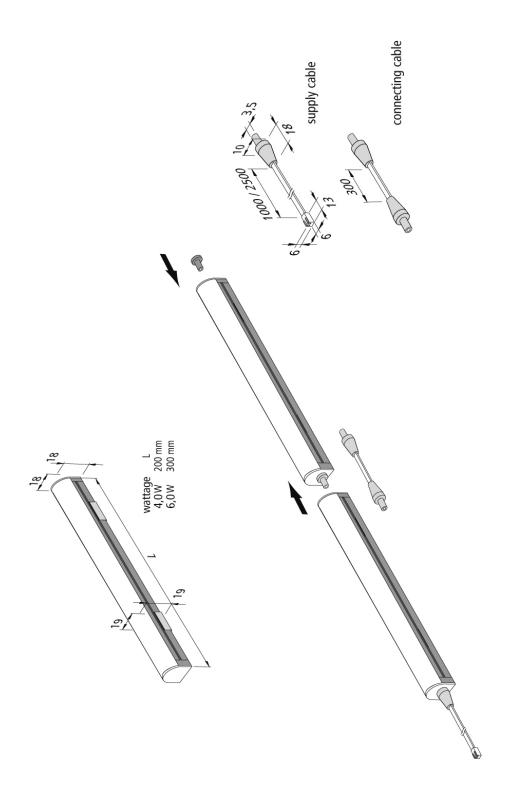

#### **Description:**

Pluggable LED stick with planar light in an aluminum profile, colour appearance Meat R, easy installation with attached clips, simply connect the supply cable and connect the LED Sticks up to 3m, optional accessories: dim controller with remote control, DALI, ZigBee or WiFi app

### **Special features:**

- max. 60 W or 3 m per supply cable
- quick and easy installation due to double-sided adhesive tape
- with IP65, suitable for applications requiring higher ingress protection (general humidity, bathroom, kitchen, shops)
- halogen-free cables