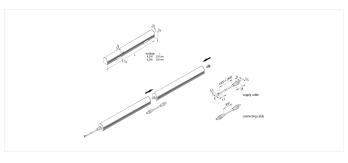

#### **Description:**

Pluggable LED stick with planar light in an aluminum profile, colour appearance Meat R, easy installation with attached clips, simply connect the supply cable and connect the LED Sticks up to 3m, optional accessories: dim controller with remote control, DALI, ZigBee or WiFi app

### **Special features:**

- max. 60 W or 3 m per supply cable
- quick and easy installation due to double-sided adhesive tape
- with IP65, suitable for applications requiring higher ingress protection (general humidity, bathroom, kitchen, shops)
- halogen-free cables