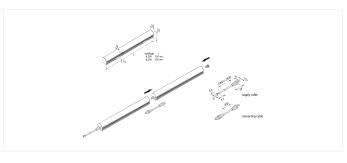

## **Description:**

Pluggable LED stick with planar light in an aluminum profile, colour appearance Meat R, easy installation with attached clips, simply connect the supply cable and connect the LED Sticks up to 3m, optional accessories: dim controller with remote control, DALI, ZigBee or WiFi app

## Special features:

- max. 60 W or 3 m per supply cable
- quick and easy installation due to double-sided adhesive tape
- with IP65, suitable for applications requiring higher ingress protection (general humidity, bathroom, kitchen, shops), but only for indoor use
- halogen-free cables