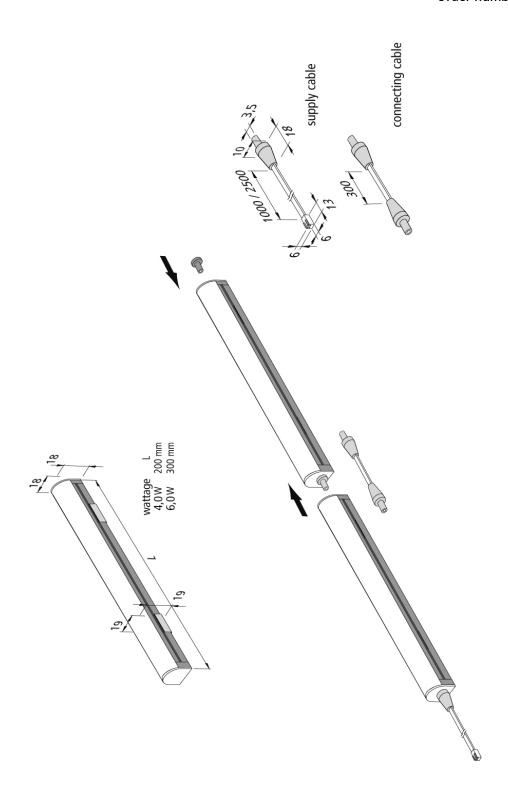

## **Description:**

Pluggable LED stick with planar light in an aluminum profile, colour appearance Meat R, easy installation with attached clips, simply connect the supply cable and connect the LED Sticks up to 3m, optional accessories: dim controller with remote control, DALI, ZigBee or WiFi app

## Special features:

- max. 60 W or 3 m per supply cable
- quick and easy installation due to double-sided adhesive tape
- with IP65, suitable for applications requiring higher ingress protection (general humidity, bathroom, kitchen, shops), but only for indoor use
- halogen-free cables