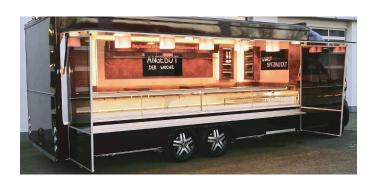

## **Description:**

Pluggable LED stick with planar light in an aluminum profile, colour appearance Meat R, easy installation with attached clips, simply connect the supply cable and connect the LED Sticks up to 3m, optional accessories: dim controller with remote control, DALI, ZigBee or WiFi app

## Special features:

- max. 60 W or 3 m per supply cable
- quick and easy installation due to double-sided adhesive tape
- with IP65, suitable for applications requiring higher ingress protection (general humidity, bathroom, kitchen, shops), but only for indoor use
- halogen-free cables