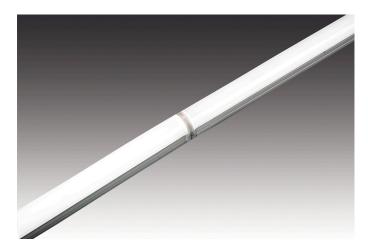

## **Evo-Stick F2**

€ 🛡

Powerful, pluggable, homogeneous linear luminaire 24V DC with IP65 LED Evo-Stick F2 300mm 42 LED 6W Meat R

## **Description:**

Pluggable LED stick with planar light in an aluminum profile, colour appearance Meat R, easy installation with attached clips, simply connect the supply cable and connect the LED Sticks up to 3m, optional accessories: dim controller with remote control, DALI, ZigBee or WiFi app