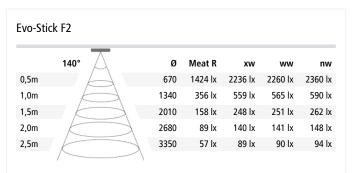

Connection: LED-Trafo DC 24 V
Life: L70/B10 >= 50.000 h
Light colour: Meat (colour appearance)

Beam angle: 140°

Energy efficiency: LED 80 lm/W; luminaire: 1200 lm/m (60 lm/W)

Energy efficiency class: F

 Colour rendering:
 Ra/CRI >= 90

## available versions

Choose from the options below. The currently selected one is highlighted in color.

| article number | description                             | energy efficiency                            | light colour             |
|----------------|-----------------------------------------|----------------------------------------------|--------------------------|
| 20202930104    | LED Evo-Stick F2 200mm 28 LED 4W xw     | LED 129 lm/W; luminaire: 1900 lm/m (95 lm/W) | 2700 K extra warm white  |
| 20202930204    | LED Evo-Stick F2 300mm 42 LED 6W xw     | LED 129 lm/W; luminaire: 1900 lm/m (95 lm/W) | 2700 K extra warm white  |
| 20202930102    | LED Evo-Stick F2 200mm 28 LED 4W ww     | LED 129 lm/W; luminaire: 1900 lm/m (95 lm/W) | 3000 K warm white        |
| 20202930202    | LED Evo-Stick F2 300mm 42 LED 6W ww     | LED 129 lm/W; luminaire: 1900 lm/m (95 lm/W) | 3000 K warm white        |
| 20202930103    | LED Evo-Stick F2 200mm 28 LED 4W nw     | LED 129 lm/W; luminaire: 1900 lm/m (95 lm/W) | 4000 K neutral white     |
| 20202930203    | LED Evo-Stick F2 300mm 42 LED 6W nw     | LED 129 lm/W; luminaire: 1900 lm/m (95 lm/W) | 4000 K neutral white     |
| 20202930105    | LED Evo-Stick F2 200mm 28 LED 4W Meat R | LED 80 lm/W; luminaire: 1200 lm/m (60 lm/W)  | Meat (colour appearance) |
| 20202930205    | LED Evo-Stick F2 300mm 42 LED 6W Meat R | LED 80 lm/W; luminaire: 1200 lm/m (60 lm/W)  | Meat (colour appearance) |