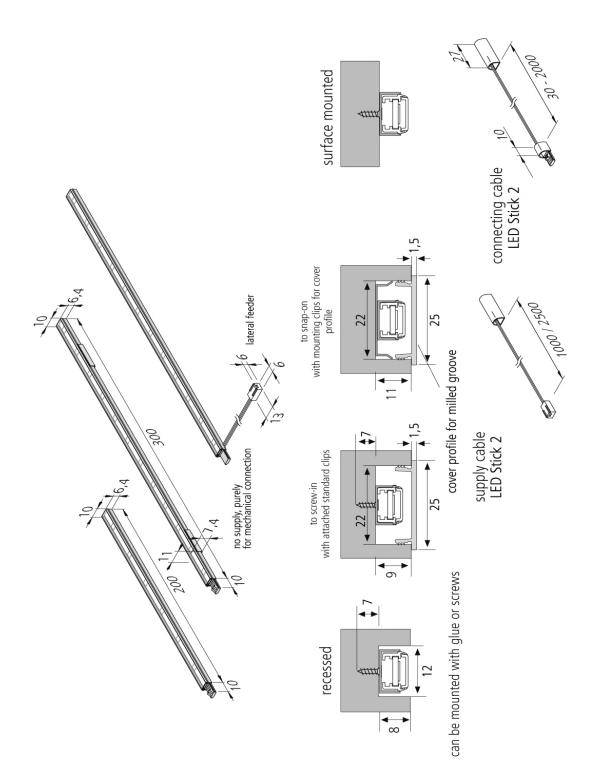

#### **Description:**

Plug-in LED stick without dark zones in aluminium profile, colour appearance neutral white approx.4000K, easy mounting by enclosed clips, supply cable easy to attach and up to 2,4m of sticks or one stick SE (with side-connection) for continuous strip lighting, optional accessory: dimmable transformer with radio telecontrol or 1-10V Dimmer, push switch, cover and milled profile for complete recessing in wood

#### **Special features:**

- max. 32 W or 2,4 m per supply cable
- without dark zones
- LED Stick with lateral feeder for continuous strip lighting

Order number: 20202411203

limited availability