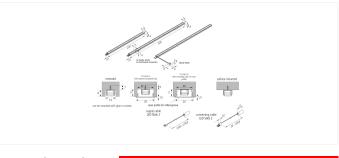

#### **Description:**

Plug-in LED stick without dark zones in aluminium profile, colour appearance neutral white approx.4000K, easy mounting by enclosed clips, supply cable easy to attach and up to 2,4m of sticks or one stick SE (with side-connection) for continuous strip lighting, optional accessory: dimmable transformer with radio telecontrol or 1-10V Dimmer, push switch, cover and milled profile for complete recessing in wood

#### **Special features:**

- max. 32 W or 2,4 m per supply cable
- without dark zones
- LED Stick with lateral feeder for continuous strip lighting

Order number: 20202411203

limited availability