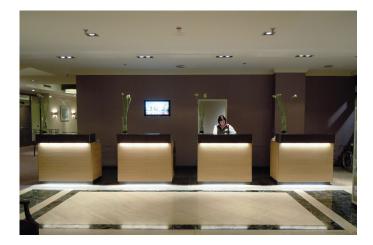

#### **Description:**

Plug-in LED stick without dark zones in aluminium profile, colour appearance neutral white approx.4000K, easy mounting by enclosed clips, supply cable easy to attach and up to 2,4m of sticks or one stick SE (with side-connection) for continuous strip lighting, optional accessory: dimmable transformer with radio telecontrol or 1-10V Dimmer, push switch, cover and milled profile for complete recessing in wood