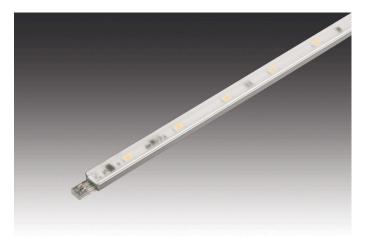

# **Power-Stick S**

## Powerful, pluggable linear luminaire 24V DC LED Power-Stick S 300mm 12 LED 4,0W nw SE 2,5m

#### **Description:**

Plug-in LED stick without dark zones in aluminium profile, colour appearance neutral white approx.4000K, easy mounting by enclosed clips, supply cable easy to attach and up to 2,4m of sticks or one stick SE (with side-connection) for continuous strip lighting, optional accessory: dimmable transformer with radio telecontrol or 1-10V Dimmer, push switch, cover and milled profile for complete recessing in wood

#### **Special features:**

- max. 32 W or 2,4 m per supply cable
- without dark zones
- LED Stick with lateral feeder for continuous strip lighting

Order number: 20202411203

limited availability