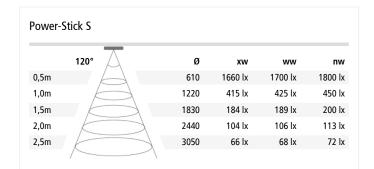

| Connection:<br>Life:<br>Light colour:<br>Beam angle:<br>Energy efficiency: | 220 - 240V / 50 - 60Hz<br>L70/B10 >= 40.000 h<br>4000 K neutral white<br>120°<br>LED 113 lm/W; luminaire: 935 lm/m (70 lm/W) |  |
|----------------------------------------------------------------------------|------------------------------------------------------------------------------------------------------------------------------|--|
| Energy efficiency class: G                                                 |                                                                                                                              |  |
| Colour rendering:                                                          | Ra/CRI >= 95                                                                                                                 |  |
| Symbols:                                                                   | CE, MM, IP20, SK III                                                                                                         |  |
| EAN-No.:                                                                   | 4051268108010                                                                                                                |  |
| Weight:                                                                    | 0,06 kg                                                                                                                      |  |
|                                                                            |                                                                                                                              |  |