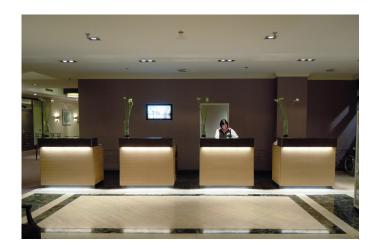

#### **Description:**

Plug-in LED stick without dark zones in aluminium profile, colour appearance warm white approx.3000K, easy mounting by enclosed clips, supply cable easy to attach and up to 2,4m of sticks or one stick SE (with side-connection) for continuous strip lighting, optional accessory: dimmable transformer with radio telecontrol or 1-10V Dimmer, push switch, cover and milled profile for complete recessing in wood

### Special features:

- max. 32 W or 2,4 m per supply cable
- without dark zones
- LED Stick with lateral feeder for continuous strip lighting

**Order number:** 20202410202

limited availability