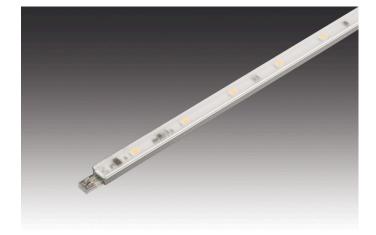

# Powerful, pluggable linear luminaire 24V DC LED Power-Stick S 300mm 12 LED 4,0W ww

#### **Description:**

Plug-in LED stick without dark zones in aluminium profile, colour appearance warm white approx.3000K, easy mounting by enclosed clips, supply cable easy to attach and up to 2,4m of sticks or one stick SE (with side-connection) for continuous strip lighting, optional accessory: dimmable transformer with radio telecontrol or 1-10V Dimmer, push switch, cover and milled profile for complete recessing in wood

Beam angle: 120°

Energy efficiency: LED 113 lm/W; luminaire: 935 lm/m (70 lm/W)

Energy efficiency class: G

 Colour rendering:
 Ra/CRI >= 95

 Symbols:
 CE, MM, IP20, SK III

 EAN-No.:
 4051268107976

 Weight:
 0,035 kg