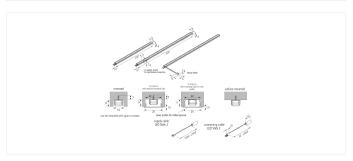

#### **Description:**

Plug-in LED stick without dark zones in aluminium profile, colour appearance warm white approx.3000K, easy mounting by enclosed clips, supply cable easy to attach and up to 2,4m of sticks or one stick SE (with side-connection) for continuous strip lighting, optional accessory: dimmable transformer with radio telecontrol or 1-10V Dimmer, push switch, cover and milled profile for complete recessing in wood

### Special features:

- max. 32 W or 2,4 m per supply cable
- without dark zones
- LED Stick with lateral feeder for continuous strip lighting

**Order number:** 20202410202

limited availability