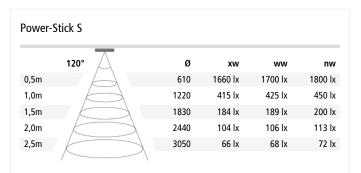

Beam angle: 120°

Energy efficiency: LED 113 lm/W; luminaire: 935 lm/m (70 lm/W)

Energy efficiency class: G

 Colour rendering:
 Ra/CRI >= 95

 Symbols:
 CE, MM, IP20, SK III

 EAN-No.:
 4051268107976

 Weight:
 0,035 kg