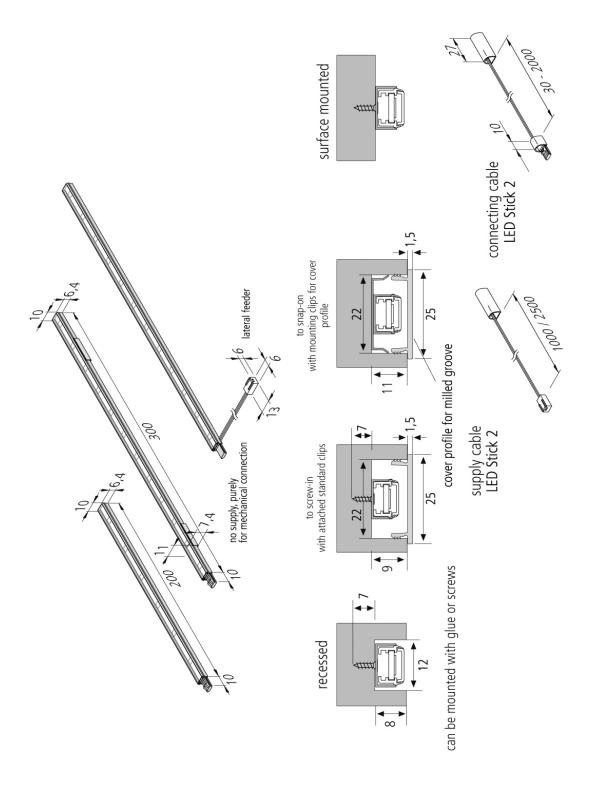

#### **Description:**

Plug-in LED stick without dark zones in aluminium profile, colour appearance warm white approx.3000K, easy mounting by enclosed clips, supply cable easy to attach and up to 2,4m of sticks or one stick SE (with side-connection) for continuous strip lighting, optional accessory: dimmable transformer with radio telecontrol or 1-10V Dimmer, push switch, cover and milled profile for complete recessing in wood

### Special features:

- max. 32 W or 2,4 m per supply cable
- without dark zones
- LED Stick with lateral feeder for continuous strip lighting

**Order number:** 20202410202

limited availability