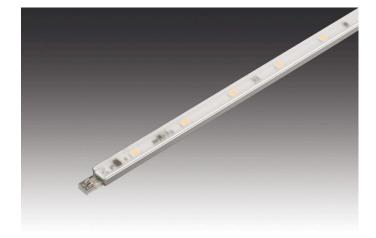

## Powerful, pluggable linear luminaire 24V DC LED Power-Stick S 300mm 12 LED 4,0W ww SE 2,5m

#### **Description:**

Plug-in LED stick without dark zones in aluminium profile, colour appearance warm white approx.3000K, easy mounting by enclosed clips, supply cable easy to attach and up to 2,4m of sticks or one stick SE (with side-connection) for continuous strip lighting, optional accessory: dimmable transformer with radio telecontrol or 1-10V Dimmer, push switch, cover and milled profile for complete recessing in wood

### **Special features:**

- max. 32 W or 2,4 m per supply cable
- without dark zones
- LED Stick with lateral feeder for continuous strip lighting

Order number: 20202411202

limited availability