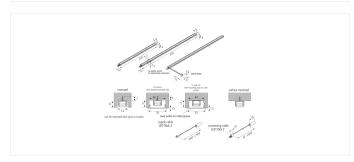

#### **Description:**

Plug-in LED stick without dark zones in aluminium profile, colour appearance warm white approx.3000K, easy mounting by enclosed clips, supply cable easy to attach and up to 2,4m of sticks or one stick SE (with side-connection) for continuous strip lighting, optional accessory: dimmable transformer with radio telecontrol or 1-10V Dimmer, push switch, cover and milled profile for complete recessing in wood

### **Special features:**

- max. 32 W or 2,4 m per supply cable
- without dark zones
- LED Stick with lateral feeder for continuous strip lighting

Order number: 20202411202

limited availability