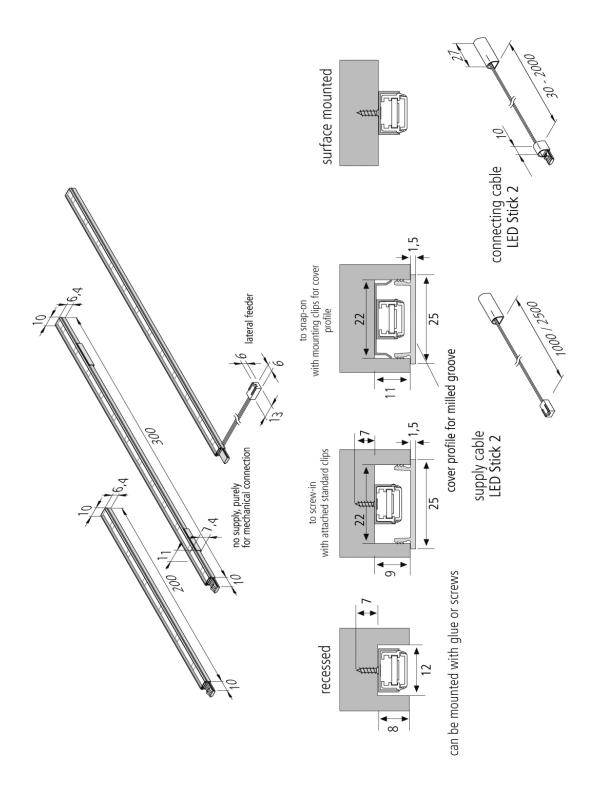

#### **Description:**

Plug-in LED stick without dark zones in aluminium profile, colour appearance warm white approx.3000K, easy mounting by enclosed clips, supply cable easy to attach and up to 2,4m of sticks or one stick SE (with side-connection) for continuous strip lighting, optional accessory: dimmable transformer with radio telecontrol or 1-10V Dimmer, push switch, cover and milled profile for complete recessing in wood

### **Special features:**

- max. 32 W or 2,4 m per supply cable
- without dark zones
- LED Stick with lateral feeder for continuous strip lighting

Order number: 20202411202

limited availability