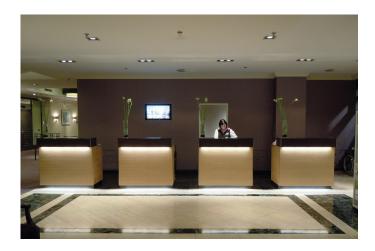

#### **Description:**

Plug-in LED stick without dark zones in aluminium profile, colour appearance warm white approx.3000K, easy mounting by enclosed clips, supply cable easy to attach and up to 2,4m of sticks or one stick SE (with side-connection) for continuous strip lighting, optional accessory: dimmable transformer with radio telecontrol or 1-10V Dimmer, push switch, cover and milled profile for complete recessing in wood

### **Special features:**

- max. 32 W or 2,4 m per supply cable
- without dark zones
- LED Stick with lateral feeder for continuous strip lighting

Order number: 20202411202

limited availability