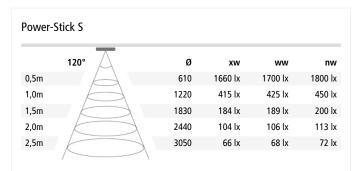

Beam angle: 120°

Energy efficiency: LED 113 lm/W; luminaire: 935 lm/m (70 lm/W)

Energy efficiency class: G

 Colour rendering:
 Ra/CRI >= 95

 Symbols:
 CE, MM, IP20, SK III

 EAN-No.:
 4051268107983

 Weight:
 0,06 kg