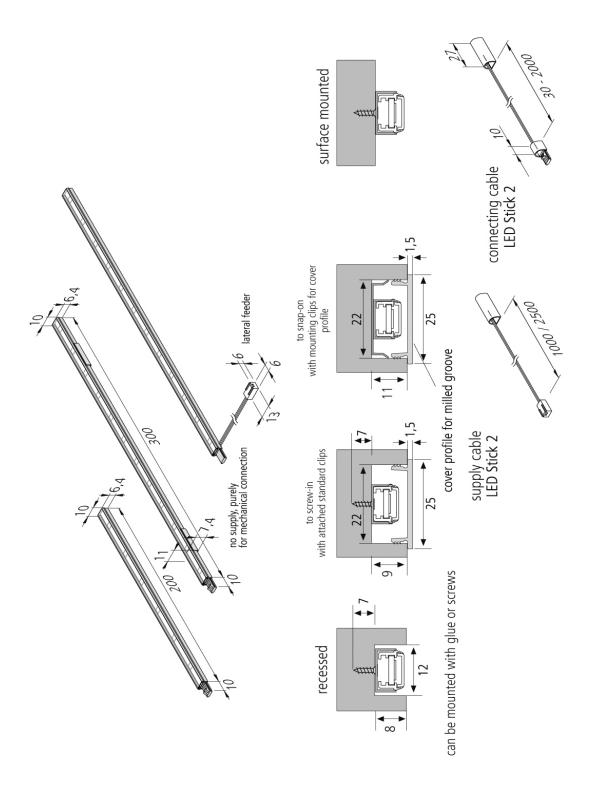

#### **Description:**

Plug-in LED stick without dark zones in aluminium profile, colour appearance `xw` approx.2700K, easy mounting by enclosed clips, supply cable easy to attach and up to 2,4m of sticks or one stick SE (with side-connection) for continuous strip lighting, optional accessory: dimmable transformer with radio telecontrol or 1-10V Dimmer, push switch, cover and milled profile for complete recessing in wood

### Special features:

- max. 32 W or 2,4 m per supply cable
- without dark zones
- LED Stick with lateral feeder for continuous strip lighting

Order number: 20202410204

article in stock