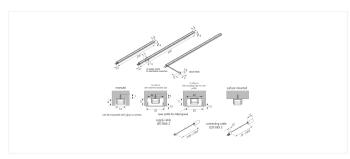

#### **Description:**

Plug-in LED stick without dark zones in aluminium profile, colour appearance `xw` approx.2700K, easy mounting by enclosed clips, supply cable easy to attach and up to 2,4m of sticks or one stick SE (with side-connection) for continuous strip lighting, optional accessory: dimmable transformer with radio telecontrol or 1-10V Dimmer, push switch, cover and milled profile for complete recessing in wood

### Special features:

- max. 32 W or 2,4 m per supply cable
- without dark zones
- LED Stick with lateral feeder for continuous strip lighting

Order number: 20202410204

article in stock