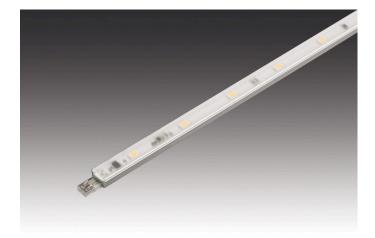

#### **Description:**

Plug-in LED stick without dark zones in aluminium profile, colour appearance `xw` approx.2700K, easy mounting by enclosed clips, supply cable easy to attach and up to 2,4m of sticks or one stick SE (with side-connection) for continuous strip lighting, optional accessory: dimmable transformer with radio telecontrol or 1-10V Dimmer, push switch, cover and milled profile for complete recessing in wood

### Special features:

- max. 32 W or 2,4 m per supply cable
- without dark zones
- LED Stick with lateral feeder for continuous strip lighting

Order number: 20202410204

article in stock