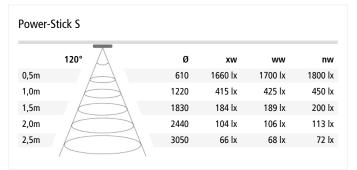

 Connection:
 220 - 240V / 50 - 60Hz

 Life:
 L70/B10 >= 40.000 h

 Light colour:
 2700 K extra warm white

Beam angle: 120°

Energy efficiency: LED 113 lm/W; luminaire: 935 lm/m (70 lm/W)

Energy efficiency class: G