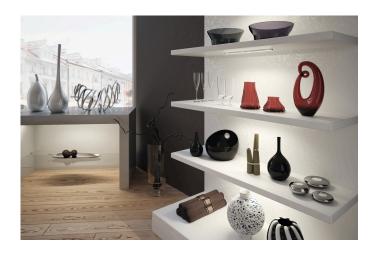

## Powerful, pluggable linear luminaire 24V DC LED Power-Stick T 300mm 18 LED 6W cw

#### **Description:**

Plug-in LED stick without dark zones in aluminium profile, colour appearance cold white approx.5000K, easy mounting by enclosed clips, supply cable easy to attach and up to 2,4m of sticks or one stick SE (with lateral feeder) for continuous strip lighting, accessories available: dimmable transformer with radio telecontrol or 1-10V Dimmer, push switch, cover and milled profile for complete recessing in wood

### Special features:

- max. 48 W or 2,4 m per supply cable
- without dark zones
- LED Stick with lateral feeder for continuous strip lighting

Order number: 20202390201

limited availability