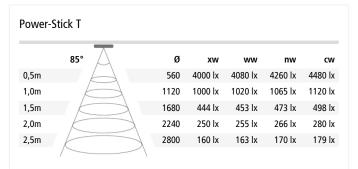

 Connection:
 LED-Trafo DC 24 V

 Life:
 L70/B10 >= 60.000 h

 Light colour:
 5000 K cool white

Beam angle: 85°

Energy efficiency: LED 113 lm/W; luminaire: 1505 lm/m (75 lm/W)

Energy efficiency class: G

**Colour rendering:** Ra/CRI >= 95