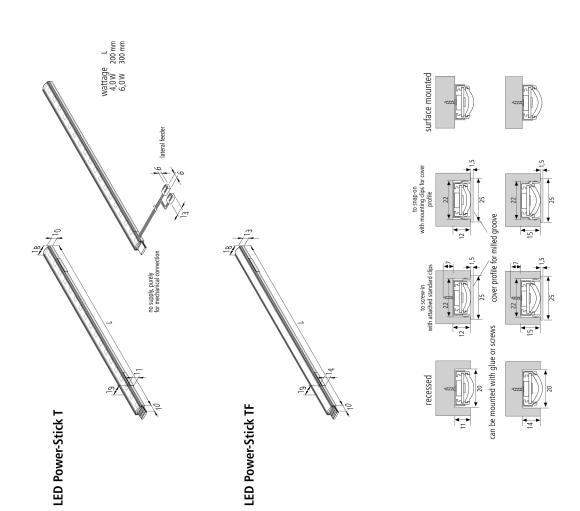

#### **Description:**

Plug-in LED stick without dark zones in aluminium profile, colour appearance cold white approx.5000K, easy mounting by enclosed clips, supply cable easy to attach and up to 2,4m of sticks or one stick SE (with lateral feeder) for continuous strip lighting, accessories available: dimmable transformer with radio telecontrol or 1-10V Dimmer, push switch, cover and milled profile for complete recessing in wood

### Special features:

- max. 48 W or 2,4 m per supply cable
- without dark zones
- LED Stick with lateral feeder for continuous strip lighting

Order number: 20202390201

limited availability