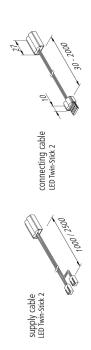

## **Description:**

Plug-in LED stick without dark zones in aluminium profile, colour appearance extra warm white approx.2700K, easy mounting by enclosed clips, supply cable easy to attach and up to 2,4m of sticks or one stick SE (with lateral feeder) for continuous strip lighting, accessories available: dimmable transformer with radio telecontrol or 1-10V Dimmer, push switch, cover and milled profile for complete recessing in wood

## **Special features:**

- max. 48 W or 2,4 m per supply cable
- without dark zones
- LED Stick with lateral feeder for continuous strip lighting

Order number: 20202390214

article in stock