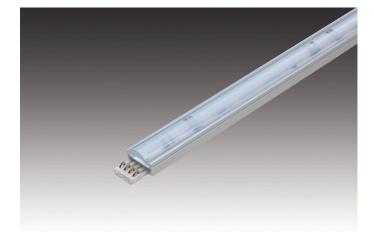

Connection:LED-Trafo DC 24 VLife:L70/B10 >= 60.000 hLight colour:2700 K extra warm white

Beam angle: 85°

Energy efficiency: LED 113 lm/W; luminaire: 1505 lm/m (75 lm/W)

Energy efficiency class: G

**Colour rendering:** Ra/CRI >= 95