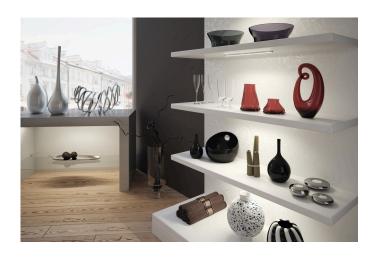

## **Description:**

Plug-in LED stick without dark zones in aluminium profile, colour appearance extra warm white approx.2700K, easy mounting by enclosed clips, supply cable easy to attach and up to 2,4m of sticks or one stick SE (with lateral feeder) for continuous strip lighting, accessories available: dimmable transformer with radio telecontrol or 1-10V Dimmer, push switch, cover and milled profile for complete recessing in wood

## **Special features:**

- max. 48 W or 2,4 m per supply cable
- without dark zones
- LED Stick with lateral feeder for continuous strip lighting

Order number: 20202390214

article in stock