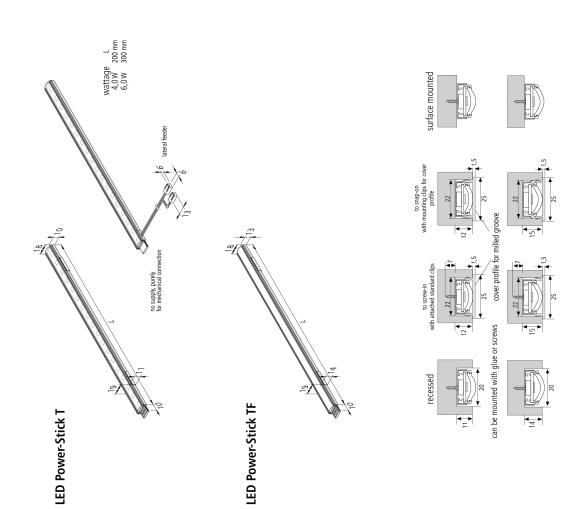

## Power-Stick T

## **Description:**

Plug-in LED stick without dark zones in aluminium profile, colour appearance extra warm white approx.2700K, easy mounting by enclosed clips, supply cable easy to attach and up to 2,4m of sticks or one stick SE (with lateral feeder) for continuous strip lighting, accessories available: dimmable transformer with radio telecontrol or 1-10V Dimmer, push switch, cover and milled profile for complete recessing in wood

## **Special features:**

- max. 48 W or 2,4 m per supply cable
- without dark zones
- LED Stick with lateral feeder for continuous strip lighting

Order number: 20202390214

article in stock