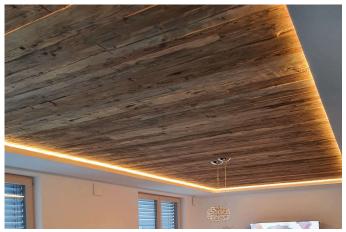

## Self-adhesive, homogeneous LED Tape COB-10 5m 48W ww

Flexible LED strip on roll, colour appearance warm white approx. 3000K with planar light without visible luminous spots, quick and easy installation due to double-sided adhesive tape 3M, incl. supply cable 2,5m wit LED 24-plug, the tape can be shortened at 50mm intervals (see marks), optional accessory: dim controller with remote control, 1-10V, DALI, ZigBee, Sonar or WiFi

## Special features:

- max. 6m per supply cable
- quick and easy installation due to double-sided adhesive tape
- tapes can be shortened at 50mm intervals (marks between the LEDs)
- no interfering electronic components during regular cleaning work
- differences in brightness might be visible at the end of a 4m tape