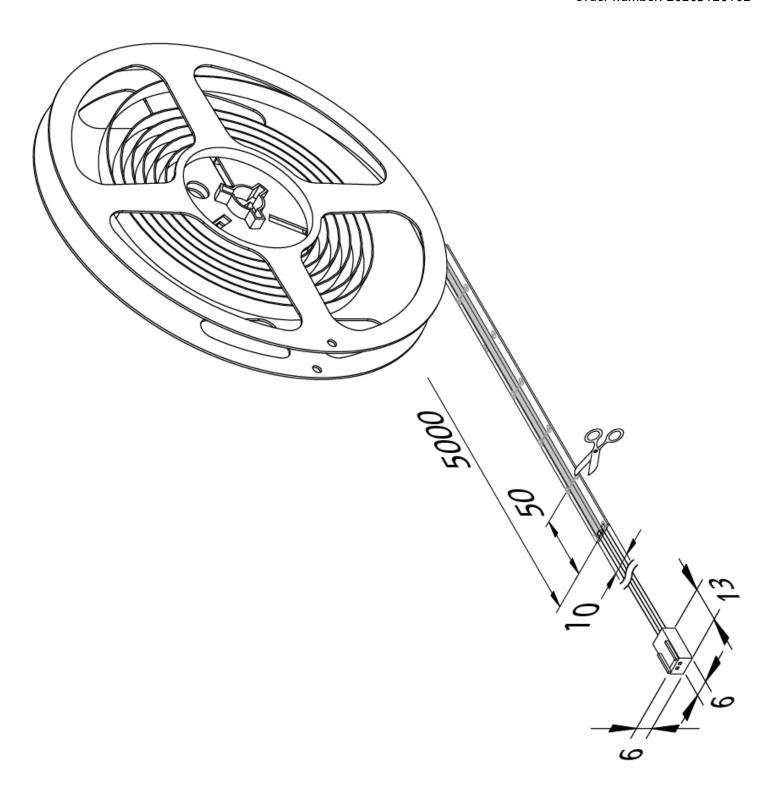

## Self-adhesive, homogeneous LED Tape COB-10 5m 48W ww

Flexible LED strip on roll, colour appearance warm white approx. 3000K with planar light without visible luminous spots, quick and easy installation due to double-sided adhesive tape 3M, incl. supply cable 2,5m wit LED 24-plug, the tape can be shortened at 50mm intervals (see marks), optional accessory: dim controller with remote control, 1-10V, DALI, ZigBee, Sonar or WiFi

## Special features:

- max. 6m per supply cable
- quick and easy installation due to double-sided adhesive tape
- tapes can be shortened at 50mm intervals (marks between the LEDs)
- no interfering electronic components during regular cleaning work
- differences in brightness might be visible at the end of a 4m tape