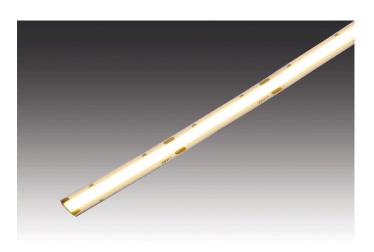

## Self-adhesive, homogeneous LED Tape COB-10 5m 48W ww

Flexible LED strip on roll, colour appearance warm white approx. 3000K with planar light without visible luminous spots, quick and easy installation due to double-sided adhesive tape 3M, incl. supply cable 2,5m wit LED 24-plug, the tape can be shortened at 50mm intervals (see marks), optional accessory: dim controller with remote control, 1-10V, DALI, ZigBee, Sonar or WiFi

Connection:LED-Trafo DC 24 VLife:L70/B10 >= 40.000 hLight colour:3000 K warm white

Beam angle: 135°

Energy efficiency: LED: 110 lm/W; luminaire: 1300 lm/m (92 lm/W)

Energy efficiency class: F

 Colour rendering:
 Ra/CRI >= 90