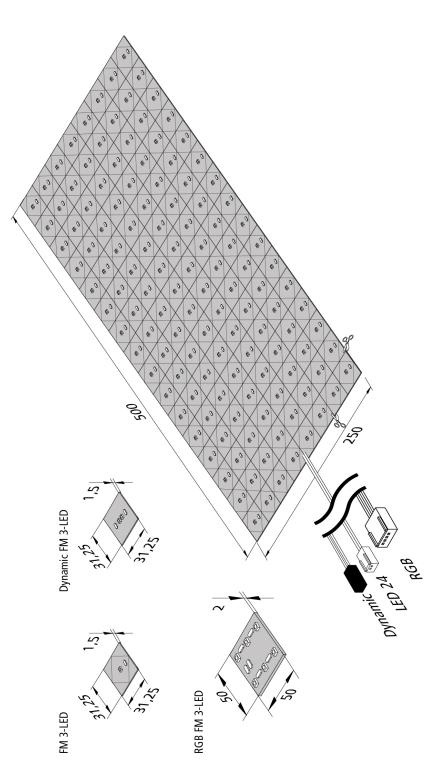

## Self-adhesive module that can be cut to size FM 3-LED 32W nw (128 LED)

#### **Description:**

LED module for backlight applications, colour appearance neutral white approx.4000K, quick and easy installation with double-sided adhesive tape, supply cable 2,5 m with LED 24 plug

#### Special features:

- 8 units (256W) per squaremeter are required (min. distance between seating and diffusor = FM 3: 30mm)
- easy installation due to adhesive tape

## available versions

Choose from the options below. The currently selected one is highlighted in color.

| article number                           | description                       | connection system | energy efficiency                | light colour              |
|------------------------------------------|-----------------------------------|-------------------|----------------------------------|---------------------------|
| 61001582103                              | FM 3 Basic-LED 16W nw (128 LED)   | LED 24            | LED 125 lm/W; luminaire: 1760 lm | 4000 K neutral white      |
| 61001581203                              | FM 3-LED 32W nw (128 LED)         | LED 24            | LED 125 lm/W; luminaire: 3310 lm | 4000 K neutral white      |
| 61001583001 Dynamic FM 3-LED 16W (2x 128 | Dynamic FM 3-LED 16W (2x 128 LED) | Dynamic           | LED 125 lm/W; luminaire: 1560 lm | 2700 – 5000 K (Dynamic)   |
|                                          |                                   |                   |                                  | adjustable                |
| 61001584001                              | RGB FM 3-LED 32W (300 LED)        | RGB               | LED 33 lm/W; luminaire: 824 lm   | coloured (RGB) adjustable |