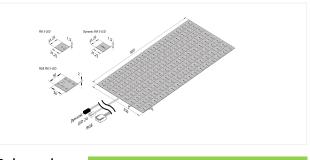

## Self-adhesive module that can be cut to size FM 3-LED 32W nw (128 LED)

#### **Description:**

LED module for backlight applications, colour appearance neutral white approx.4000K, quick and easy installation with double-sided adhesive tape, supply cable 2,5 m with LED 24 plug

#### Special features:

- 8 units (256W) per squaremeter are required (min. distance between seating and diffusor = FM 3: 30mm)
- easy installation due to adhesive tape