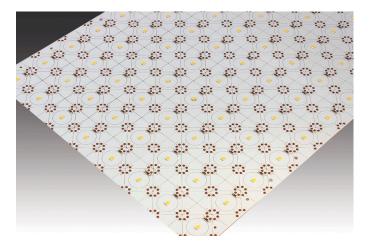

## Self-adhesive module that can be cut to size FM 3-LED 32W nw (128 LED)

#### **Description:**

LED module for backlight applications, colour appearance neutral white approx.4000K, quick and easy installation with double-sided adhesive tape, supply cable 2,5 m with LED 24 plug

#### Special features:

- 8 units (256W) per squaremeter are required (min. distance between seating and diffusor = FM 3: 30mm)
- easy installation due to adhesive tape