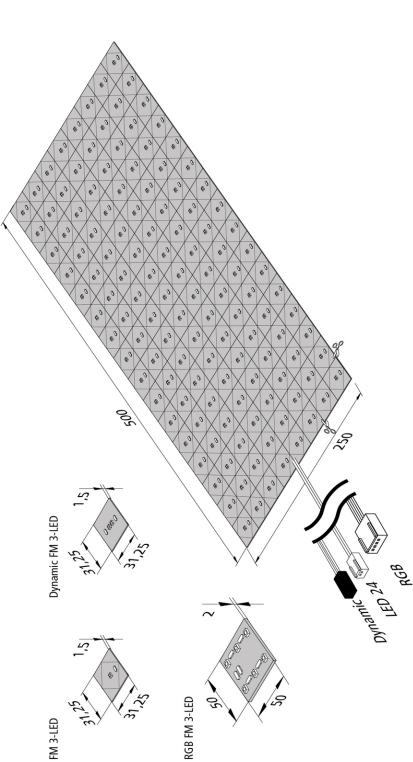

## Self-adhesive module that can be cut to size RGB FM 3-LED 32W (300 LED)

#### Description:

LED module for backlight applications, colour appearance RGB, quick and easy installation with double-sided adhesive tape, supply cable 2,5 m with LED 24 plug

| Connection:                | LED-Trafo DC 24 V              |  |  |  |
|----------------------------|--------------------------------|--|--|--|
| Life:                      | L70/B10 >= 40.000 h            |  |  |  |
| Light colour:              | coloured (RGB) adjustable      |  |  |  |
| Beam angle:                | 120°                           |  |  |  |
| Energy efficiency:         | LED 33 lm/W; luminaire: 824 lm |  |  |  |
| Energy efficiency class: G |                                |  |  |  |
| Colour rendering:          | Ra/CRI >= 80                   |  |  |  |
| Symbols:                   | CE, MM, IP20, SK III           |  |  |  |
| EAN-No.:                   | 4051268170352                  |  |  |  |
| Weight:                    | 0,175 kg                       |  |  |  |

#### Special features:

- 8 units (256W) per squaremeter are required (min. distance between seating and diffusor = FM 3: 30mm)
- easy installation due to adhesive tape