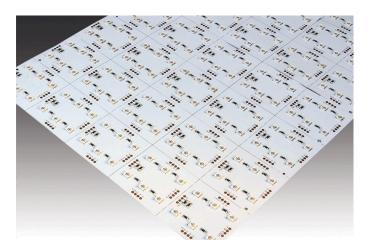

## Self-adhesive module that can be cut to size RGB FM 3-LED 32W (300 LED)

#### Description:

LED module for backlight applications, colour appearance RGB, quick and easy installation with double-sided adhesive tape, supply cable 2,5 m with LED 24 plug

| Connection:                | LED-Trafo DC 24 V              |  |  |  |
|----------------------------|--------------------------------|--|--|--|
| Life:                      | L70/B10 >= 40.000 h            |  |  |  |
| Light colour:              | coloured (RGB) adjustable      |  |  |  |
| Beam angle:                | 120°                           |  |  |  |
| Energy efficiency:         | LED 33 lm/W; luminaire: 824 lm |  |  |  |
| Energy efficiency class: G |                                |  |  |  |
| Colour rendering:          | Ra/CRI >= 80                   |  |  |  |
| Symbols:                   | CE, MM, IP20, SK III           |  |  |  |
| EAN-No.:                   | 4051268170352                  |  |  |  |
| Weight:                    | 0,175 kg                       |  |  |  |

#### Special features:

- 8 units (256W) per squaremeter are required (min. distance between seating and diffusor = FM 3: 30mm)
- easy installation due to adhesive tape