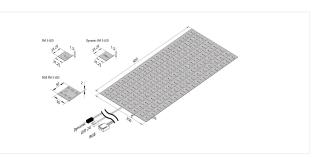

## Self-adhesive module that can be cut to size RGB FM 3-LED 32W (300 LED)

#### Special features:

- 8 units (256W) per squaremeter are required (min. distance between seating and diffusor = FM 3: 30mm)
- easy installation due to adhesive tape