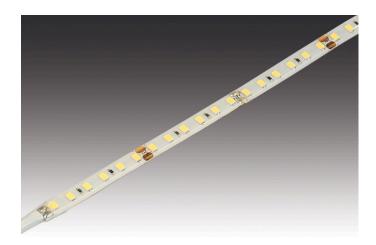

## **Description:**

Flexible LED tape with silicon protection on roll, colour appearance neutral white 4000 K, quick and easy installation due to 3M double-sided adhesive tape, supply cable 2,5 m already attached, the tape can be shortened at 50 mm (see marking). optional accessories: glass edge profile for lateral light supply of glass panes, corner profiles, cover profiles, milled profiles or mounting profiles, controller with radio remote control DALI, ZiqBee or WiFi app

## Special features:

- max. 6 m per supply cable
- quick and easy installation due to double-sided adhesive tape
- tapes can be shortened at 50 mm intervals according to the marks on the front side)
- after removing the silicone layer from the connection pad the strips can be connected with the clips and connecting cables (now IP20 only)
- with IP54, suitable for applications requiring higher ingress protection (general humidity, bathroom, kitchen, shops). The silicone compound assures an additional mechanical protection e.g. for frequent cleaning work.