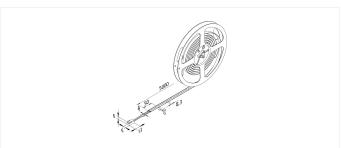

## **Description:**

Flexible LED tape with silicon protection on roll, colour appearance neutral white 4000 K, quick and easy installation due to 3M double-sided adhesive tape, supply cable 2,5 m already attached, the tape can be shortened at 50 mm (see marking). optional accessories: glass edge profile for lateral light supply of glass panes, corner profiles, cover profiles, milled profiles or mounting profiles, controller with radio remote control DALI, ZiqBee or WiFi app

## Special features:

- max. 6 m per supply cable
- quick and easy installation due to double-sided adhesive tape
- tapes can be shortened at 50 mm intervals according to the marks on the front side)
- after removing the silicone layer from the connection pad the strips can be connected with the clips and connecting cables (now IP20 only)
- with IP54, suitable for applications requiring higher ingress protection (general humidity, bathroom, kitchen, shops). The silicone compound assures an additional mechanical protection e.g. for frequent cleaning work.