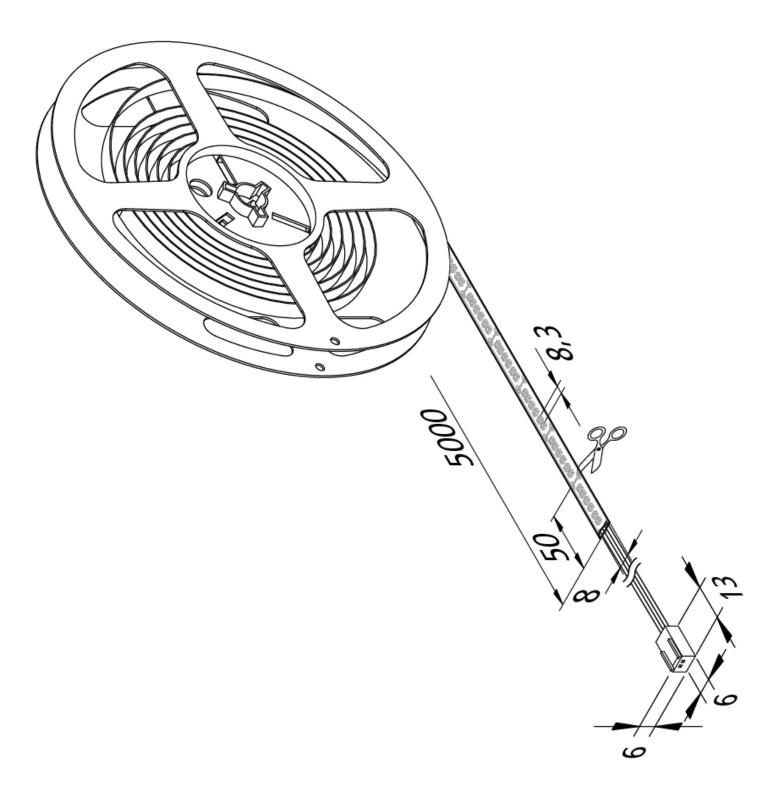

## **Description:**

Flexible LED tape with silicon protection on roll, colour appearance neutral white 4000 K, quick and easy installation due to 3M double-sided adhesive tape, supply cable 2,5 m already attached, the tape can be shortened at 50 mm (see marking). optional accessories: glass edge profile for lateral light supply of glass panes, corner profiles, cover profiles, milled profiles or mounting profiles, controller with radio remote control DALI, ZiqBee or WiFi app

## Special features:

- max. 6 m per supply cable
- quick and easy installation due to double-sided adhesive tape
- tapes can be shortened at 50 mm intervals according to the marks on the front side)
- after removing the silicone layer from the connection pad the strips can be connected with the clips and connecting cables (now IP20 only)
- with IP54, suitable for applications requiring higher ingress protection (general humidity, bathroom, kitchen, shops). The silicone compound assures an additional mechanical protection e.g. for frequent cleaning work.