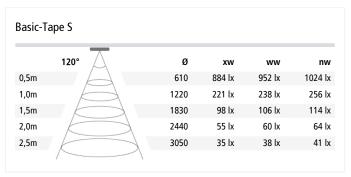

Connection: LED-Trafo DC 24 V Life: L70/B10 >= 40.000 h Light colour: 4000 K neutral white

Beam angle: 120°

Energy efficiency: LED: 129 lm/W; luminaire: 780 lm/m (98 lm/W)

**Energy efficiency class: F** 