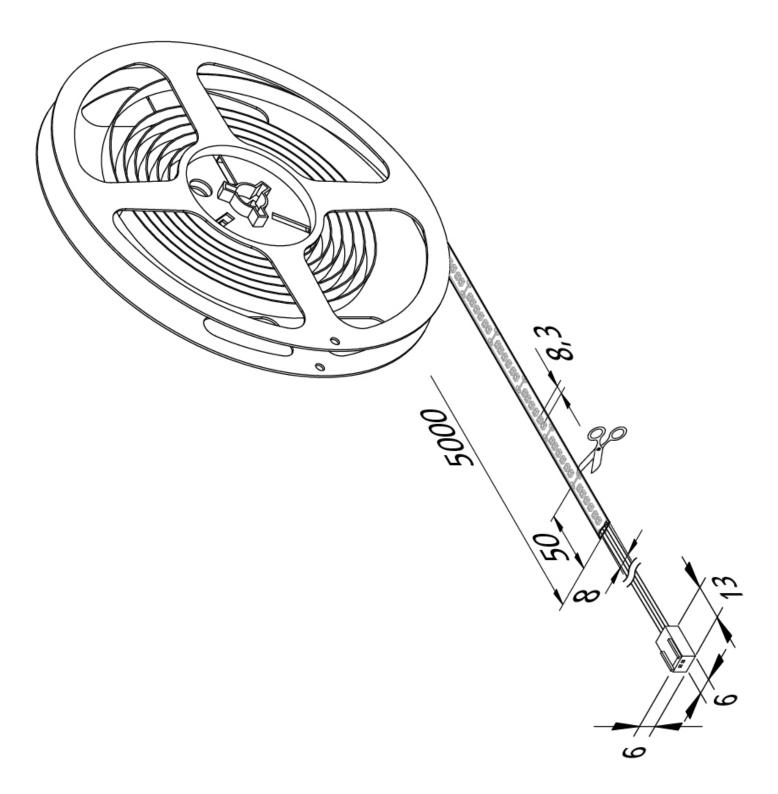

## **Description:**

Flexible LED tape with silicon protection on roll, colour appearance warm white 3000 K, quick and easy installation due to 3M double-sided adhesive tape, supply cable 2,5 m already attached, the tape can be shortened at 50 mm (see marking). optional accessories: glass edge profile for lateral light supply of glass panes, corner profiles, cover profiles, milled profiles or mounting profiles, controller with radio remote control DALI, ZiqBee or WiFi app

## Special features:

- max. 6 m per supply cable
- quick and easy installation due to double-sided adhesive tape
- tapes can be shortened at 50 mm intervals according to the marks on the front side)
- after removing the silicone layer from the connection pad the strips can be connected with the clips and connecting cables (now IP20 only)
- with IP54, suitable for applications requiring higher ingress protection (general humidity, bathroom, kitchen, shops). The silicone compound assures an additional mechanical protection e.g. for frequent cleaning work.