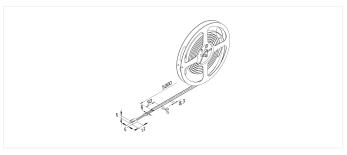

## **Description:**

Flexible LED tape with silicon protection on roll, colour appearance warm white 3000 K, quick and easy installation due to 3M double-sided adhesive tape, supply cable 2,5 m already attached, the tape can be shortened at 50 mm (see marking). optional accessories: glass edge profile for lateral light supply of glass panes, corner profiles, cover profiles, milled profiles or mounting profiles, controller with radio remote control DALI, ZiqBee or WiFi app

## Special features:

- max. 6 m per supply cable
- quick and easy installation due to double-sided adhesive tape
- tapes can be shortened at 50 mm intervals according to the marks on the front side)
- after removing the silicone layer from the connection pad the strips can be connected with the clips and connecting cables (now IP20 only)
- with IP54, suitable for applications requiring higher ingress protection (general humidity, bathroom, kitchen, shops). The silicone compound assures an additional mechanical protection e.g. for frequent cleaning work.