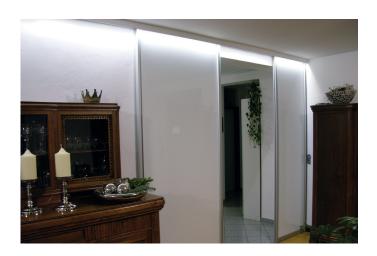

## **Description:**

Flexible LED tape with silicon protection on roll, colour appearance warm white 3000 K, quick and easy installation due to 3M double-sided adhesive tape, supply cable 2,5 m already attached, the tape can be shortened at 50 mm (see marking). optional accessories: glass edge profile for lateral light supply of glass panes, corner profiles, cover profiles, milled profiles or mounting profiles, controller with radio remote control DALI, ZiqBee or WiFi app

## Special features:

- max. 6 m per supply cable
- quick and easy installation due to double-sided adhesive tape
- tapes can be shortened at 50 mm intervals according to the marks on the front side)
- after removing the silicone layer from the connection pad the strips can be connected with the clips and connecting cables (now IP20 only)
- with IP54, suitable for applications requiring higher ingress protection (general humidity, bathroom, kitchen, shops). The silicone compound assures an additional mechanical protection e.g. for frequent cleaning work.