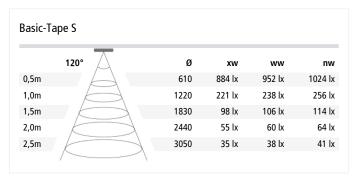

Connection: LED-Trafo DC 24 V Life: L70/B10 >= 40.000 h Light colour: 3000 K warm white

Beam angle: 120°

Energy efficiency: LED: 129 lm/W; luminaire: 780 lm/m (98 lm/W)

**Energy efficiency class: F** 

 Colour rendering:
 Ra/CRI >= 85