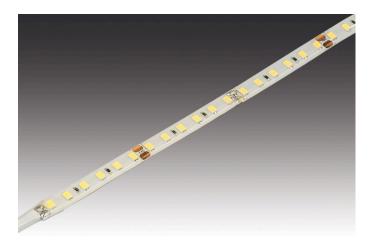

## **Description:**

Flexible LED tape with silicon protection on roll, colour appearance warm white 3000 K, quick and easy installation due to 3M double-sided adhesive tape, supply cable 2,5 m already attached, the tape can be shortened at 50 mm (see marking). optional accessories: glass edge profile for lateral light supply of glass panes, corner profiles, cover profiles, milled profiles or mounting profiles, controller with radio remote control DALI, ZiqBee or WiFi app

## Special features:

- max. 6 m per supply cable
- quick and easy installation due to double-sided adhesive tape
- tapes can be shortened at 50 mm intervals according to the marks on the front side)
- after removing the silicone layer from the connection pad the strips can be connected with the clips and connecting cables (now IP20 only)
- with IP54, suitable for applications requiring higher ingress protection (general humidity, bathroom, kitchen, shops). The silicone compound assures an additional mechanical protection e.g. for frequent cleaning work.