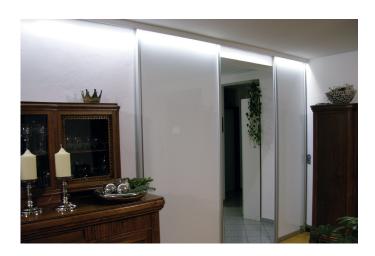

## **Description:**

Flexible LED tape with silicon protection on roll, colour appearance extra warm white 2700 K, quick and easy installation due to 3M double-sided adhesive tape, supply cable 2,5 m already attached, the tape can be shortened at 50 mm (see marking). optional accessories: glass edge profile for lateral light supply of glass panes, corner profiles, cover profiles, milled profiles or mounting profiles, controller with radio remote control DALI, ZiqBee or WiFi app

## Special features:

- max. 6 m per supply cable
- quick and easy installation due to double-sided adhesive tape
- tapes can be shortened at 50 mm intervals according to the marks on the front side)
- after removing the silicone layer from the connection pad the strips can be connected with the clips and connecting cables (now IP20 only)
- with IP54, suitable for applications requiring higher ingress protection (general humidity, bathroom, kitchen, shops). The silicone compound assures an additional mechanical protection e.g. for frequent cleaning work.