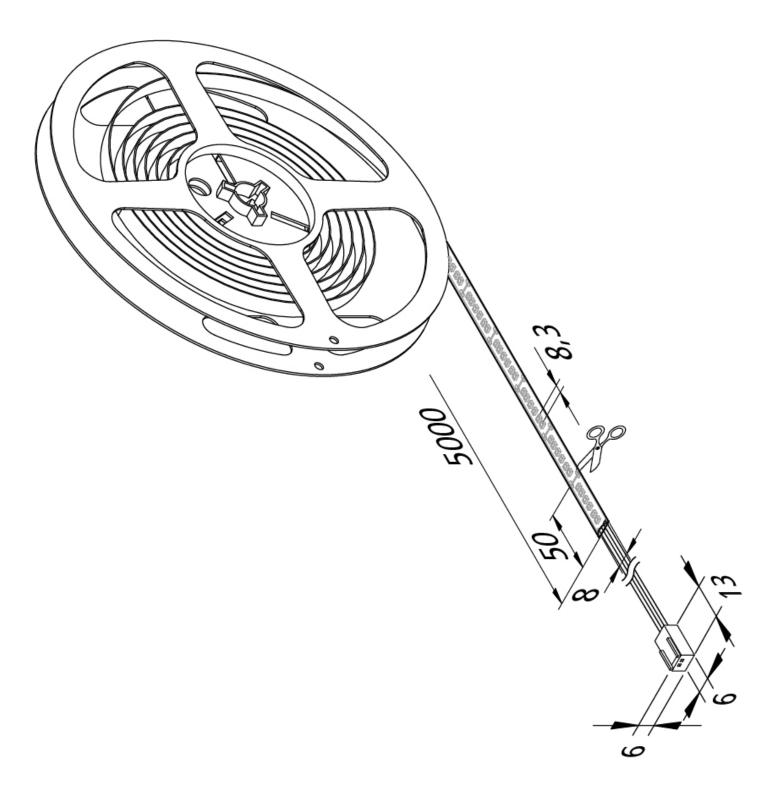

## **Description:**

Flexible LED tape with silicon protection on roll, colour appearance extra warm white 2700 K, quick and easy installation due to 3M double-sided adhesive tape, supply cable 2,5 m already attached, the tape can be shortened at 50 mm (see marking). optional accessories: glass edge profile for lateral light supply of glass panes, corner profiles, cover profiles, milled profiles or mounting profiles, controller with radio remote control DALI, ZiqBee or WiFi app

## Special features:

- max. 6 m per supply cable
- quick and easy installation due to double-sided adhesive tape
- tapes can be shortened at 50 mm intervals according to the marks on the front side)
- after removing the silicone layer from the connection pad the strips can be connected with the clips and connecting cables (now IP20 only)
- with IP54, suitable for applications requiring higher ingress protection (general humidity, bathroom, kitchen, shops). The silicone compound assures an additional mechanical protection e.g. for frequent cleaning work.