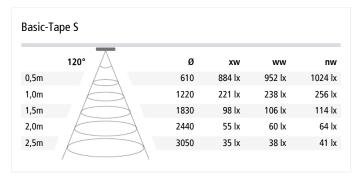

Connection: LED-Trafo DC 24 V
Life: L70/B10 >= 40.000 h
Light colour: 2700 K extra warm white

Beam angle: 120°

Energy efficiency: LED: 129 lm/W; luminaire: 780 lm/m (98 lm/W)

**Energy efficiency class: F** 

 Colour rendering:
 Ra/CRI >= 85

 Symbols:
 CE, MM, IP54, SK III

 EAN-No.:
 4051268207386

 Weight:
 0,242 kg