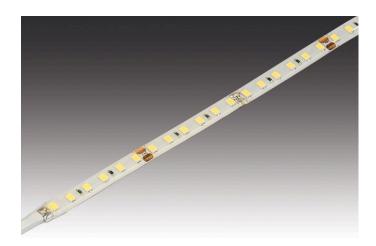

## Basic-Tape S

Self-adhesive, silicone coated, ingress protection IP54 Set of 1 LED Basic-Tape S 1000mm 9,0W xw + transformer 15W

## **Description:**

Flexible LED tape with silicon protection on roll, colour appearance extra warm white 2700 K, quick and easy installation due to 3M double-sided adhesive tape, supply cable 2,5 m already attached, the tape can be shortened at 50 mm (see marking). optional accessories: glass edge profile for lateral light supply of glass panes, corner profiles, cover profiles, milled profiles or mounting profiles, controller with radio remote control DALI, ZiqBee or WiFi app

## Special features:

- max. 6 m per supply cable
- quick and easy installation due to double-sided adhesive tape
- tapes can be shortened at 50 mm intervals according to the marks on the front side)
- after removing the silicone layer from the connection pad the strips can be connected with the clips and connecting cables (now IP20 only)
- with IP54, suitable for applications requiring higher ingress protection (general humidity, bathroom, kitchen, shops). The silicone compound assures an additional mechanical protection e.g. for frequent cleaning work.