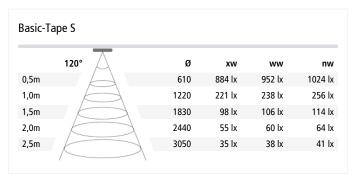

Connection: LED-Trafo DC 24 V
Life: L70/B10 >= 40.000 h
Light colour: 2700 K extra warm white

Beam angle: 120°

Energy efficiency: LED: 129 lm/W; luminaire: 780 lm/m (98 lm/W)

**Energy efficiency class: F** 