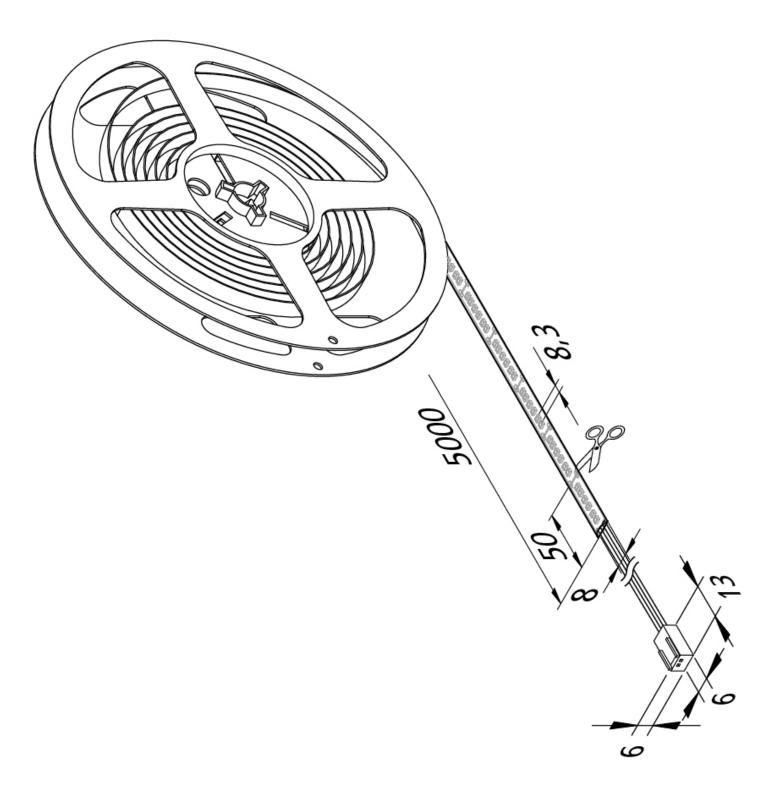

## **Description:**

Flexible LED tape with silicon protection on roll, colour appearance extra warm white 2700 K, quick and easy installation due to 3M double-sided adhesive tape, supply cable 2,5 m already attached, the tape can be shortened at 50 mm (see marking). optional accessories: glass edge profile for lateral light supply of glass panes, corner profiles, cover profiles, milled profiles or mounting profiles, controller with radio remote control DALI, ZigBee or WiFi app

## Special features:

- max. 6 m per supply cable
- · quick and easy installation due to double-sided adhesive tape
- tapes can be shortened at 50 mm intervals according to the marks on the front side)
- after removing the silicone layer from the connection pad the strips can be connected with the clips and connecting cables (now IP20 only)
- the power (W) of partial sections cannot be calculated linearly, please refer to the configurator!
- with IP54, suitable for applications requiring higher ingress protection (general humidity, bathroom, kitchen, shops). The silicone compound assures an additional mechanical protection e.g. for frequent cleaning work.