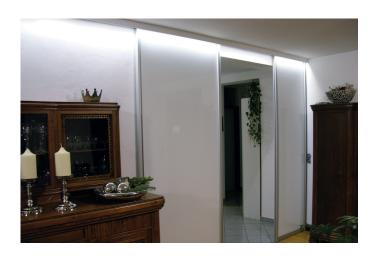

## **Description:**

Flexible LED tape with silicon protection on roll, colour appearance extra warm white 2700 K, quick and easy installation due to 3M double-sided adhesive tape, supply cable 2,5 m already attached, the tape can be shortened at 50 mm (see marking). optional accessories: glass edge profile for lateral light supply of glass panes, corner profiles, cover profiles, milled profiles or mounting profiles, controller with radio remote control DALI, ZigBee or WiFi app

## Special features:

- max. 6 m per supply cable
- · quick and easy installation due to double-sided adhesive tape
- tapes can be shortened at 50 mm intervals according to the marks on the front side)
- after removing the silicone layer from the connection pad the strips can be connected with the clips and connecting cables (now IP20 only)
- the power (W) of partial sections cannot be calculated linearly, please refer to the configurator!
- with IP54, suitable for applications requiring higher ingress protection (general humidity, bathroom, kitchen, shops). The silicone compound assures an additional mechanical protection e.g. for frequent cleaning work.