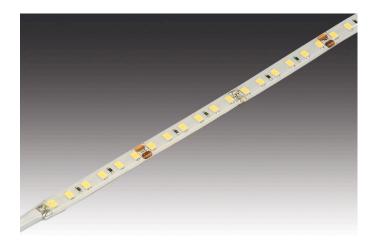

## **Description:**

Flexible LED tape with silicon protection on roll, colour appearance extra warm white 2700 K, quick and easy installation due to 3M double-sided adhesive tape, supply cable 2,5 m already attached, the tape can be shortened at 50 mm (see marking). optional accessories: glass edge profile for lateral light supply of glass panes, corner profiles, cover profiles, milled profiles or mounting profiles, controller with radio remote control DALI, ZigBee or WiFi app

## Special features:

- max. 6 m per supply cable
- · quick and easy installation due to double-sided adhesive tape
- tapes can be shortened at 50 mm intervals according to the marks on the front side)
- after removing the silicone layer from the connection pad the strips can be connected with the clips and connecting cables (now IP20 only)
- the power (W) of partial sections cannot be calculated linearly, please refer to the configurator!
- with IP54, suitable for applications requiring higher ingress protection (general humidity, bathroom, kitchen, shops). The silicone compound assures an additional mechanical protection e.g. for frequent cleaning work.