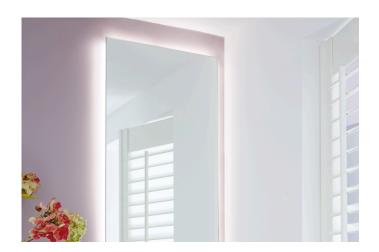

# **Dynamic Tape S**

Silicone coated, adjustable IP54 Set of 1 Dynamic LED Tape S 1000mm 16,8W + transformer 30W

### **Description:**

Flexible LED tape with silicon protection on roll, light colour adjustable between approx. 2700K and 5000K, quick and easy installation by the already applied double-sided 3M tape, supply cable 2,5m with Dynamic plug already attached, the tape can be cut every 50mm (see marking), accessories: controller with radio remote control, DALI, ZigBee or WiFi app for dimming and adjusting the light colour

Dynamic Tape S
Set of 1 Dynamic LED Tape S 1000mm 16,8W + transformer 30W

Order number: 61059510102