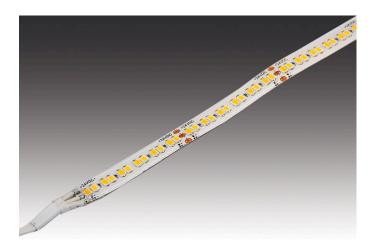

### **Description:**

Flexible LED tape with silicon protection on roll, light colour adjustable between approx. 2700K and 5000K, quick and easy installation by the already applied double-sided 3M tape, supply cable 2,5m with Dynamic plug already attached, the tape can be cut every 50mm (see marking), accessories: controller with radio remote control, DALI, ZigBee or WiFi app for dimming and adjusting the light colour

## **Special features:**

- max. 5m per supply cable
- quick and easy installation due to double-sided adhesive tape
- tapes can be shortened at 50mm intervals (marking between the
- colour appearance adjustable between 2700K (xw) and 5000K (cw)
- with IP54 suitable for applications requiring higher ingress protection (general humidity, bathroom, kitchen, shops). The silicone compound assures an additional mechanical protection e.g. for regular cleaning works.