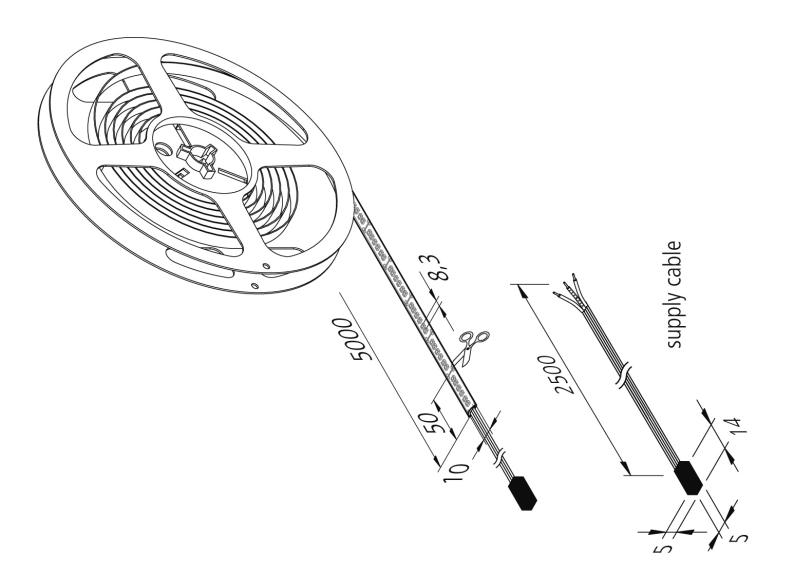

### **Description:**

Flexible LED tape with silicon protection on roll, light colour adjustable between approx. 2700K and 5000K, quick and easy installation by the already applied double-sided 3M tape, supply cable 2,5m with Dynamic plug already attached, the tape can be cut every 50mm (see marking), accessories: controller with radio remote control, DALI, ZigBee or WiFi app for dimming and adjusting the light colour

## **Special features:**

- max. 5m per supply cable
- quick and easy installation due to double-sided adhesive tape
- tapes can be shortened at 50mm intervals (marking between the
- colour appearance adjustable between 2700K (xw) and 5000K (cw)
- with IP54 suitable for applications requiring higher ingress protection (general humidity, bathroom, kitchen, shops). The silicone compound assures an additional mechanical protection e.g. for regular cleaning works.