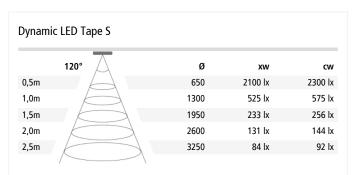

**Connection:** LED-Trafo DC 24 V L90/B10 >= 50.000 h Life:

Light colour: 2700 - 5000 K (Dynamic) adjustable

Beam angle:

**Energy efficiency:** LED: 130 lm/W; luminaire: 1300 lm/m (87 lm/W)

Energy efficiency class: G