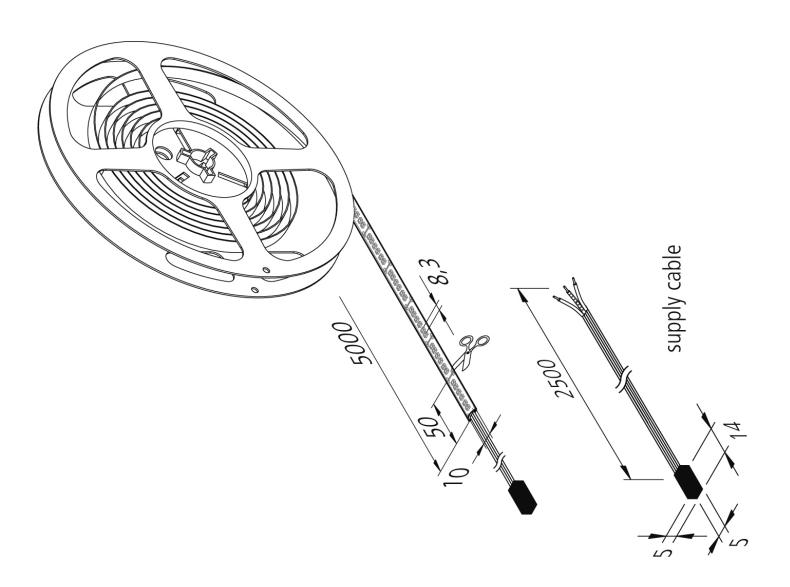

### **Description:**

Flexible LED tape with silicon protection on roll, light colour adjustable between approx. 2700K and 5000K, quick and easy installation by the already applied double-sided 3M tape, supply cable 2,5m with Dynamic plug already attached, the tape can be cut every 50mm (see marking), accessories: controller with radio remote control, DALI, ZigBee or WiFi app for dimming and adjusting the light colour

## **Special features:**

- max. 5m per supply cable
- quick and easy installation due to double-sided adhesive tape
- tapes can be shortened at 50mm intervals (marking between the
- colour appearance adjustable between 2700K (xw) and 5000K (cw)
- with IP54 suitable for applications requiring higher ingress protection (general humidity, bathroom, kitchen, shops). The silicone compound assures an additional mechanical protection e.g. for regular cleaning works.