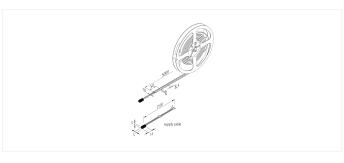

### **Description:**

Flexible LED tape with silicon protection on roll, light colour adjustable between approx. 2700K and 5000K, quick and easy installation by the already applied double-sided 3M tape, supply cable 2,5m with Dynamic plug already attached, the tape can be cut every 50mm (see marking), accessories: controller with radio remote control, DALI, ZigBee or WiFi app for dimming and adjusting the light colour

## **Special features:**

- max. 5m per supply cable
- quick and easy installation due to double-sided adhesive tape
- tapes can be shortened at 50mm intervals (marking between the
- colour appearance adjustable between 2700K (xw) and 5000K (cw)
- with IP54 suitable for applications requiring higher ingress protection (general humidity, bathroom, kitchen, shops). The silicone compound assures an additional mechanical protection e.g. for regular cleaning works.