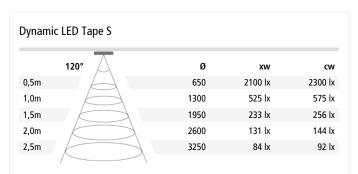

**Connection:** LED-Trafo DC 24 V Life: L90/B10 >= 50.000 h

Light colour: 2700 - 5000 K (Dynamic) adjustable

Beam angle:

**Energy efficiency:** LED: 130 lm/W; luminaire: 1300 lm/m (87 lm/W)

Energy efficiency class: G