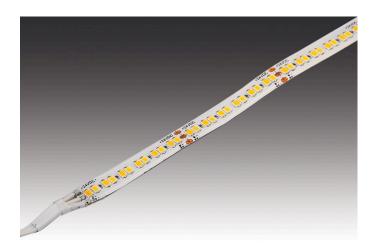

### **Description:**

Flexible LED tape with silicon protection on roll, light colour adjustable between approx. 2700K and 5000K, quick and easy installation by the already applied double-sided 3M tape, supply cable 2,5m with Dynamic plug already attached, the tape can be cut every 50mm (see marking), accessories: controller with radio remote control, DALI, ZigBee or WiFi app for dimming and adjusting the light colour

## **Special features:**

- max. 5m per supply cable
- quick and easy installation due to double-sided adhesive tape
- tapes can be shortened at 50mm intervals (marking between the
- colour appearance adjustable between 2700K (xw) and 5000K (cw)
- with IP54 suitable for applications requiring higher ingress protection (general humidity, bathroom, kitchen, shops). The silicone compound assures an additional mechanical protection e.g. for regular cleaning works.