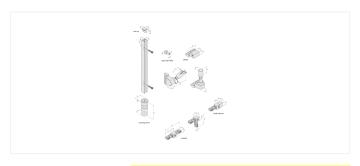

## available versions

Choose from the options below. The currently selected one is highlighted in color.

| article number | description                                   | colour of housing  | metal housing | drilling diameter |
|----------------|-----------------------------------------------|--------------------|---------------|-------------------|
| 21800080103    | Track adapter black                           | black              | Yes           | -                 |
| 21800080107    | Track adapter anodized aluminium              | anodized aluminium | Yes           | -                 |
| 21800010103    | LED Track 300mm black                         | black              | Yes           | -                 |
| 21800010107    | LED Track 300mm anodized aluminium            | anodized aluminium | Yes           | -                 |
| 21800010203    | LED Track 600mm black                         | black              | Yes           | -                 |
| 21800010207    | LED Track 600mm anodized aluminium            | anodized aluminium | Yes           | -                 |
| 21800010303    | LED Track 1000mm black                        | black              | Yes           | -                 |
| 21800010307    | LED Track 1000mm anodized aluminium           | anodized aluminium | Yes           | -                 |
| 21800020123    | Track feeder element black                    | black              | No            | -                 |
| 21800020127    | Track feeder element anodized aluminium       | anodized aluminium | No            | -                 |
| 21800030103    | LED Track Connector black                     | black              | No            | -                 |
| 21800030107    | LED Track Connector anodized aluminium        | anodized aluminium | No            | -                 |
| 21800040103    | LED Track Corner Connector black              | black              | No            | -                 |
| 21800040107    | LED Track Corner Connector anodized aluminium | anodized aluminium | No            | -                 |
| 21800050107    | LED Track End Cap anodized aluminium          | anodized aluminium | No            | -                 |
| 21800050103    | LED Track End Cap black                       | black              | No            | -                 |
| 21800070117    | LED Track Mounting Sleeve anodized aluminium  | anodized aluminium | No            | 20mm              |
| 21800070113    | LED Track Mounting Sleeve black               | black              | No            | 20mm              |
| 21800060100    | LED Track Glass Shelf Holder                  | -                  | No            | -                 |
| 21800020103    | LED Track Feeder Element black                | black              | No            | -                 |
| 21800020107    | LED Track Feeder Element anodized aluminium   | anodized aluminium | No            | -                 |