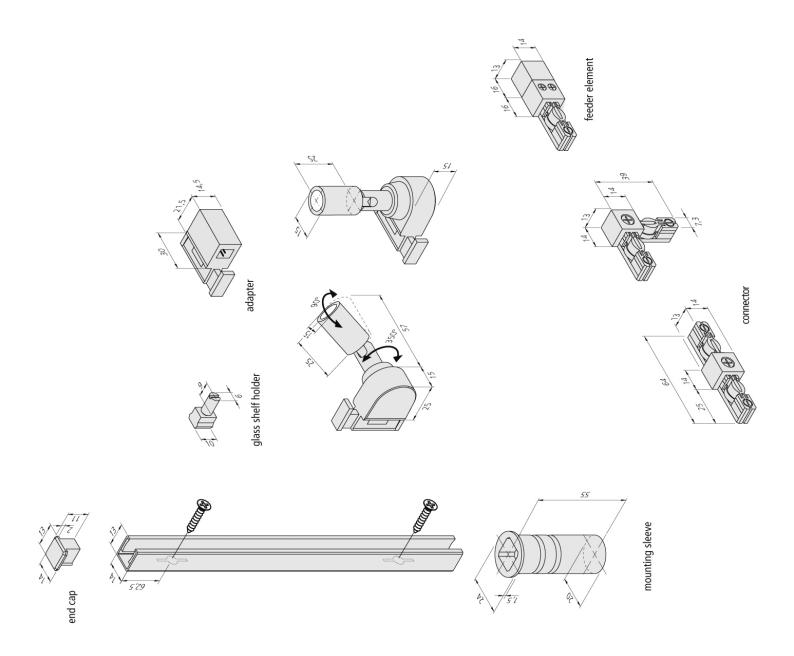

### Special features:

 adapter with double LED 24-connector for optional power supply of two shelves

Order number: 21800080107

limited availability

## available versions

Choose from the options below. The currently selected one is highlighted in color.

| article number | description                                   | colour of housing  | metal housing | drilling diameter |
|----------------|-----------------------------------------------|--------------------|---------------|-------------------|
| 21800080103    | Track adapter black                           | black              | Yes           | -                 |
| 21800080107    | Track adapter anodized aluminium              | anodized aluminium | Yes           | -                 |
| 21800010103    | LED Track 300mm black                         | black              | Yes           | -                 |
| 21800010107    | LED Track 300mm anodized aluminium            | anodized aluminium | Yes           | -                 |
| 21800010203    | LED Track 600mm black                         | black              | Yes           | -                 |
| 21800010207    | LED Track 600mm anodized aluminium            | anodized aluminium | Yes           | -                 |
| 21800010303    | LED Track 1000mm black                        | black              | Yes           | -                 |
| 21800010307    | LED Track 1000mm anodized aluminium           | anodized aluminium | Yes           | -                 |
| 21800020123    | Track feeder element black                    | black              | No            | -                 |
| 21800020127    | Track feeder element anodized aluminium       | anodized aluminium | No            | -                 |
| 21800030103    | LED Track Connector black                     | black              | No            | -                 |
| 21800030107    | LED Track Connector anodized aluminium        | anodized aluminium | No            | -                 |
| 21800040103    | LED Track Corner Connector black              | black              | No            | -                 |
| 21800040107    | LED Track Corner Connector anodized aluminium | anodized aluminium | No            | -                 |
| 21800050107    | LED Track End Cap anodized aluminium          | anodized aluminium | No            | -                 |
| 21800050103    | LED Track End Cap black                       | black              | No            | -                 |
| 21800070117    | LED Track Mounting Sleeve anodized aluminium  | anodized aluminium | No            | 20mm              |
| 21800070113    | LED Track Mounting Sleeve black               | black              | No            | 20mm              |
| 21800060100    | LED Track Glass Shelf Holder                  | -                  | No            | -                 |
| 21800020103    | LED Track Feeder Element black                | black              | No            | -                 |
| 21800020107    | LED Track Feeder Element anodized aluminium   | anodized aluminium | No            | -                 |