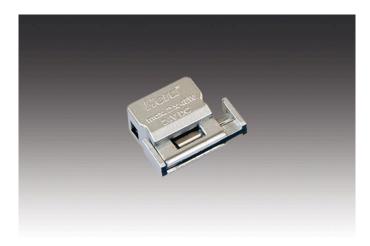

#### **Description:**

power rail adapter anodized aluminium with 2x LED 24V connector

Connection: LED-Trafo DC 24 V
Symbols: CE, MM, UL, IP20, SK III
EAN-No.: 4051268129732
Weight: 0,01 kg

### Special features:

 adapter with double LED 24-connector for optional power supply of two shelves

Order number: 21800080107

limited availability

## available versions

Choose from the options below. The currently selected one is highlighted in color.

| article number | description                                   | colour of housing  | metal housing | drilling diameter |
|----------------|-----------------------------------------------|--------------------|---------------|-------------------|
| 21800080103    | Track adapter black                           | black              | Yes           | -                 |
| 21800080107    | Track adapter anodized aluminium              | anodized aluminium | Yes           | -                 |
| 21800010103    | LED Track 300mm black                         | black              | Yes           | -                 |
| 21800010107    | LED Track 300mm anodized aluminium            | anodized aluminium | Yes           | -                 |
| 21800010203    | LED Track 600mm black                         | black              | Yes           | -                 |
| 21800010207    | LED Track 600mm anodized aluminium            | anodized aluminium | Yes           | -                 |
| 21800010303    | LED Track 1000mm black                        | black              | Yes           | -                 |
| 21800010307    | LED Track 1000mm anodized aluminium           | anodized aluminium | Yes           | -                 |
| 21800020123    | Track feeder element black                    | black              | No            | -                 |
| 21800020127    | Track feeder element anodized aluminium       | anodized aluminium | No            | -                 |
| 21800030103    | LED Track Connector black                     | black              | No            | -                 |
| 21800030107    | LED Track Connector anodized aluminium        | anodized aluminium | No            | -                 |
| 21800040103    | LED Track Corner Connector black              | black              | No            | -                 |
| 21800040107    | LED Track Corner Connector anodized aluminium | anodized aluminium | No            | -                 |
| 21800050107    | LED Track End Cap anodized aluminium          | anodized aluminium | No            | -                 |
| 21800050103    | LED Track End Cap black                       | black              | No            | -                 |
| 21800070117    | LED Track Mounting Sleeve anodized aluminium  | anodized aluminium | No            | 20mm              |
| 21800070113    | LED Track Mounting Sleeve black               | black              | No            | 20mm              |
| 21800060100    | LED Track Glass Shelf Holder                  | -                  | No            | -                 |
| 21800020103    | LED Track Feeder Element black                | black              | No            | -                 |
| 21800020107    | LED Track Feeder Element anodized aluminium   | anodized aluminium | No            | -                 |