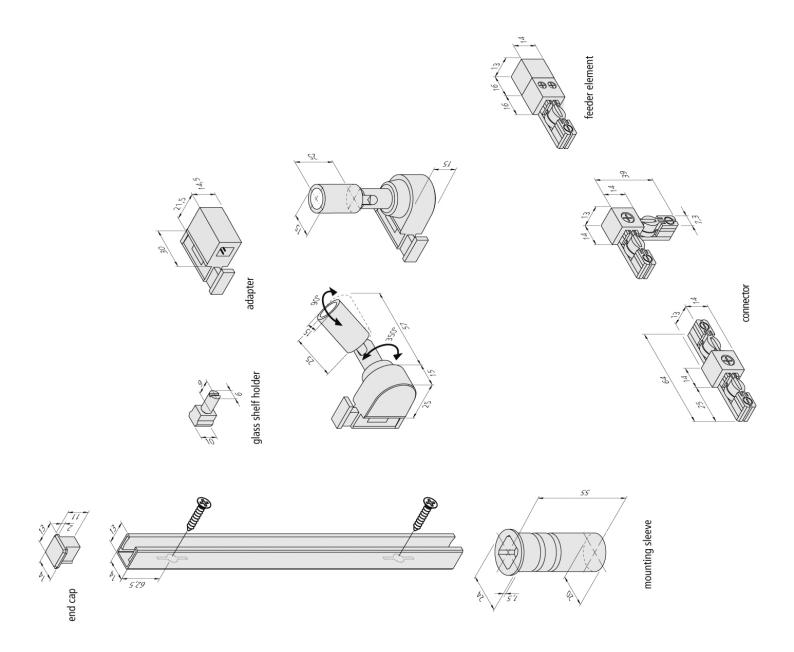

## 24V DC adjustable Track feeder element anodized aluminium

#### **Description:**

LED power rail feeder element, incl. feeder clamp

Connection: LED-Trafo DC 24 V
Symbols: CE, MM, UL, IP20, SK III
EAN-No.: 4051268130981
Weight: 0,007 kg

### Special features:

 adapter with double LED 24-connector for optional power supply of two shelves

Order number: 21800020127

limited availability

## available versions

Choose from the options below. The currently selected one is highlighted in color.

| and decimal and | de contesti co                                |                    | and the section of | J.:!!!:!!         |
|-----------------|-----------------------------------------------|--------------------|--------------------|-------------------|
| article number  | description                                   | colour of housing  | metal housing      | drilling diameter |
| 21800080103     | Track adapter black                           | black              | Yes                | -                 |
| 21800080107     | Track adapter anodized aluminium              | anodized aluminium | Yes                | -                 |
| 21800010103     | LED Track 300mm black                         | black              | Yes                | -                 |
| 21800010107     | LED Track 300mm anodized aluminium            | anodized aluminium | Yes                | -                 |
| 21800010203     | LED Track 600mm black                         | black              | Yes                | -                 |
| 21800010207     | LED Track 600mm anodized aluminium            | anodized aluminium | Yes                | -                 |
| 21800010303     | LED Track 1000mm black                        | black              | Yes                | -                 |
| 21800010307     | LED Track 1000mm anodized aluminium           | anodized aluminium | Yes                | -                 |
| 21800020123     | Track feeder element black                    | black              | No                 | -                 |
| 21800020127     | Track feeder element anodized aluminium       | anodized aluminium | No                 |                   |
| 21800030103     | LED Track Connector black                     | black              | No                 | -                 |
| 21800030107     | LED Track Connector anodized aluminium        | anodized aluminium | No                 | -                 |
| 21800040103     | LED Track Corner Connector black              | black              | No                 | -                 |
| 21800040107     | LED Track Corner Connector anodized aluminium | anodized aluminium | No                 | -                 |
| 21800050107     | LED Track End Cap anodized aluminium          | anodized aluminium | No                 | -                 |
| 21800050103     | LED Track End Cap black                       | black              | No                 | -                 |
| 21800070117     | LED Track Mounting Sleeve anodized aluminium  | anodized aluminium | No                 | 20mm              |
| 21800070113     | LED Track Mounting Sleeve black               | black              | No                 | 20mm              |
| 21800060100     | LED Track Glass Shelf Holder                  | -                  | No                 | -                 |
| 21800020103     | LED Track Feeder Element black                | black              | No                 | -                 |
| 21800020107     | LED Track Feeder Element anodized aluminium   | anodized aluminium | No                 | -                 |

Order number: 21800020127