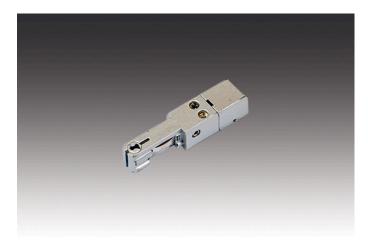

#### **Description:**

LED power rail feeder element, incl. feeder clamp

Connection: LED-Trafo DC 24 V
Symbols: CE, MM, UL, IP20, SK III
EAN-No.: 4051268130981
Weight: 0,007 kg

### Special features:

 adapter with double LED 24-connector for optional power supply of two shelves

Order number: 21800020127

limited availability

Order number: 21800020127