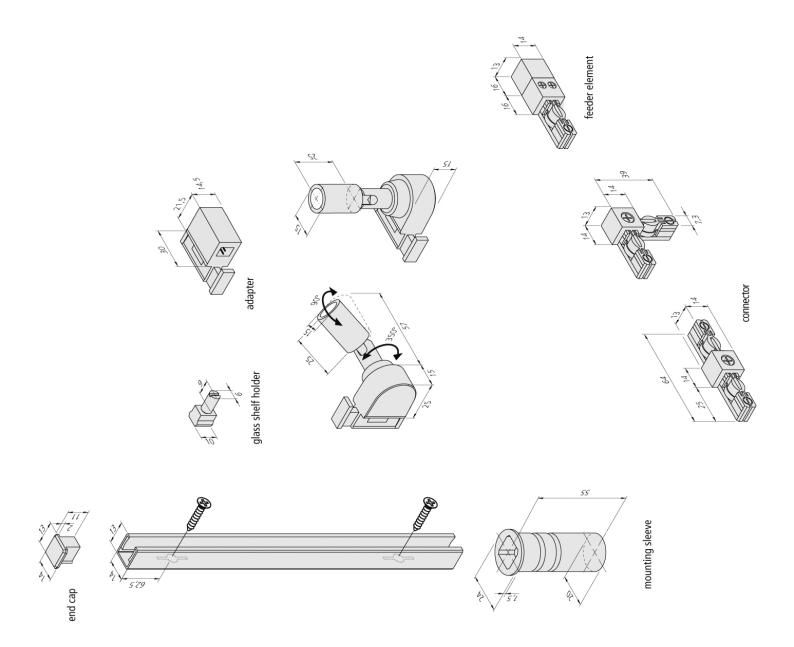

## available versions

Choose from the options below. The currently selected one is highlighted in color.

| articla number | description                                   | colour of housing  | motal hausing | drilling diameter |
|----------------|-----------------------------------------------|--------------------|---------------|-------------------|
| article number | description  Track adoptor block              |                    | metal housing | drilling diameter |
| 21800080103    | Track adapter black                           | black              | Yes           | -                 |
| 21800080107    | Track adapter anodized aluminium              | anodized aluminium | Yes           | -                 |
| 21800010103    | LED Track 300mm black                         | black              | Yes           | -                 |
| 21800010107    | LED Track 300mm anodized aluminium            | anodized aluminium | Yes           | -                 |
| 21800010203    | LED Track 600mm black                         | black              | Yes           | -                 |
| 21800010207    | LED Track 600mm anodized aluminium            | anodized aluminium | Yes           | -                 |
| 21800010303    | LED Track 1000mm black                        | black              | Yes           | -                 |
| 21800010307    | LED Track 1000mm anodized aluminium           | anodized aluminium | Yes           | -                 |
| 21800020123    | Track feeder element black                    | black              | No            | -                 |
| 21800020127    | Track feeder element anodized aluminium       | anodized aluminium | No            | -                 |
| 21800030103    | LED Track Connector black                     | black              | No            | -                 |
| 21800030107    | LED Track Connector anodized aluminium        | anodized aluminium | No            | -                 |
| 21800040103    | LED Track Corner Connector black              | black              | No            | -                 |
| 21800040107    | LED Track Corner Connector anodized aluminium | anodized aluminium | No            | -                 |
| 21800050107    | LED Track End Cap anodized aluminium          | anodized aluminium | No            | -                 |
| 21800050103    | LED Track End Cap black                       | black              | No            | -                 |
| 21800070117    | LED Track Mounting Sleeve anodized aluminium  | anodized aluminium | No            | 20mm              |
| 21800070113    | LED Track Mounting Sleeve black               | black              | No            | 20mm              |
| 21800060100    | LED Track Glass Shelf Holder                  | -                  | No            | -                 |
| 21800020103    | LED Track Feeder Element black                | black              | No            | -                 |
| 21800020107    | LED Track Feeder Element anodized aluminium   | anodized aluminium | No            | -                 |