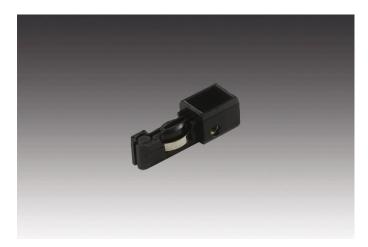

## 24V DC adjustable Track feeder element black

#### **Description:**

LED power rail feeder element, incl. feeder clamp

Connection: LED-Trafo DC 24 V
Symbols: CE, MM, UL, IP20, SK III
EAN-No.: 4051268130974
Weight: 0,007 kg

### Special features:

 adapter with double LED 24-connector for optional power supply of two shelves

Order number: 21800020123

article in stock