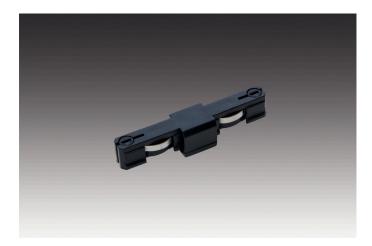

#### **Description:**

LED power rail connector for simple extension of the power rail

Connection: LED-Trafo DC 24 V Symbols: CE, MM, UL, IP20, SK III 4051268124744 EAN-No.: Weight: 0,01 kg

### **Special features:**

• adapter with double LED 24-connector for optional power supply of two shelves

Order number: 21800030103

article in stock

Order number: 21800030103