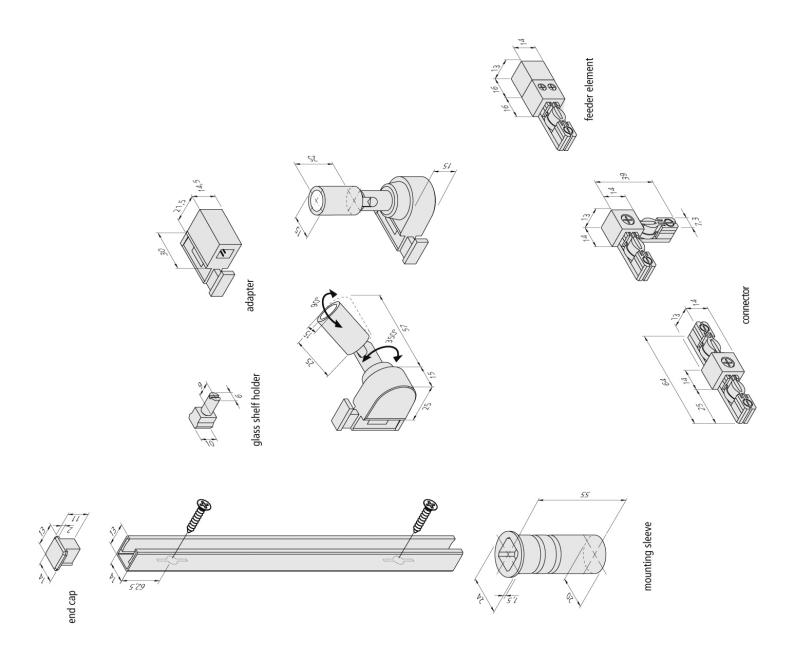

## available versions

Choose from the options below. The currently selected one is highlighted in color.

| article number                                                                                        | description                                                                                                                                                                                                                                                     | colour of housing                                                                                      | metal housing                    | drilling diameter             |
|-------------------------------------------------------------------------------------------------------|-----------------------------------------------------------------------------------------------------------------------------------------------------------------------------------------------------------------------------------------------------------------|--------------------------------------------------------------------------------------------------------|----------------------------------|-------------------------------|
| 21800080103                                                                                           | Track adapter black                                                                                                                                                                                                                                             | black                                                                                                  | Yes                              | -                             |
| 21800080107                                                                                           | Track adapter anodized aluminium                                                                                                                                                                                                                                | anodized aluminium                                                                                     | Yes                              | -                             |
| 21800010103                                                                                           | LED Track 300mm black                                                                                                                                                                                                                                           | black                                                                                                  | Yes                              | -                             |
| 21800010107                                                                                           | LED Track 300mm anodized aluminium                                                                                                                                                                                                                              | anodized aluminium                                                                                     | Yes                              | -                             |
| 21800010203                                                                                           | LED Track 600mm black                                                                                                                                                                                                                                           | black                                                                                                  | Yes                              | -                             |
| 21800010207                                                                                           | LED Track 600mm anodized aluminium                                                                                                                                                                                                                              | anodized aluminium                                                                                     | Yes                              | -                             |
| 21800010303                                                                                           | LED Track 1000mm black                                                                                                                                                                                                                                          | black                                                                                                  | Yes                              | -                             |
| 21800010307                                                                                           | LED Track 1000mm anodized aluminium                                                                                                                                                                                                                             | anodized aluminium                                                                                     | Yes                              | -                             |
| 21800020123                                                                                           | Track feeder element black                                                                                                                                                                                                                                      | black                                                                                                  | No                               | -                             |
| 21800020127                                                                                           | Track feeder element anodized aluminium                                                                                                                                                                                                                         | anodized aluminium                                                                                     | No                               | -                             |
|                                                                                                       |                                                                                                                                                                                                                                                                 |                                                                                                        |                                  |                               |
| 21800030103                                                                                           | LED Track Connector black                                                                                                                                                                                                                                       | black                                                                                                  | No                               | -                             |
| 21800030103<br>21800030107                                                                            | LED Track Connector black LED Track Connector anodized aluminium                                                                                                                                                                                                | black<br>anodized aluminium                                                                            | No<br>No                         | •<br>•                        |
|                                                                                                       |                                                                                                                                                                                                                                                                 |                                                                                                        |                                  | -<br>-                        |
| 21800030107                                                                                           | LED Track Connector anodized aluminium                                                                                                                                                                                                                          | anodized aluminium                                                                                     | No                               | -<br>-<br>-                   |
| 21800030107<br>21800040103                                                                            | LED Track Connector anodized aluminium<br>LED Track Corner Connector black                                                                                                                                                                                      | anodized aluminium<br>black                                                                            | No<br>No                         |                               |
| 21800030107<br>21800040103<br>21800040107                                                             | LED Track Connector anodized aluminium<br>LED Track Corner Connector black<br>LED Track Corner Connector anodized aluminium                                                                                                                                     | anodized aluminium<br>black<br>anodized aluminium                                                      | No<br>No<br>No                   | -<br>-<br>-                   |
| 21800030107<br>21800040103<br>21800040107<br>21800050107                                              | LED Track Connector anodized aluminium<br>LED Track Corner Connector black<br>LED Track Corner Connector anodized aluminium<br>LED Track End Cap anodized aluminium                                                                                             | anodized aluminium<br>black<br>anodized aluminium<br>anodized aluminium                                | No<br>No<br>No<br>No             | -<br>-<br>-                   |
| 21800030107<br>21800040103<br>21800040107<br>21800050107<br>21800050103                               | LED Track Connector anodized aluminium LED Track Corner Connector black LED Track Corner Connector anodized aluminium LED Track End Cap anodized aluminium LED Track End Cap black                                                                              | anodized aluminium<br>black<br>anodized aluminium<br>anodized aluminium<br>black                       | No<br>No<br>No<br>No<br>No       | -<br>-<br>-<br>-              |
| 21800030107<br>21800040103<br>21800040107<br>21800050107<br>21800050103<br>21800070117                | LED Track Connector anodized aluminium LED Track Corner Connector black LED Track Corner Connector anodized aluminium LED Track End Cap anodized aluminium LED Track End Cap black LED Track Mounting Sleeve anodized aluminium                                 | anodized aluminium<br>black<br>anodized aluminium<br>anodized aluminium<br>black<br>anodized aluminium | No<br>No<br>No<br>No<br>No<br>No | -<br>-<br>-<br>-<br>-<br>20mm |
| 21800030107<br>21800040103<br>21800040107<br>21800050107<br>21800050103<br>21800070117<br>21800070113 | LED Track Connector anodized aluminium LED Track Corner Connector black LED Track Corner Connector anodized aluminium LED Track End Cap anodized aluminium LED Track End Cap black LED Track Mounting Sleeve anodized aluminium LED Track Mounting Sleeve black | anodized aluminium<br>black<br>anodized aluminium<br>anodized aluminium<br>black<br>anodized aluminium | No<br>No<br>No<br>No<br>No<br>No | -<br>-<br>-<br>-<br>-<br>20mm |