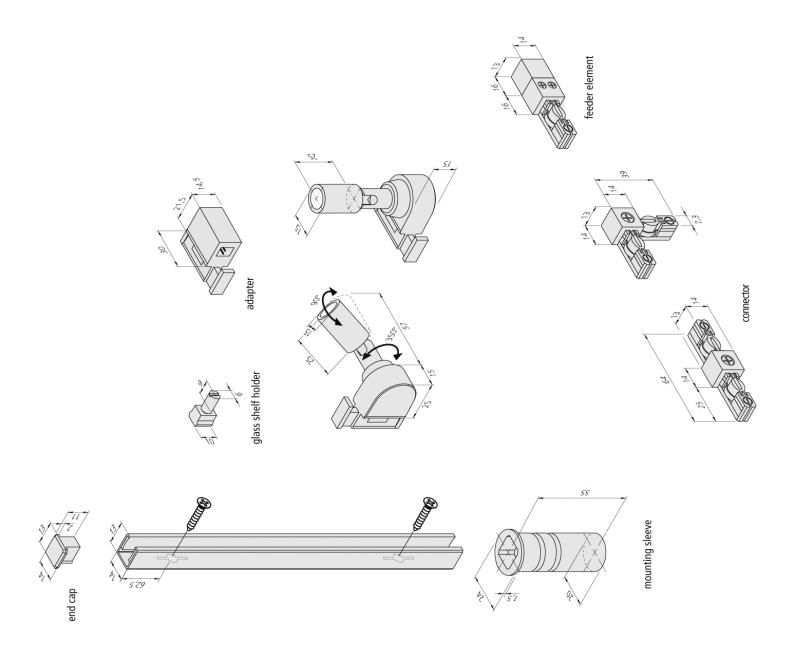

## available versions

Choose from the options below. The currently selected one is highlighted in color.

| article number | description                                   | colour of housing  | metal housing | drilling diameter |
|----------------|-----------------------------------------------|--------------------|---------------|-------------------|
| 21800080103    | Track adapter black                           | black              | Yes           | -                 |
| 21800080107    | Track adapter anodized aluminium              | anodized aluminium | Yes           | -                 |
| 21800010103    | LED Track 300mm black                         | black              | Yes           | -                 |
| 21800010107    | LED Track 300mm anodized aluminium            | anodized aluminium | Yes           | -                 |
| 21800010203    | LED Track 600mm black                         | black              | Yes           | -                 |
| 21800010207    | LED Track 600mm anodized aluminium            | anodized aluminium | Yes           | -                 |
| 21800010303    | LED Track 1000mm black                        | black              | Yes           | -                 |
| 21800010307    | LED Track 1000mm anodized aluminium           | anodized aluminium | Yes           | -                 |
| 21800020123    | Track feeder element black                    | black              | No            | -                 |
| 21800020127    | Track feeder element anodized aluminium       | anodized aluminium | No            | -                 |
| 21800030103    | LED Track Connector black                     | black              | No            | -                 |
| 21800030107    | LED Track Connector anodized aluminium        | anodized aluminium | No            | -                 |
| 21800040103    | LED Track Corner Connector black              | black              | No            | -                 |
| 21800040107    | LED Track Corner Connector anodized aluminium | anodized aluminium | No            | -                 |
| 21800050107    | LED Track End Cap anodized aluminium          | anodized aluminium | No            | -                 |
| 21800050103    | LED Track End Cap black                       | black              | No            | -                 |
| 21800070117    | LED Track Mounting Sleeve anodized aluminium  | anodized aluminium | No            | 20mm              |
| 21800070113    | LED Track Mounting Sleeve black               | black              | No            | 20mm              |
| 21800060100    | LED Track Glass Shelf Holder                  | -                  | No            | -                 |
| 21800020103    | LED Track Feeder Element black                | black              | No            | -                 |
| 21800020107    | LED Track Feeder Element anodized aluminium   | anodized aluminium | No            | -                 |