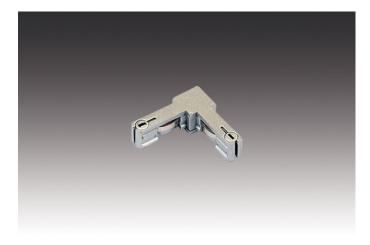

#### **Description:**

LED power rail corner connector, for simple extension of the track by 90°

Connection: LED-Trafo DC 24 V
Symbols: CE, MM, UL, IP20, SK III
EAN-No.: 4051268124751
Weight: 0,01 kg

### Special features:

 adapter with double LED 24-connector for optional power supply of two shelves

Order number: 21800040107

limited availability

Order number: 21800040107