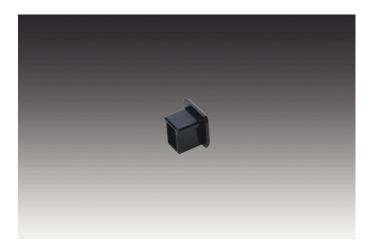

## 24V DC power supply LED Track End Cap black

#### Description:

LED power rail end cap, for easy covering of the power tracks' open ends

Connection: LED-Trafo DC 24 V
Symbols: CE, MM, UL, IP20, SK III
EAN-No.: 4051268124768
Weight: 0,002 kg