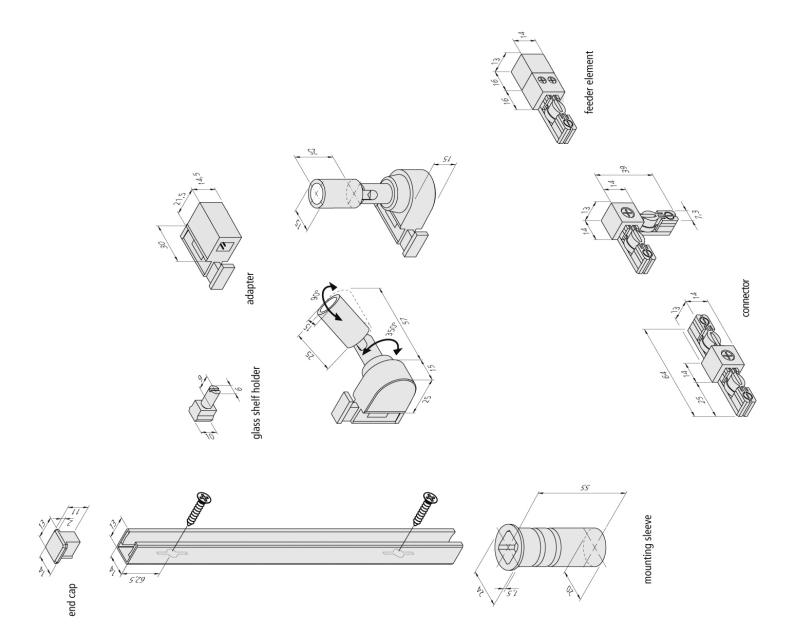

## available versions

Choose from the options below. The currently selected one is highlighted in color.

| article number | description                                   | colour of housing  | metal housing | drilling diameter |
|----------------|-----------------------------------------------|--------------------|---------------|-------------------|
| 21800080103    | Track adapter black                           | black              | Yes           | -                 |
| 21800080107    | Track adapter anodized aluminium              | anodized aluminium | Yes           | -                 |
| 21800010103    | LED Track 300mm black                         | black              | Yes           | -                 |
| 21800010107    | LED Track 300mm anodized aluminium            | anodized aluminium | Yes           | -                 |
| 21800010203    | LED Track 600mm black                         | black              | Yes           | -                 |
| 21800010207    | LED Track 600mm anodized aluminium            | anodized aluminium | Yes           | -                 |
| 21800010303    | LED Track 1000mm black                        | black              | Yes           | -                 |
| 21800010307    | LED Track 1000mm anodized aluminium           | anodized aluminium | Yes           | -                 |
| 21800020123    | Track feeder element black                    | black              | No            | -                 |
| 21800020127    | Track feeder element anodized aluminium       | anodized aluminium | No            | -                 |
| 21800030103    | LED Track Connector black                     | black              | No            | -                 |
| 21800030107    | LED Track Connector anodized aluminium        | anodized aluminium | No            | -                 |
| 21800040103    | LED Track Corner Connector black              | black              | No            | -                 |
| 21800040107    | LED Track Corner Connector anodized aluminium | anodized aluminium | No            | -                 |
| 21800050107    | LED Track End Cap anodized aluminium          | anodized aluminium | No            | -                 |
| 21800050103    | LED Track End Cap black                       | black              | No            | -                 |
| 21800070117    | LED Track Mounting Sleeve anodized aluminium  | anodized aluminium | No            | 20mm              |
| 21800070113    | LED Track Mounting Sleeve black               | black              | No            | 20mm              |
| 21800060100    | LED Track Glass Shelf Holder                  | -                  | No            | -                 |
| 21800020103    | LED Track Feeder Element black                | black              | No            | -                 |
| 21800020107    | LED Track Feeder Element anodized aluminium   | anodized aluminium | No            | -                 |