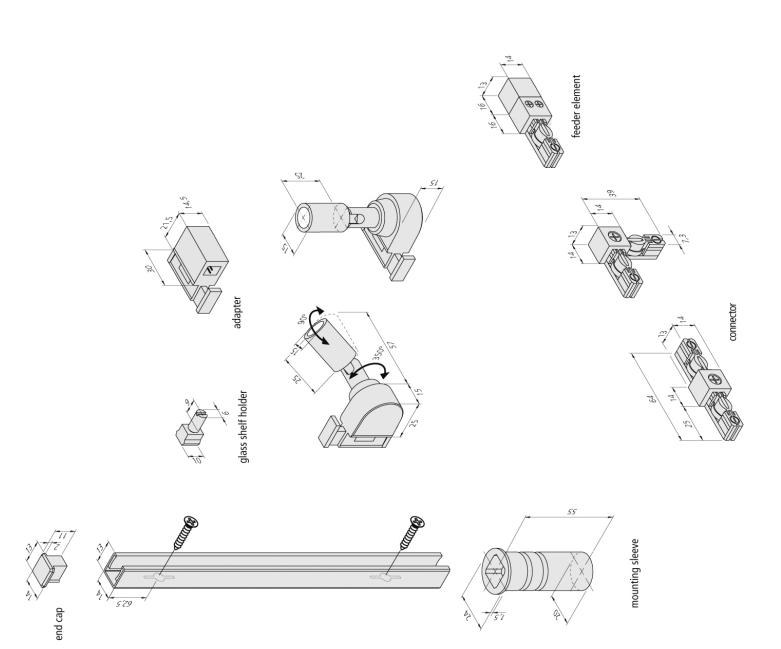

## available versions

Choose from the options below. The currently selected one is highlighted in color.

| article number | description                                   | colour of housing  | metal housing | drilling diameter |
|----------------|-----------------------------------------------|--------------------|---------------|-------------------|
| 21800080103    | Track adapter black                           | black              | Yes           | -                 |
| 21800080107    | Track adapter anodized aluminium              | anodized aluminium | Yes           | -                 |
| 21800010103    | LED Track 300mm black                         | black              | Yes           | -                 |
| 21800010107    | LED Track 300mm anodized aluminium            | anodized aluminium | Yes           | -                 |
| 21800010203    | LED Track 600mm black                         | black              | Yes           | -                 |
| 21800010207    | LED Track 600mm anodized aluminium            | anodized aluminium | Yes           | -                 |
| 21800010303    | LED Track 1000mm black                        | black              | Yes           | -                 |
| 21800010307    | LED Track 1000mm anodized aluminium           | anodized aluminium | Yes           | -                 |
| 21800020123    | Track feeder element black                    | black              | No            | -                 |
| 21800020127    | Track feeder element anodized aluminium       | anodized aluminium | No            | -                 |
| 21800030103    | LED Track Connector black                     | black              | No            | -                 |
| 21800030107    | LED Track Connector anodized aluminium        | anodized aluminium | No            | -                 |
| 21800040103    | LED Track Corner Connector black              | black              | No            | -                 |
| 21800040107    | LED Track Corner Connector anodized aluminium | anodized aluminium | No            | -                 |
| 21800050107    | LED Track End Cap anodized aluminium          | anodized aluminium | No            | -                 |
| 21800050103    | LED Track End Cap black                       | black              | No            | -                 |
| 21800070117    | LED Track Mounting Sleeve anodized aluminium  | anodized aluminium | No            | 20mm              |
| 21800070113    | LED Track Mounting Sleeve black               | black              | No            | 20mm              |
| 21800060100    | LED Track Glass Shelf Holder                  | -                  | No            | -                 |
| 21800020103    | LED Track Feeder Element black                | black              | No            | -                 |
| 21800020107    | LED Track Feeder Element anodized aluminium   | anodized aluminium | No            | -                 |