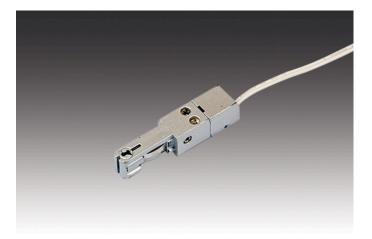

#### Description:

LED power rail feeder element, incl. supply cable 2,5m with LED 24 plug

 Connection:
 LED-Trafo DC 24 V

 Symbols:
 CE, MM, UL, IP20, SK III

 EAN-No.:
 4051268124799

 Weight:
 0,03 kg

Special features:

- output: max. 60W per feeder element
- not dimmable

Order number: 21800020107

limited availability