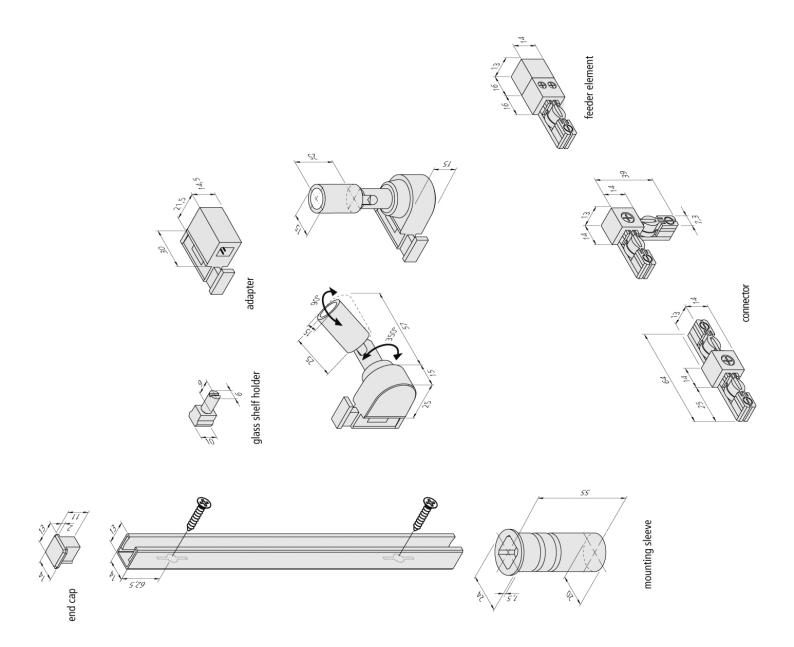

#### Description:

LED power rail feeder element, incl. supply cable 2,5m with LED 24 plug

Connection: LED-Trafo DC 24 V
Symbols: CE, MM, UL, IP20, SK III
EAN-No.: 4051268124782
Weight: 0,03 kg

### Special features:

• output: max. 60W per feeder element

• not dimmable

Order number: 21800020103

article in stock

## available versions

Choose from the options below. The currently selected one is highlighted in color.

| articla number             | description                                   | colour of housing  | motal housing        | drilling diameter  |
|----------------------------|-----------------------------------------------|--------------------|----------------------|--------------------|
| article number 21800080103 | Track adapter black                           | black              | metal housing<br>Yes | diffiling diameter |
| 21800080103                | Track adapter anodized aluminium              | anodized aluminium | Yes                  |                    |
| 21800030107                | LED Track 300mm black                         | black              | Yes                  |                    |
| 21800010103                | LED Track 300mm anodized aluminium            | anodized aluminium | Yes                  |                    |
| 21800010107                | LED Track 600mm black                         | black              | Yes                  | -                  |
| 21800010203                | LED Track 600mm anodized aluminium            | anodized aluminium | Yes                  | -                  |
|                            | LED Track 1000mm black                        |                    |                      | -                  |
| 21800010303                |                                               | black              | Yes                  | -                  |
| 21800010307                | LED Track 1000mm anodized aluminium           | anodized aluminium | Yes                  | -                  |
| 21800020123                | Track feeder element black                    | black              | No                   | -                  |
| 21800020127                | Track feeder element anodized aluminium       | anodized aluminium | No                   | -                  |
| 21800030103                | LED Track Connector black                     | black              | No                   | -                  |
| 21800030107                | LED Track Connector anodized aluminium        | anodized aluminium | No                   | -                  |
| 21800040103                | LED Track Corner Connector black              | black              | No                   | -                  |
| 21800040107                | LED Track Corner Connector anodized aluminium | anodized aluminium | No                   | -                  |
| 21800050107                | LED Track End Cap anodized aluminium          | anodized aluminium | No                   | -                  |
| 21800050103                | LED Track End Cap black                       | black              | No                   | -                  |
| 21800070117                | LED Track Mounting Sleeve anodized aluminium  | anodized aluminium | No                   | 20mm               |
| 21800070113                | LED Track Mounting Sleeve black               | black              | No                   | 20mm               |
| 21800060100                | LED Track Glass Shelf Holder                  | -                  | No                   | -                  |
| 21800020103                | LED Track Feeder Element black                | black              | No                   | -                  |
| 21800020107                | LED Track Feeder Element anodized aluminium   | anodized aluminium | No                   | -                  |