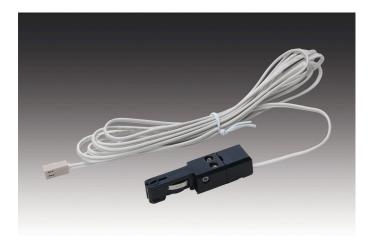

#### Description:

LED power rail feeder element, incl. supply cable 2,5m with LED 24 plug

Connection: LED-Trafo DC 24 V
Symbols: CE, MM, UL, IP20, SK III
EAN-No.: 4051268124782
Weight: 0,03 kg

### Special features:

• output: max. 60W per feeder element

• not dimmable

Order number: 21800020103

article in stock