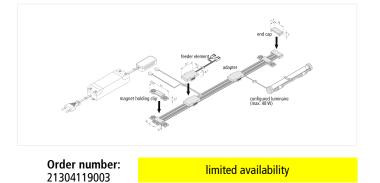

k



#### Description:

LED power rail endcap, for easy covering of open ends of power rail if required

Symbols: CE, MM, IP20, SK III EAN-No.: 4051268178136 Weight: 0,001 kg

#### Special features:

- for perfect and promotional illumination of shelves without disturbing and visible cables
- easy and time-saving installation without tools by magnet or adhesive fastening
- suitable for all common systems due to a minimal construction height of 3,2 3,5mm (max.)
- also ideal for mounting on metal, wooden, glass or mirror backwalls
- flexible and nearly invisible positioning of current collector
- Flat-track available in 2 standard lengths (1500 and 2600mm)
- cuttable to any length

## available versions

Choose from the options below. The currently selected one is highlighted in color.









# Order number: 21304119003