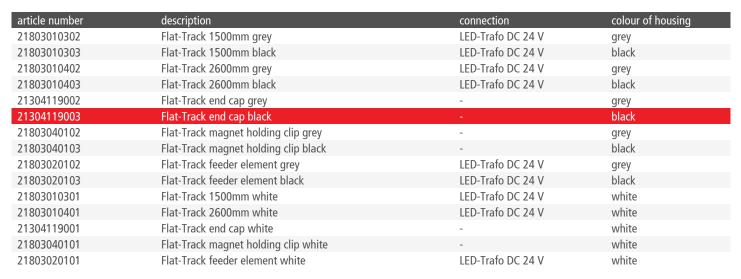

## available versions

Choose from the options below. The currently selected one is highlighted in color.