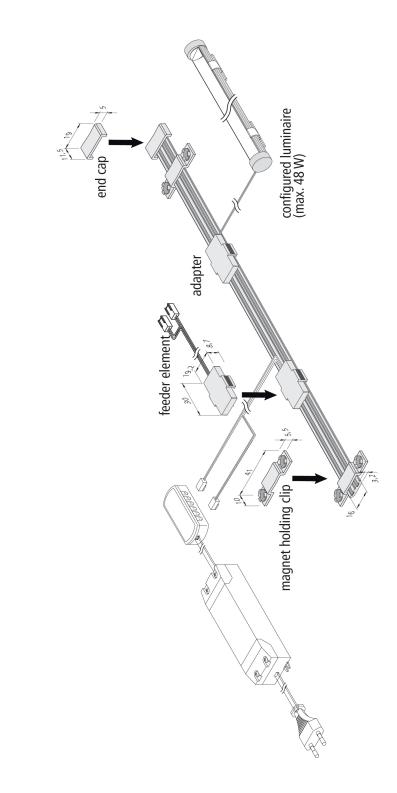

### 24V power supply Flat-Track end cap black

#### Description:

LED power rail endcap, for easy covering of open ends of power rail if required

Symbols: CE, MM, IP20, SK III EAN-No.: 4051268178136 Weight: 0,001 kg

#### Special features:

- for perfect and promotional illumination of shelves without disturbing and visible cables
- easy and time-saving installation without tools by magnet or adhesive fastening
- suitable for all common systems due to a minimal construction height of 3,2 3,5mm (max.)
- also ideal for mounting on metal, wooden, glass or mirror backwalls
- flexible and nearly invisible positioning of current collector
- Flat-track available in 2 standard lengths (1500 and 2600mm)
- cuttable to any length