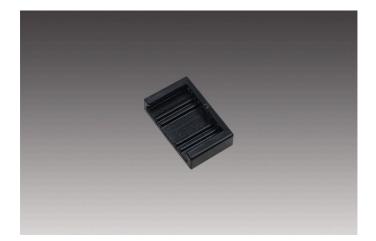

### 24V power supply Flat-Track end cap black

#### Description:

LED power rail endcap, for easy covering of open ends of power rail if required

Symbols: CE, MM, IP20, SK III EAN-No.: 4051268178136 Weight: 0,001 kg