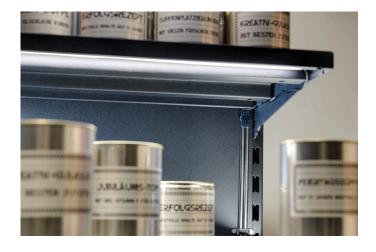

### 24V power supply Flat-Track end cap black

#### Special features:

- for perfect and promotional illumination of shelves without disturbing and visible cables
- easy and time-saving installation without tools by magnet or adhesive fastening
- suitable for all common systems due to a minimal construction height of 3,2 3,5mm (max.)
- also ideal for mounting on metal, wooden, glass or mirror backwalls
- flexible and nearly invisible positioning of current collector
- Flat-track available in 2 standard lengths (1500 and 2600mm)
- cuttable to any length