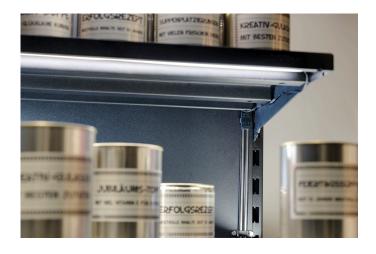

# **Flat-Track**

### **Special features:**

- for perfect and promotional illumination of shelves without disturbing and visible cables
- easy and time-saving installation without tools by magnet or adhesive fastening
- suitable for all common systems due to a minimal construction height of 3,2 - 3,5mm (max.)
- also ideal for mounting on metal, wooden, glass or mirror backwalls
- flexible and nearly invisible positioning of current collector
- Flat-track available in 2 standard lengths (1500 and 2600mm)
- cuttable to any length