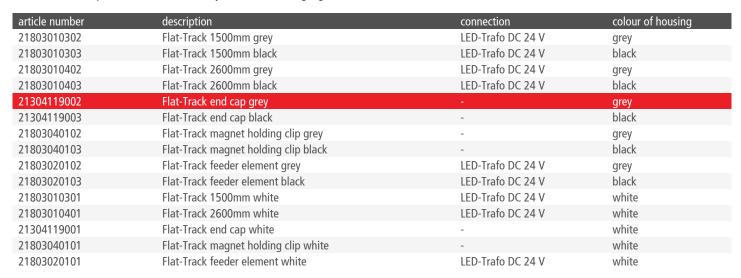

## 24V power supply Flat-Track end cap grey

## available versions

Choose from the options below. The currently selected one is highlighted in color.

21304119002

limited availability

## Order number: 21304119002