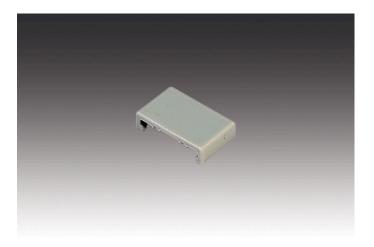

## 24V power supply Flat-Track end cap grey

### **Description:**

LED power rail endcap, for easy covering of open ends of power rail if required

Symbols: CE, MM, IP20, SK III EAN-No.: 4051268178129 Weight: 0,001 kg