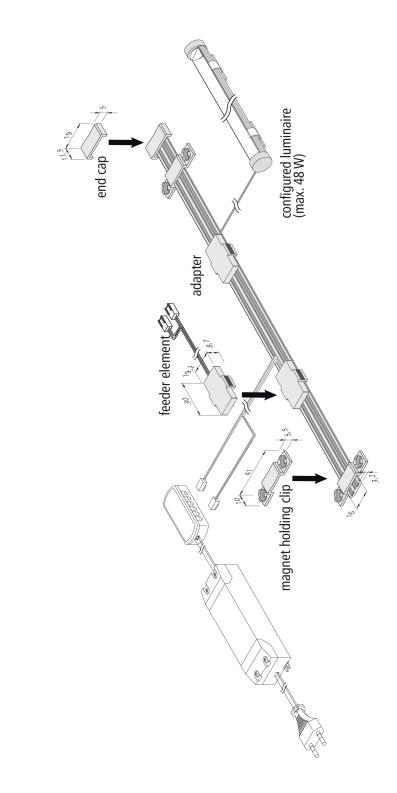

## 24V power supply Flat-Track end cap grey

### **Description:**

LED power rail endcap, for easy covering of open ends of power rail if required

Symbols: CE, MM, IP20, SK III EAN-No.: 4051268178129 Weight: 0,001 kg

### **Special features:**

- for perfect and promotional illumination of shelves without disturbing and visible cables
- easy and time-saving installation without tools by magnet or adhesive fastening
- suitable for all common systems due to a minimal construction height of 3,2 - 3,5mm (max.)
- also ideal for mounting on metal, wooden, glass or mirror backwalls
- flexible and nearly invisible positioning of current collector
- Flat-track available in 2 standard lengths (1500 and 2600mm)
- cuttable to any length