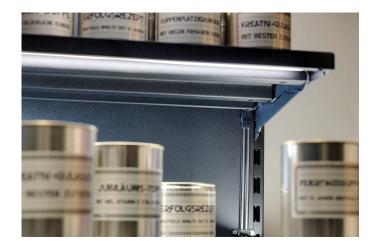

# **Flat-Track**

#### **Special features:**

- for perfect and promotional illumination of shelves without disturbing and visible cables
- easy and time-saving installation without tools by magnet or adhesive fastening
- suitable for all common systems due to a minimal construction height of 3,2 - 3,5mm (max.)
- also ideal for mounting on metal, wooden, glass or mirror backwalls
- flexible and nearly invisible positioning of current collector
- Flat-track available in 2 standard lengths (1500 and 2600mm)
- cuttable to any length