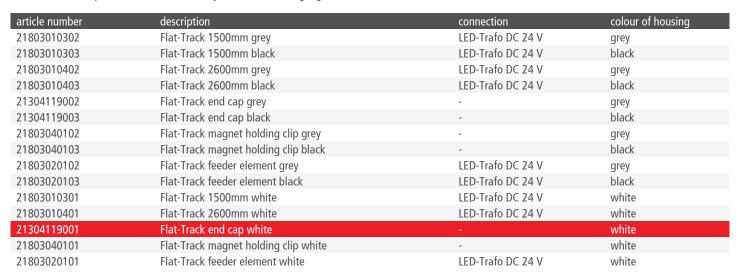

## 24V power supply Flat-Track end cap white

# available versions

Choose from the options below. The currently selected one is highlighted in color.

21304119001

Order number: 21304119001