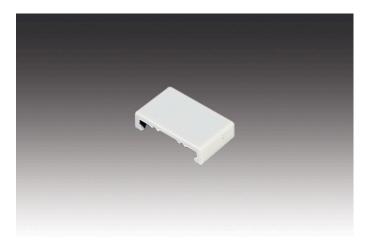

## 24V power supply Flat-Track end cap white

#### **Description:**

LED power rail endcap, for easy covering of open ends of power rail if required

Symbols: CE, MM, IP20, SK III EAN-No.: 4051268178112 Weight: 0,001 kg