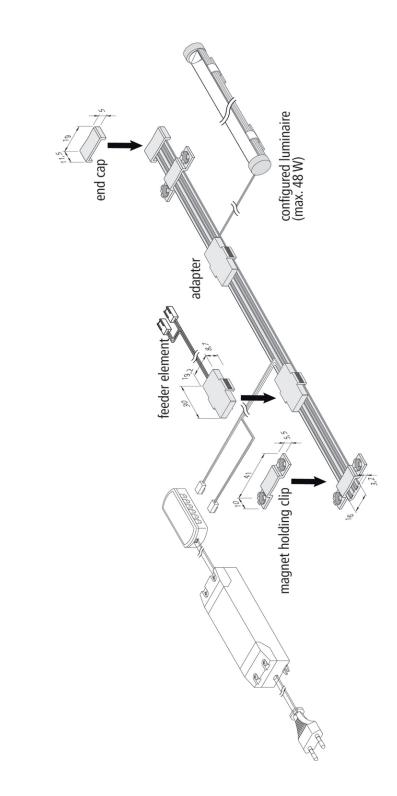

#### **Description:**

LED power rail endcap, for easy covering of open ends of power rail if required

Symbols: CE, MM, IP20, SK III EAN-No.: 4051268178112 Weight: 0,001 kg

#### **Special features:**

- for perfect and promotional illumination of shelves without disturbing and visible cables
- easy and time-saving installation without tools by magnet or adhesive fastening
- suitable for all common systems due to a minimal construction height of 3,2 - 3,5mm (max.)
- also ideal for mounting on metal, wooden, glass or mirror backwalls
- flexible and nearly invisible positioning of current collector
- Flat-track available in 2 standard lengths (1500 and 2600mm)
- cuttable to any length