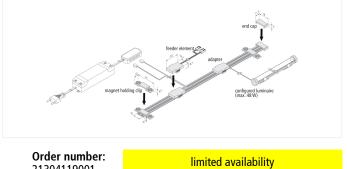

#### **Description:**

LED power rail endcap, for easy covering of open ends of power rail if required

Symbols: CE, MM, IP20, SK III EAN-No.: 4051268178112 Weight: 0,001 kg

#### **Special features:**

- for perfect and promotional illumination of shelves without disturbing and visible cables
- easy and time-saving installation without tools by magnet or adhesive fastening
- suitable for all common systems due to a minimal construction height of 3,2 - 3,5mm (max.)
- also ideal for mounting on metal, wooden, glass or mirror backwalls
- flexible and nearly invisible positioning of current collector
- Flat-track available in 2 standard lengths (1500 and 2600mm)
- cuttable to any length

# available versions

Choose from the options below. The currently selected one is highlighted in color.

21304119001

Order number: 21304119001