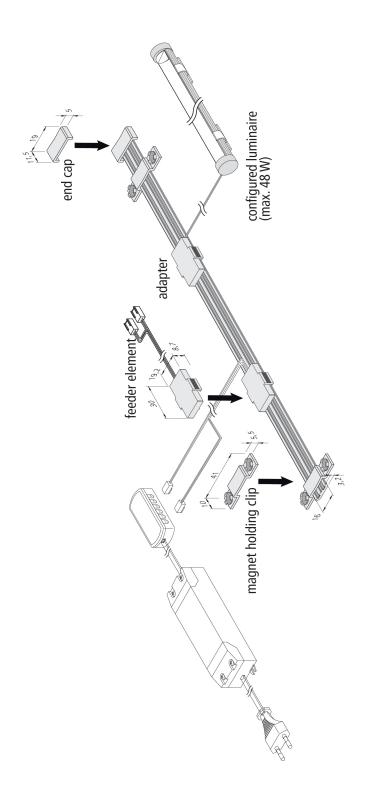

# end cap feeder element adapter configured luminaire (max. 48 W)

Order number: 21803020103

limited availability

### **Description:**

LED power rail feeder element, incl. supply cable and ready to plug-in for Hera 24V transformers with 12-way distributor

Connection: LED-Trafo DC 24 V Symbols: CE, MM, IP20, SK III EAN-No.: 4051268174060 Weight: 0,063 kg

### Special features:

- for perfect and promotional illumination of shelves without disturbing and visible cables
- easy and time-saving installation without tools by magnet or adhesive fastening
- suitable for all common systems due to a minimal construction height of 3,2 - 3,5mm (max.)
- also ideal for mounting on metal, wooden, glass or mirror backwalls
- flexible and nearly invisible positioning of current collector
- Flat-track available in 2 standard lengths (1500 and 2600mm)
- cuttable to any length