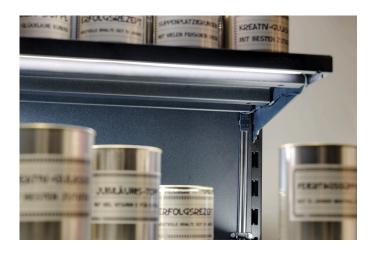

### Special features:

- for perfect and promotional illumination of shelves without disturbing and visible cables
- easy and time-saving installation without tools by magnet or adhesive fastening
- suitable for all common systems due to a minimal construction height of 3,2 - 3,5mm (max.)
- also ideal for mounting on metal, wooden, glass or mirror backwalls
- flexible and nearly invisible positioning of current collector
- Flat-track available in 2 standard lengths (1500 and 2600mm)
- cuttable to any length