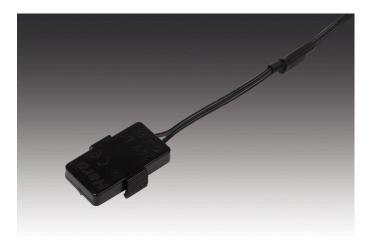

# 24V power supply Flat-Track feeder element black

### **Description:**

LED power rail feeder element, incl. supply cable and ready to plug-in for Hera 24V transformers with 12-way distributor

Connection: LED-Trafo DC 24 V Symbols: CE, MM, IP20, SK III EAN-No.: 4051268174060 Weight: 0,063 kg

# end cap feeder element adapter configured luminaire (max. 48 W)

Order number: 21803020103

limited availability