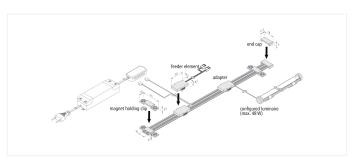

#### **Description:**

LED power rail feeder element, incl. supply cable and ready to plug-in for Hera 24V transformers with 12-way distributor

Connection: LED-Trafo DC 24 V Symbols: CE, MM, IP20, SK III EAN-No.: 4051268170697 Weight: 0,063 kg

#### Special features:

- for perfect and promotional illumination of shelves without disturbing and visible cables
- easy and time-saving installation without tools by magnet or adhesive fastening
- suitable for all common systems due to a minimal construction height of 3,2 - 3,5mm (max.)
- also ideal for mounting on metal, wooden, glass or mirror backwalls
- flexible and nearly invisible positioning of current collector
- Flat-track available in 2 standard lengths (1500 and 2600mm)
- cuttable to any length

### available versions

Choose from the options below. The currently selected one is highlighted in color.

| article number | description                          | connection        | colour of housing |
|----------------|--------------------------------------|-------------------|-------------------|
| 21803010302    | Flat-Track 1500mm grey               | LED-Trafo DC 24 V | grey              |
| 21803010303    | Flat-Track 1500mm black              | LED-Trafo DC 24 V | black             |
| 21803010402    | Flat-Track 2600mm grey               | LED-Trafo DC 24 V | grey              |
| 21803010403    | Flat-Track 2600mm black              | LED-Trafo DC 24 V | black             |
| 21304119002    | Flat-Track end cap grey              | -                 | grey              |
| 21304119003    | Flat-Track end cap black             | -                 | black             |
| 21803040102    | Flat-Track magnet holding clip grey  | -                 | grey              |
| 21803040103    | Flat-Track magnet holding clip black | -                 | black             |
| 21803020102    | Flat-Track feeder element grey       | LED-Trafo DC 24 V | grey              |
| 21803020103    | Flat-Track feeder element black      | LED-Trafo DC 24 V | black             |
| 21803010301    | Flat-Track 1500mm white              | LED-Trafo DC 24 V | white             |
| 21803010401    | Flat-Track 2600mm white              | LED-Trafo DC 24 V | white             |
| 21304119001    | Flat-Track end cap white             | -                 | white             |
| 21803040101    | Flat-Track magnet holding clip white | -                 | white             |
| 21803020101    | Flat-Track feeder element white      | LED-Trafo DC 24 V | white             |