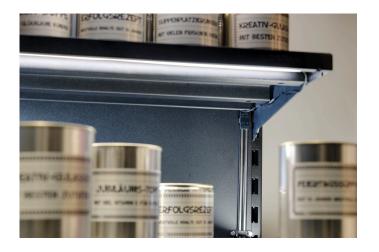

#### Special features:

- for perfect and promotional illumination of shelves without disturbing and visible cables
- easy and time-saving installation without tools by magnet or adhesive fastening
- suitable for all common systems due to a minimal construction height of 3,2 - 3,5mm (max.)
- also ideal for mounting on metal, wooden, glass or mirror backwalls
- flexible and nearly invisible positioning of current collector
- Flat-track available in 2 standard lengths (1500 and 2600mm)
- cuttable to any length