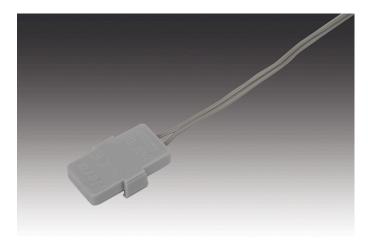

## 24V power supply Flat-Track feeder element grey

#### **Description:**

LED power rail feeder element, incl. supply cable and ready to plug-in for Hera 24V transformers with 12-way distributor

Connection: LED-Trafo DC 24 V Symbols: CE, MM, IP20, SK III EAN-No.: 4051268170697 Weight: 0,063 kg

#### Special features:

- for perfect and promotional illumination of shelves without disturbing and visible cables
- easy and time-saving installation without tools by magnet or adhesive fastening
- suitable for all common systems due to a minimal construction height of 3,2 - 3,5mm (max.)
- also ideal for mounting on metal, wooden, glass or mirror backwalls
- flexible and nearly invisible positioning of current collector
- Flat-track available in 2 standard lengths (1500 and 2600mm)
- cuttable to any length