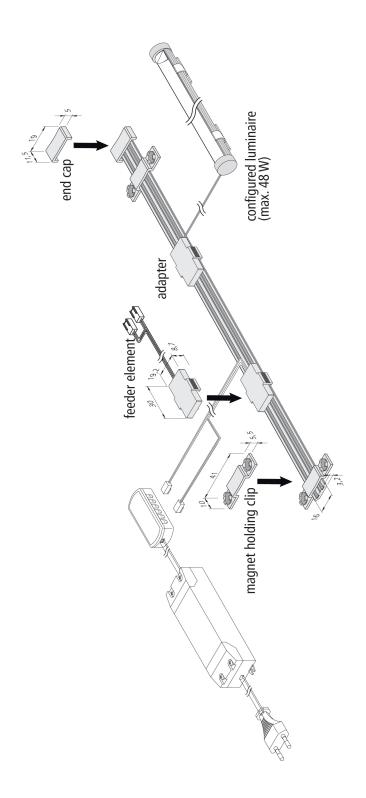

#### **Description:**

LED power rail feeder element, incl. supply cable and ready to plug-in for Hera 24V transformers with 12-way distributor

Connection: LED-Trafo DC 24 V Symbols: CE, MM, IP20, SK III EAN-No.: 4051268170697 Weight: 0,063 kg

#### Special features:

- for perfect and promotional illumination of shelves without disturbing and visible cables
- easy and time-saving installation without tools by magnet or adhesive fastening
- suitable for all common systems due to a minimal construction height of 3,2 - 3,5mm (max.)
- also ideal for mounting on metal, wooden, glass or mirror backwalls
- flexible and nearly invisible positioning of current collector
- Flat-track available in 2 standard lengths (1500 and 2600mm)
- cuttable to any length

### available versions

Choose from the options below. The currently selected one is highlighted in color.

| article number | description                          | connection        | colour of housing |
|----------------|--------------------------------------|-------------------|-------------------|
| 21803010302    | Flat-Track 1500mm grey               | LED-Trafo DC 24 V | grey              |
| 21803010303    | Flat-Track 1500mm black              | LED-Trafo DC 24 V | black             |
| 21803010402    | Flat-Track 2600mm grey               | LED-Trafo DC 24 V | grey              |
| 21803010403    | Flat-Track 2600mm black              | LED-Trafo DC 24 V | black             |
| 21304119002    | Flat-Track end cap grey              | -                 | grey              |
| 21304119003    | Flat-Track end cap black             | -                 | black             |
| 21803040102    | Flat-Track magnet holding clip grey  | -                 | grey              |
| 21803040103    | Flat-Track magnet holding clip black | -                 | black             |
| 21803020102    | Flat-Track feeder element grey       | LED-Trafo DC 24 V | grey              |
| 21803020103    | Flat-Track feeder element black      | LED-Trafo DC 24 V | black             |
| 21803010301    | Flat-Track 1500mm white              | LED-Trafo DC 24 V | white             |
| 21803010401    | Flat-Track 2600mm white              | LED-Trafo DC 24 V | white             |
| 21304119001    | Flat-Track end cap white             | -                 | white             |
| 21803040101    | Flat-Track magnet holding clip white | -                 | white             |
| 21803020101    | Flat-Track feeder element white      | LED-Trafo DC 24 V | white             |