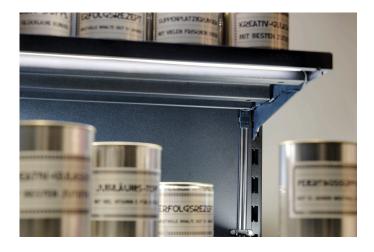

#### Special features:

- for perfect and promotional illumination of shelves without disturbing and visible cables
- easy and time-saving installation without tools by magnet or adhesive fastening
- suitable for all common systems due to a minimal construction height of 3,2 3,5mm (max.)
- also ideal for mounting on metal, wooden, glass or mirror backwalls
- flexible and nearly invisible positioning of current collector
- Flat-track available in 2 standard lengths (1500 and 2600mm)
- cuttable to any length