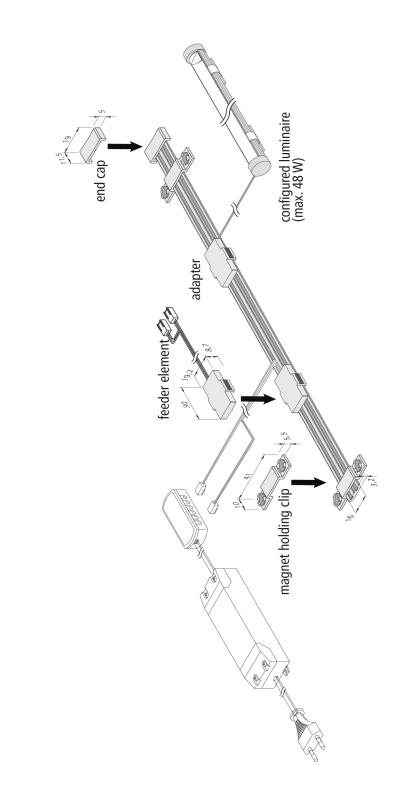

#### **Description:**

LED power rail magnet holding clip, for easy fixation if required

Symbols: CE, MM, IP20, SK III EAN-No.: 4051268170727 Weight: 0,003 kg

#### Special features:

- for perfect and promotional illumination of shelves without disturbing and visible cables
- easy and time-saving installation without tools by magnet or adhesive fastening
- suitable for all common systems due to a minimal construction height of 3,2 3,5mm (max.)
- also ideal for mounting on metal, wooden, glass or mirror backwalls
- flexible and nearly invisible positioning of current collector
- Flat-track available in 2 standard lengths (1500 and 2600mm)
- cuttable to any length