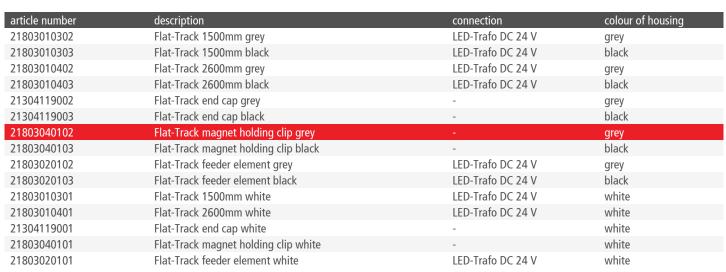

## available versions

Choose from the options below. The currently selected one is highlighted in color.

Order number: 21803040102