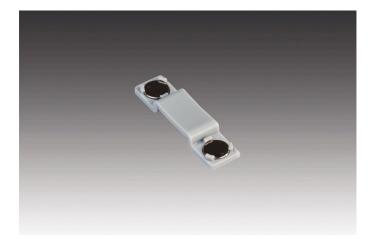

# Flat-Track

24V power supply Flat-Track magnet holding clip grey

#### **Description:**

LED power rail magnet holding clip, for easy fixation if required

Symbols: CE, MM, IP20, SK III EAN-No.: 4051268170727 Weight: 0,003 kg