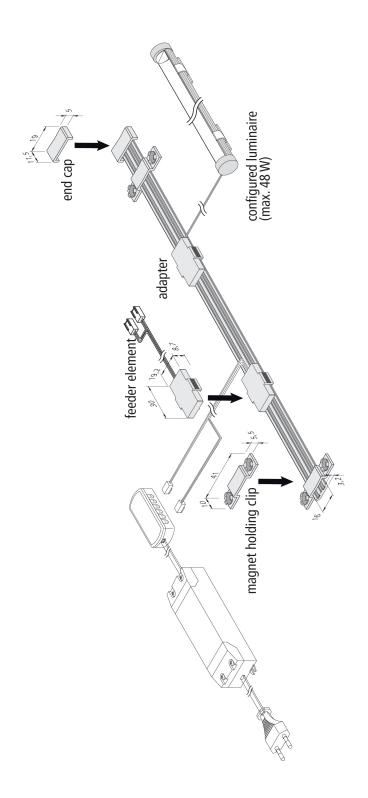

#### **Description:**

LED power rail, plastic, cuttable to any length, accessories: feeder element, luminaires with adapters, end cap, magnet holding clip

Connection: LED-Trafo DC 24 V Symbols: CE, MM, IP20, SK III EAN-No.: 4051268174046 Weight: 0,174 kg

### Special features:

- for perfect and promotional illumination of shelves without disturbing and visible cables
- easy and time-saving installation without tools by magnet or adhesive fastening
- suitable for all common systems due to a minimal construction height of 3,2 3,5mm (max.)
- also ideal for mounting on metal, wooden, glass or mirror backwalls
- flexible and nearly invisible positioning of current collector
- Flat-track available in 2 standard lengths (1500 and 2600mm)
- cuttable to any length