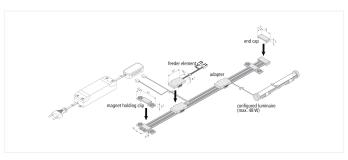

#### **Description:**

LED power rail, plastic, cuttable to any length, accessories: feeder element, luminaires with adapters, end cap, magnet holding clip

Connection: LED-Trafo DC 24 V Symbols: CE, MM, IP20, SK III EAN-No.: 4051268174046 Weight: 0,174 kg

### Special features:

- for perfect and promotional illumination of shelves without disturbing and visible cables
- easy and time-saving installation without tools by magnet or adhesive fastening
- suitable for all common systems due to a minimal construction height of 3,2 3,5mm (max.)
- also ideal for mounting on metal, wooden, glass or mirror backwalls
- flexible and nearly invisible positioning of current collector
- Flat-track available in 2 standard lengths (1500 and 2600mm)
- cuttable to any length