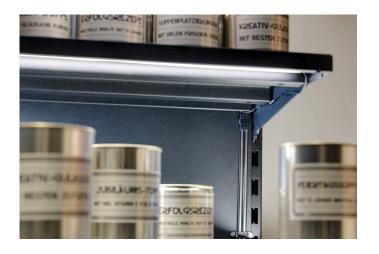

### Special features:

- for perfect and promotional illumination of shelves without disturbing and visible cables
- easy and time-saving installation without tools by magnet or adhesive fastening
- suitable for all common systems due to a minimal construction height of 3,2 3,5mm (max.)
- also ideal for mounting on metal, wooden, glass or mirror backwalls
- flexible and nearly invisible positioning of current collector
- Flat-track available in 2 standard lengths (1500 and 2600mm)
- cuttable to any length