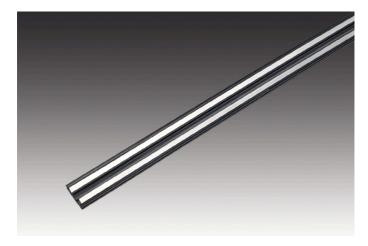

## 3.2mm flat retrofittable power supply Flat-Track 2600mm black

#### **Description:**

LED power rail, plastic, cuttable to any length, accessories: feeder element, luminaires with adapters, end cap, magnet holding clip

Connection: LED-Trafo DC 24 V Symbols: CE, MM, IP20, SK III EAN-No.: 4051268174046 Weight: 0,174 kg