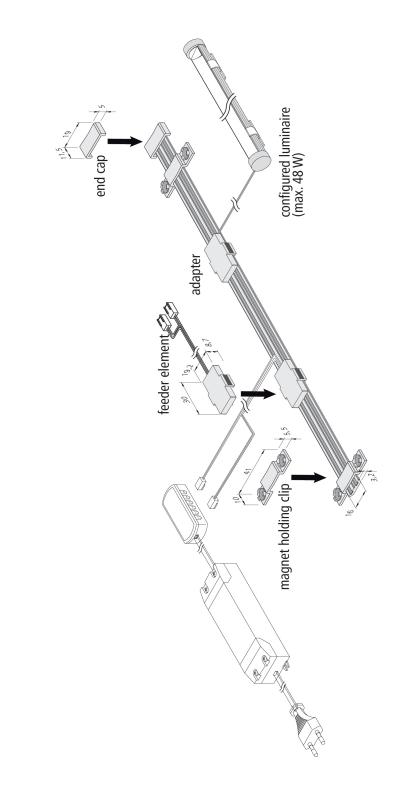

#### **Description:**

LED power rail, plastic, cuttable to any length, accessories: feeder element, luminaires with adapters, end cap, magnet holding clip

Connection: LED-Trafo DC 24 V CE, MM, IP20, SK III Symbols: EAN-No.: 4051268223393

## available versions

Choose from the options below. The currently selected one is highlighted in color.

| article number | description                          | connection        | colour of housing |
|----------------|--------------------------------------|-------------------|-------------------|
| 21803010302    | Flat-Track 1500mm grey               | LED-Trafo DC 24 V | grey              |
| 21803010303    | Flat-Track 1500mm black              | LED-Trafo DC 24 V | black             |
| 21803010402    | Flat-Track 2600mm grey               | LED-Trafo DC 24 V | grey              |
| 21803010403    | Flat-Track 2600mm black              | LED-Trafo DC 24 V | black             |
| 21304119002    | Flat-Track end cap grey              | -                 | grey              |
| 21304119003    | Flat-Track end cap black             | -                 | black             |
| 21803040102    | Flat-Track magnet holding clip grey  | -                 | grey              |
| 21803040103    | Flat-Track magnet holding clip black | -                 | black             |
| 21803020102    | Flat-Track feeder element grey       | LED-Trafo DC 24 V | grey              |
| 21803020103    | Flat-Track feeder element black      | LED-Trafo DC 24 V | black             |
| 21803010301    | Flat-Track 1500mm white              | LED-Trafo DC 24 V | white             |
| 21803010401    | Flat-Track 2600mm white              | LED-Trafo DC 24 V | white             |
| 21304119001    | Flat-Track end cap white             | -                 | white             |
| 21803040101    | Flat-Track magnet holding clip white | -                 | white             |
| 21803020101    | Flat-Track feeder element white      | LED-Trafo DC 24 V | white             |