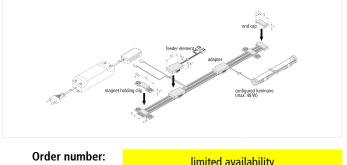

#### **Description:**

LED power rail, plastic, cuttable to any length, accessories: feeder element, luminaires with adapters, end cap, magnet holding clip

Connection: LED-Trafo DC 24 V CE, MM, IP20, SK III Symbols: EAN-No.: 4051268223393

## available versions

Choose from the options below. The currently selected one is highlighted in color.

| article number | description                          | connection        | colour of housing |
|----------------|--------------------------------------|-------------------|-------------------|
| 21803010302    | Flat-Track 1500mm grey               | LED-Trafo DC 24 V | grey              |
| 21803010303    | Flat-Track 1500mm black              | LED-Trafo DC 24 V | black             |
| 21803010402    | Flat-Track 2600mm grey               | LED-Trafo DC 24 V | grey              |
| 21803010403    | Flat-Track 2600mm black              | LED-Trafo DC 24 V | black             |
| 21304119002    | Flat-Track end cap grey              | -                 | grey              |
| 21304119003    | Flat-Track end cap black             | -                 | black             |
| 21803040102    | Flat-Track magnet holding clip grey  | -                 | grey              |
| 21803040103    | Flat-Track magnet holding clip black | -                 | black             |
| 21803020102    | Flat-Track feeder element grey       | LED-Trafo DC 24 V | grey              |
| 21803020103    | Flat-Track feeder element black      | LED-Trafo DC 24 V | black             |
| 21803010301    | Flat-Track 1500mm white              | LED-Trafo DC 24 V | white             |
| 21803010401    | Flat-Track 2600mm white              | LED-Trafo DC 24 V | white             |
| 21304119001    | Flat-Track end cap white             | -                 | white             |
| 21803040101    | Flat-Track magnet holding clip white | -                 | white             |
| 21803020101    | Flat-Track feeder element white      | LED-Trafo DC 24 V | white             |