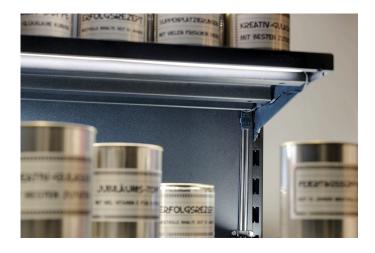

#### **Special features:**

- for perfect and promotional illumination of shelves without disturbing and visible cables
- easy and time-saving installation without tools by magnet or adhesive fastening
- suitable for all common systems due to a minimal construction height of 3,2 - 3,5mm (max.)
- also ideal for mounting on metal, wooden, glass or mirror backwalls
- flexible and nearly invisible positioning of current collector
- Flat-track available in 2 standard lengths (1500 and 2600mm)
- cuttable to any length