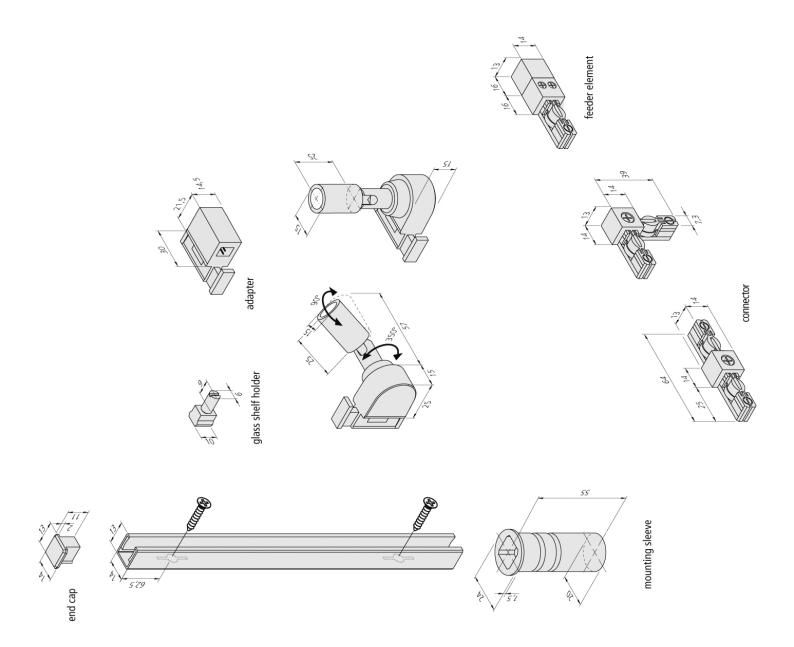

#### **Description:**

glass shelf holder for power rail, material aluminium, for integration of glass shelves in upright assembly of power rail

Connection: LED-Trafo DC 24 V
Symbols: CE, MM, UL, IP20, SK III
EAN-No.: 4051268125192
Weight: 0,002 kg

### Special features:

 adapter with double LED 24-connector for optional power supply of two shelves

Order number: 21800060100

limited availability

## available versions

Choose from the options below. The currently selected one is highlighted in color.

| article number | description                                   | colour of housing  | metal housing | drilling diameter |
|----------------|-----------------------------------------------|--------------------|---------------|-------------------|
| 21800080103    | Track adapter black                           | black              | Yes           | -                 |
| 21800080107    | Track adapter anodized aluminium              | anodized aluminium | Yes           | -                 |
| 21800010103    | LED Track 300mm black                         | black              | Yes           | -                 |
| 21800010107    | LED Track 300mm anodized aluminium            | anodized aluminium | Yes           | -                 |
| 21800010203    | LED Track 600mm black                         | black              | Yes           | -                 |
| 21800010207    | LED Track 600mm anodized aluminium            | anodized aluminium | Yes           | -                 |
| 21800010303    | LED Track 1000mm black                        | black              | Yes           | -                 |
| 21800010307    | LED Track 1000mm anodized aluminium           | anodized aluminium | Yes           | -                 |
| 21800020123    | Track feeder element black                    | black              | No            | -                 |
| 21800020127    | Track feeder element anodized aluminium       | anodized aluminium | No            | -                 |
| 21800030103    | LED Track Connector black                     | black              | No            | -                 |
| 21800030107    | LED Track Connector anodized aluminium        | anodized aluminium | No            | -                 |
| 21800040103    | LED Track Corner Connector black              | black              | No            | -                 |
| 21800040107    | LED Track Corner Connector anodized aluminium | anodized aluminium | No            | -                 |
| 21800050107    | LED Track End Cap anodized aluminium          | anodized aluminium | No            | -                 |
| 21800050103    | LED Track End Cap black                       | black              | No            | -                 |
| 21800070117    | LED Track Mounting Sleeve anodized aluminium  | anodized aluminium | No            | 20mm              |
| 21800070113    | LED Track Mounting Sleeve black               | black              | No            | 20mm              |
| 21800060100    | LED Track Glass Shelf Holder                  | -                  | No            | -                 |
| 21800020103    | LED Track Feeder Element black                | black              | No            | -                 |
| 21800020107    | LED Track Feeder Element anodized aluminium   | anodized aluminium | No            | -                 |