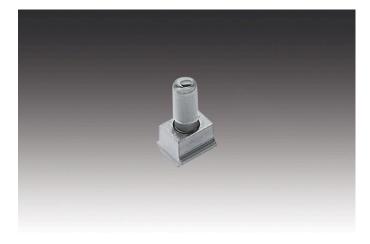

#### **Description:**

glass shelf holder for power rail, material aluminium, for integration of glass shelves in upright assembly of power rail

Connection: LED-Trafo DC 24 V
Symbols: CE, MM, UL, IP20, SK III
EAN-No.: 4051268125192
Weight: 0,002 kg

### Special features:

 adapter with double LED 24-connector for optional power supply of two shelves

Order number: 21800060100

limited availability