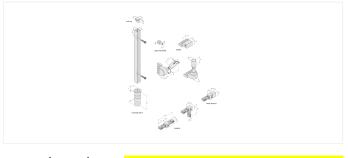

#### **Description:**

LED power rail, black, cuttable to any size, incl. fastening screws, accessories: feeder element, connector, corner connector, end cap, mounting sleeve for the free vertical use of the power rail in a glass vitirine, glass shelf holder, by combinating different light colours and simple repositioning different materials can be put in perspective

Connection: LED-Trafo DC 24 V

 Symbols:
 CE, MM, UL, IP20, SK III

 EAN-No.:
 4051268124614

 Weight:
 0,07 kg

Special features:

 adapter with double LED 24-connector for optional power supply of two shelves