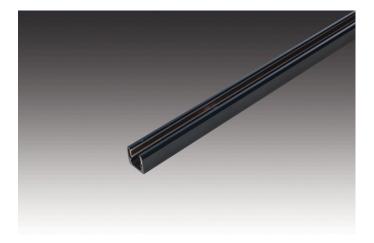

# Track 24V

### Recessed and over cabinet power supply LED Track 300mm black

#### **Description:**

LED power rail, black, cuttable to any size, incl. fastening screws, accessories: feeder element, connector, corner connector, end cap, mounting sleeve for the free vertical use of the power rail in a glass vitirine, glass shelf holder, by combinating different light colours and simple repositioning different materials can be put in perspective