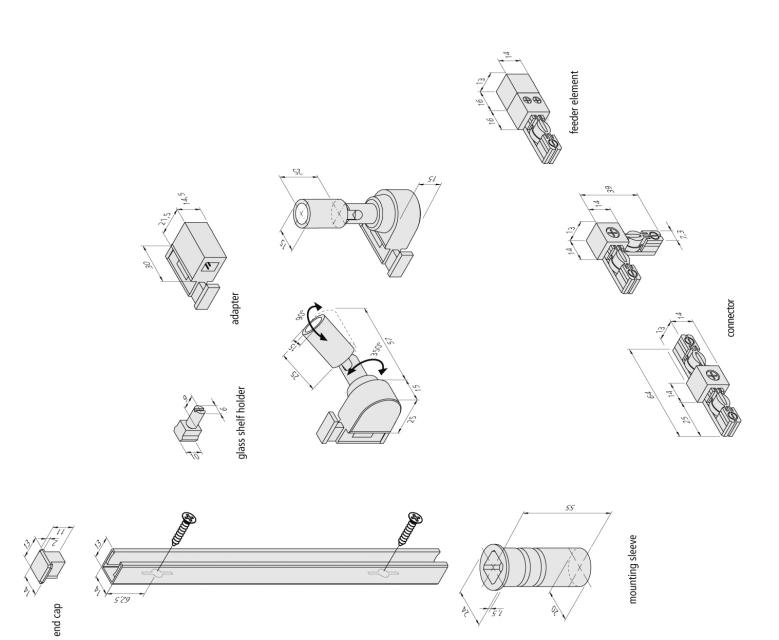

#### **Description:**

LED power rail, black, cuttable to any size, incl. fastening screws, accessories: feeder element, connector, corner connector, end cap, mounting sleeve for the free vertical use of the power rail in a glass vitirine, glass shelf holder, by combinating different light colours and simple repositioning different materials can be put in perspective

Connection: LED-Trafo DC 24 V

 Symbols:
 CE, MM, UL, IP20, SK III

 EAN-No.:
 4051268124614

 Weight:
 0,07 kg

Special features:

 adapter with double LED 24-connector for optional power supply of two shelves

## available versions

Choose from the options below. The currently selected one is highlighted in color.

| article number | description                                   | colour of housing  | metal housing | drilling diameter |
|----------------|-----------------------------------------------|--------------------|---------------|-------------------|
| 21800080103    | Track adapter black                           | black              | Yes           | -                 |
| 21800080107    | Track adapter anodized aluminium              | anodized aluminium | Yes           | -                 |
| 21800010103    | LED Track 300mm black                         | black              | Yes           | -                 |
| 21800010107    | LED Track 300mm anodized aluminium            | anodized aluminium | Yes           | -                 |
| 21800010203    | LED Track 600mm black                         | black              | Yes           | -                 |
| 21800010207    | LED Track 600mm anodized aluminium            | anodized aluminium | Yes           | -                 |
| 21800010303    | LED Track 1000mm black                        | black              | Yes           | -                 |
| 21800010307    | LED Track 1000mm anodized aluminium           | anodized aluminium | Yes           | -                 |
| 21800020123    | Track feeder element black                    | black              | No            | -                 |
| 21800020127    | Track feeder element anodized aluminium       | anodized aluminium | No            | -                 |
| 21800030103    | LED Track Connector black                     | black              | No            | -                 |
| 21800030107    | LED Track Connector anodized aluminium        | anodized aluminium | No            | -                 |
| 21800040103    | LED Track Corner Connector black              | black              | No            | -                 |
| 21800040107    | LED Track Corner Connector anodized aluminium | anodized aluminium | No            | -                 |
| 21800050107    | LED Track End Cap anodized aluminium          | anodized aluminium | No            | -                 |
| 21800050103    | LED Track End Cap black                       | black              | No            | -                 |
| 21800070117    | LED Track Mounting Sleeve anodized aluminium  | anodized aluminium | No            | 20mm              |
| 21800070113    | LED Track Mounting Sleeve black               | black              | No            | 20mm              |
| 21800060100    | LED Track Glass Shelf Holder                  | -                  | No            | -                 |
| 21800020103    | LED Track Feeder Element black                | black              | No            | -                 |
| 21800020107    | LED Track Feeder Element anodized aluminium   | anodized aluminium | No            | -                 |