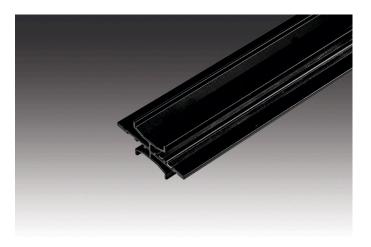

## Retrofittable upright profile power supply SPS Mini power track 1800mm

LED power rail for 30/60mm profiles, plastic, cuttable to any size, incl. fixing device, incl. supply cable 2m with ferrules for easy and direct connection to the transformer

Connection: LED-Trafo DC 24 V Symbols: CE, MM, UL, IP20, SK III EAN-No.: 4051268178471

Weight: 1,1 kg
Special features:

- easy and time-saving installation without tools
- one plug & play system as a complete solution, combinable with all 24V Hera luminaires from the configurator
- for illumination of e.g. metal, wood and glass shelves
- the through-connected SPS power track enables a two-sided use (ideal for e.g. "Gondola" - applications)
- as the adapter locks to the inside track, any 30/60 system can be used, regardless of the grids