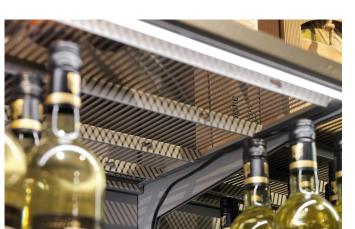

## Retrofittable upright profile power supply SPS Mini power track 1800mm

LED power rail for 30/60mm profiles, plastic, cuttable to any size, incl. fixing device, incl. supply cable 2m with ferrules for easy and direct connection to the transformer

Connection: LED-Trafo DC 24 V Symbols: CE, MM, UL, IP20, SK III EAN-No.: 4051268178471

Weight: 1,1 kg
Special features:

- easy and time-saving installation without tools
- one plug & play system as a complete solution, combinable with all 24V Hera luminaires from the configurator
- for illumination of e.g. metal, wood and glass shelves
- the through-connected SPS power track enables a two-sided use (ideal for e.g. "Gondola" - applications)
- as the adapter locks to the inside track, any 30/60 system can be used, regardless of the grids