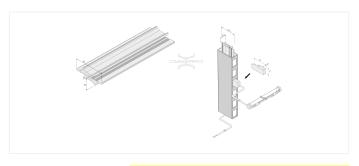

## Retrofittable upright profile power supply SPS Mini power track 1800mm

LED power rail for 30/60mm profiles, plastic, cuttable to any size, incl. fixing device, incl. supply cable 2m with ferrules for easy and direct connection to the transformer

Connection: LED-Trafo DC 24 V Symbols: CE, MM, UL, IP20, SK III EAN-No.: 4051268178471

Weight: 1,1 kg
Special features:

- easy and time-saving installation without tools
- one plug & play system as a complete solution, combinable with all 24V Hera luminaires from the configurator
- for illumination of e.g. metal, wood and glass shelves
- the through-connected SPS power track enables a two-sided use (ideal for e.g. "Gondola" - applications)
- as the adapter locks to the inside track, any 30/60 system can be used, regardless of the grids