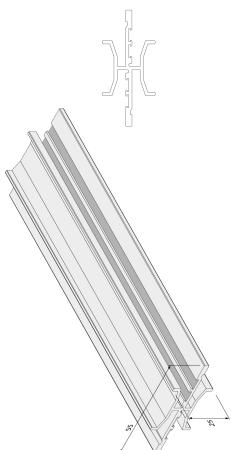

## Retrofittable upright profile power supply SPS Mini power track 1800mm

LED power rail for 30/60mm profiles, plastic, cuttable to any size, incl. fixing device, incl. supply cable 2m with ferrules for easy and direct connection to the transformer

Connection: LED-Trafo DC 24 V Symbols: CE, MM, UL, IP20, SK III EAN-No.: 4051268178471

Weight: 1,1 kg
Special features:

- easy and time-saving installation without tools
- one plug & play system as a complete solution, combinable with all 24V Hera luminaires from the configurator
- for illumination of e.g. metal, wood and glass shelves
- the through-connected SPS power track enables a two-sided use (ideal for e.g. "Gondola" - applications)
- as the adapter locks to the inside track, any 30/60 system can be used, regardless of the grids