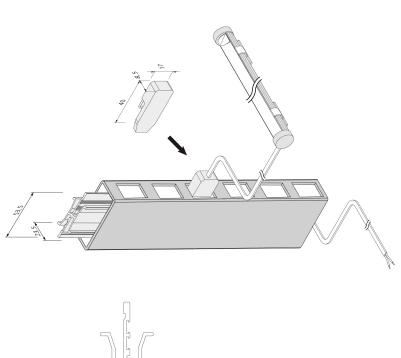

## Retrofittable upright profile power supply SPS Mini power track 1800mm

LED power rail for 30/60mm profiles, plastic, cuttable to any size, incl. fixing device, incl. supply cable 2m with ferrules for easy and direct connection to the transformer

Connection: LED-Trafo DC 24 V Symbols: CE, MM, UL, IP20, SK III EAN-No.: 4051268178471

Weight: 1,1 kg
Special features:

- easy and time-saving installation without tools
- one plug & play system as a complete solution, combinable with all 24V Hera luminaires from the configurator
- for illumination of e.g. metal, wood and glass shelves
- the through-connected SPS power track enables a two-sided use (ideal for e.g. "Gondola" - applications)
- as the adapter locks to the inside track, any 30/60 system can be used, regardless of the grids