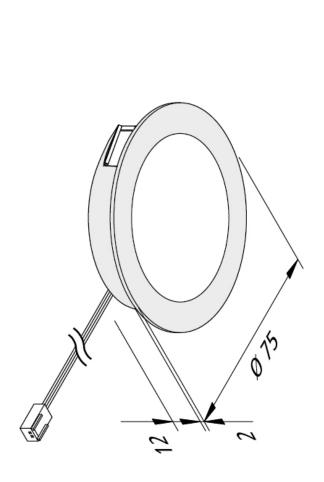

#### **Description:**

LED recessed spotlight with planar light, metal housing, pluggable supply cable 2.5m with LED 24-plug, colour appearance warm white approx. 3000K, quick and easy installation with snap-in hooks, optional accessories: dim controller with remote control, Alexa, WiFi, DALI, ZigBee, Casambi, sonar or 1-10V dimmer, mounting spring for a secure hold in lightweight ceilings

### **Special features:**

- housing in metal constructionflush mounting in 16 mm panels
- no visible luminous spots

Order number: 20203173002

article in stock