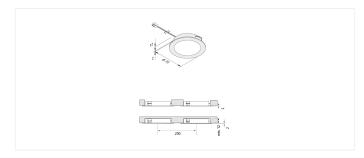

#### **Description:**

LED recessed spotlight with planar light, metal housing, pluggable supply cable 2.5m with LED 24-plug, colour appearance warm white approx. 3000K, quick and easy installation with snap-in hooks, optional accessories: dim controller with remote control, Alexa, WiFi, DALI, ZigBee, Casambi, sonar or 1-10V dimmer, mounting spring for a secure hold in lightweight ceilings

### **Special features:**

- housing in metal constructionflush mounting in 16 mm panels
- no visible luminous spots

Order number: 20203173002

article in stock