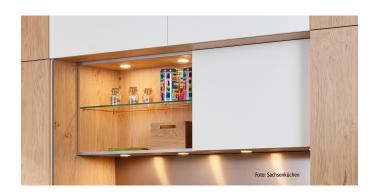

## Flat metal recessed luminaire round FAR 68-LED 4W ww black

### **Special features:**

- housing in metal constructionflush mounting in 16 mm panels
- no visible luminous spots

Order number: 20203173002

article in stock