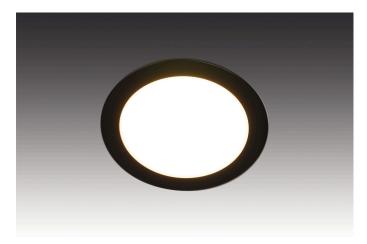

## Flat metal recessed luminaire round FAR 68-LED 4W ww black

#### **Description:**

LED recessed spotlight with planar light, metal housing, pluggable supply cable 2.5m with LED 24-plug, colour appearance warm white approx. 3000K, quick and easy installation with snap-in hooks, optional accessories: dim controller with remote control, Alexa, WiFi, DALI, ZigBee, Casambi, sonar or 1-10V dimmer, mounting spring for a secure hold in lightweight ceilings

### **Special features:**

- housing in metal constructionflush mounting in 16 mm panels
- no visible luminous spots

Order number: 20203173002

article in stock