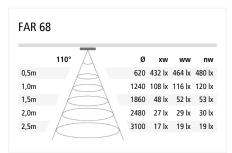

Beam angle: 110°

Energy efficiency: LED: 120 lm/W; luminaire: 312 lm (78 lm/W)

Energy efficiency class: G

 Colour rendering:
 Ra/CRI >= 93

 Symbols:
 CE, MM, IP44, SK III

 EAN-No.:
 4051268214773

 Weight:
 0,08 kg