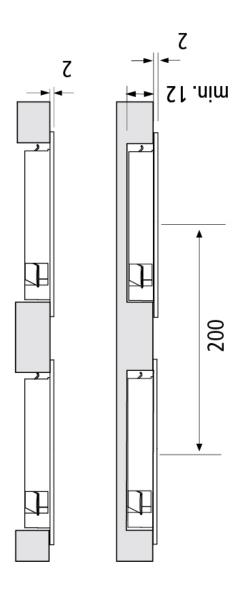

ur            |
|----------------|------------------------------------------------|-------------------------|
| 20203188004    | FAQ 68-LED 4W xw stainless steel look          | 2700 K extra warm white |
| 20203188002    | FAQ 68-LED 4W ww stainless steel look          | 3000 K warm white       |
| 20203188003    | FAQ 68-LED 4W nw stainless steel look          | 4000 K neutral white    |
| 61060531002    | set of 3 FAQ 68-LED 4W ww stainless steel look | 3000 K warm white       |
| 61060531003    | set of 3 FAQ 68-LED 4W nw stainless steel look | 4000 K neutral white    |
| 61060551002    | set of 5 FAQ 68-LED 4W ww stainless steel look | 3000 K warm white       |
| 61060551003    | set of 5 FAQ 68-LED 4W nw stainless steel look | 4000 K neutral white    |



Order number: 20203188002