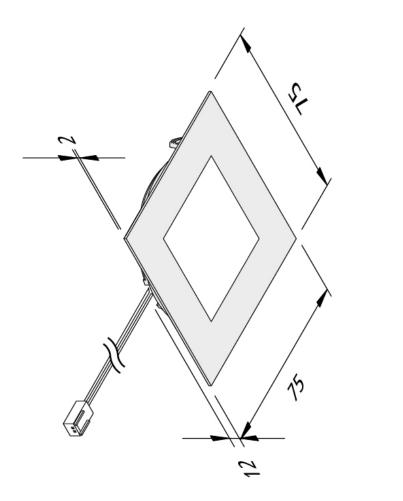

lour            |
|----------------|------------------------------------------------|-------------------------|
| 20203188004    | FAQ 68-LED 4W xw stainless steel look          | 2700 K extra warm white |
| 20203188002    | FAQ 68-LED 4W ww stainless steel look          | 3000 K warm white       |
| 20203188003    | FAQ 68-LED 4W nw stainless steel look          | 4000 K neutral white    |
| 61060531002    | set of 3 FAQ 68-LED 4W ww stainless steel look | 3000 K warm white       |
| 61060531003    | set of 3 FAQ 68-LED 4W nw stainless steel look | 4000 K neutral white    |
| 61060551002    | set of 5 FAQ 68-LED 4W ww stainless steel look | 3000 K warm white       |
| 61060551003    | set of 5 FAQ 68-LED 4W nw stainless steel look | 4000 K neutral white    |



Order number: 20203188002