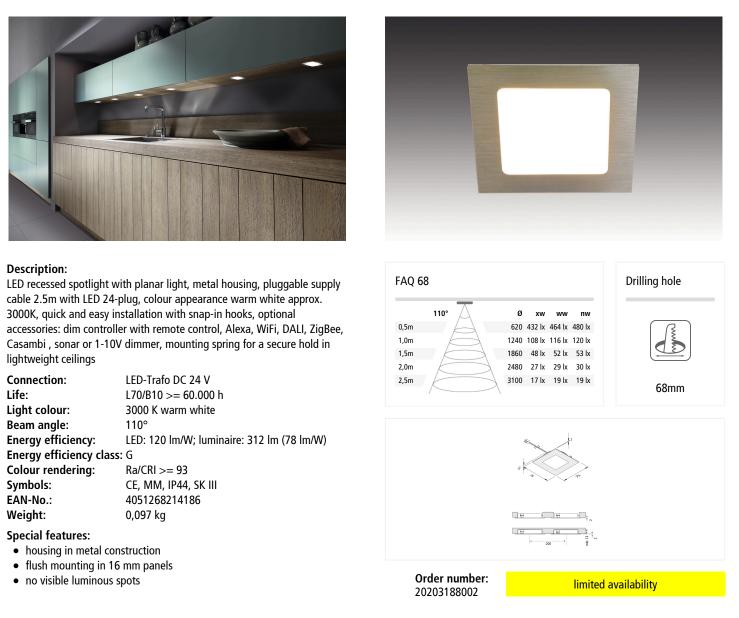

## FAQ 68

## Flat metal recessed luminaire square FAQ 68-LED 4W ww stainless steel look

## available versions

Choose from the options below. The currently selected one is highlighted in color.

| article number | description                                    | light colour            |
|----------------|------------------------------------------------|-------------------------|
| 20203188004    | FAQ 68-LED 4W xw stainless steel look          | 2700 K extra warm white |
| 20203188002    | FAQ 68-LED 4W ww stainless steel look          | 3000 K warm white       |
| 20203188003    | FAQ 68-LED 4W nw stainless steel look          | 4000 K neutral white    |
| 61060531002    | set of 3 FAQ 68-LED 4W ww stainless steel look | 3000 K warm white       |
| 61060531003    | set of 3 FAQ 68-LED 4W nw stainless steel look | 4000 K neutral white    |
| 61060551002    | set of 5 FAQ 68-LED 4W ww stainless steel look | 3000 K warm white       |
| 61060551003    | set of 5 FAQ 68-LED 4W nw stainless steel look | 4000 K neutral white    |

Order number: 20203188002