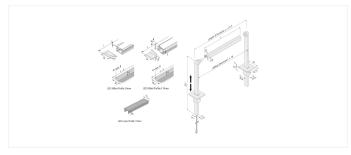

## **Description:**

mounting sleeve for upright assembly of mounting profile 15/13mm, necessary accessory: front cover for top covering and LED 24 connecting cable as connection for LED 2 Link Flood or Pixel

## available versions

Choose from the options below. The currently selected one is highlighted in color.

| article number | description                                                  | colour of housing     | metal<br>housing | adjustable | type of construction | safety<br>class | protection<br>class |
|----------------|--------------------------------------------------------------|-----------------------|------------------|------------|----------------------|-----------------|---------------------|
| 61500032703    | LED-2-Link Showcase Profile 1m                               | black                 | Yes              | Yes        | linear luminaire     | -               | -                   |
| 61500032763    | LED-2-Link Showcase Profile 2,95m set of 5                   | black                 | Yes              | Yes        | linear luminaire     | -               | -                   |
| 61500032701    | LED-2-Link Showcase Profile 1m                               | anodized<br>aluminium | Yes              | Yes        | linear luminaire     | -               | -                   |
| 61500032761    | LED-2-Link Showcase Profile 2,95m set of 5                   | anodized<br>aluminium | Yes              | Yes        | linear luminaire     | -               | -                   |
| 61500032913    | LED-2-Link holding arm 300mm with supply cable 2,5m max. 48W | black                 | Yes              | Yes        | -                    | IP20            | SK3                 |
| 61500032903    | LED-2-Link holding arm 300mm without supply cable            | black                 | Yes              | Yes        | -                    | -               | -                   |
| 61500032911    | LED-2-Link holding arm 300mm with supply cable 2,5m max. 48W | anodized<br>aluminium | Yes              | Yes        | -                    | IP20            | SK3                 |
| 61500032901    | LED-2-Link holding arm 300mm without supply cable            | anodized<br>aluminium | Yes              | Yes        | -                    | -               | -                   |
| 61500030003    | Mounting Sleeve LED Mounting Profile black                   | black                 | Yes              | No         | -                    | -               | -                   |
| 61500030007    | Mounting Sleeve LED Mounting Profile anodized aluminium      | anodized<br>aluminium | Yes              | No         | -                    | -               | -                   |
| 61500032813    | LED Cover Profile 15mm 1m                                    | -                     | No               | No         | -                    | -               | -                   |
| 61500032863    | LED Cover Profile 15mm 2,95m set of 5                        | -                     | No               | No         | -                    | -               | -                   |
| 61500032810    | LED Cover Profile 15mm 1m                                    | -                     | No               | No         | -                    | -               | -                   |
| 61500032861    | LED Cover Profile 15mm 2,95m set of 5                        | -                     | No               | No         | -                    | -               | -                   |