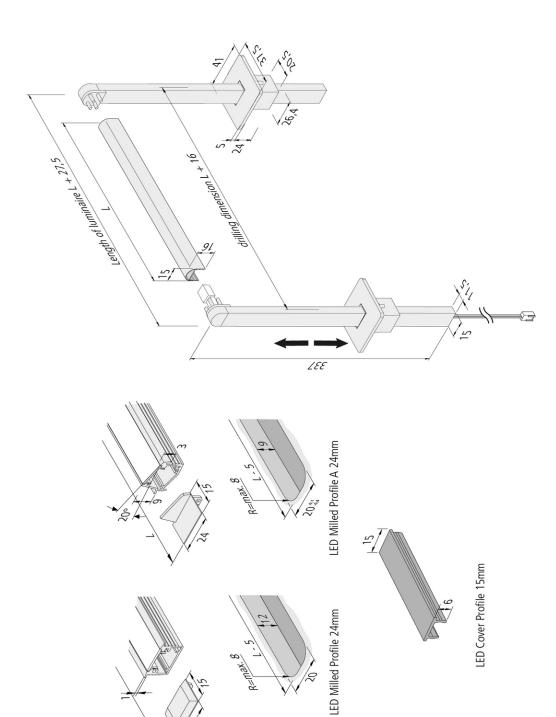

## **Description:**

mounting sleeve for upright assembly of mounting profile 15/13mm, necessary accessory: front cover for top covering and LED 24 connecting cable as connection for LED 2 Link Flood or Pixel

## available versions

Choose from the options below. The currently selected one is highlighted in color.

| article number | description                                                  | colour of housing     | metal<br>housing | adjustable | type of construction | safety<br>class | protection<br>class |
|----------------|--------------------------------------------------------------|-----------------------|------------------|------------|----------------------|-----------------|---------------------|
| 61500032703    | LED-2-Link Showcase Profile 1m                               | black                 | Yes              | Yes        | linear luminaire     | -               | -                   |
| 61500032763    | LED-2-Link Showcase Profile 2,95m set of 5                   | black                 | Yes              | Yes        | linear luminaire     | -               | -                   |
| 61500032701    | LED-2-Link Showcase Profile 1m                               | anodized<br>aluminium | Yes              | Yes        | linear luminaire     | -               | -                   |
| 61500032761    | LED-2-Link Showcase Profile 2,95m set of 5                   | anodized<br>aluminium | Yes              | Yes        | linear luminaire     | -               | -                   |
| 61500032913    | LED-2-Link holding arm 300mm with supply cable 2,5m max. 48W | black                 | Yes              | Yes        | -                    | IP20            | SK3                 |
| 61500032903    | LED-2-Link holding arm 300mm without supply cable            | black                 | Yes              | Yes        | -                    | -               | -                   |
| 61500032911    | LED-2-Link holding arm 300mm with supply cable 2,5m max. 48W | anodized<br>aluminium | Yes              | Yes        | -                    | IP20            | SK3                 |
| 61500032901    | LED-2-Link holding arm 300mm without supply cable            | anodized<br>aluminium | Yes              | Yes        | -                    | -               | -                   |
| 61500030003    | Mounting Sleeve LED Mounting Profile black                   | black                 | Yes              | No         | -                    | -               | -                   |
| 61500030007    | Mounting Sleeve LED Mounting Profile anodized aluminium      | anodized<br>aluminium | Yes              | No         | -                    | -               | -                   |
| 61500032813    | LED Cover Profile 15mm 1m                                    | -                     | No               | No         | -                    | -               | -                   |
| 61500032863    | LED Cover Profile 15mm 2,95m set of 5                        | -                     | No               | No         | -                    | -               | -                   |
| 61500032810    | LED Cover Profile 15mm 1m                                    | -                     | No               | No         | -                    | -               | -                   |
| 61500032861    | LED Cover Profile 15mm 2,95m set of 5                        | -                     | No               | No         | -                    | -               | -                   |