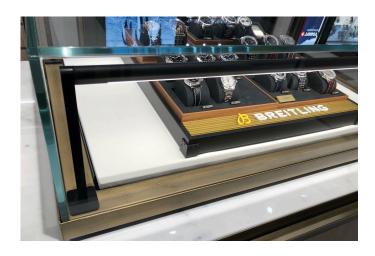

## **Description:**

mounting sleeve for upright assembly of mounting profile 15/13mm, necessary accessory: front cover for top covering and LED 24 connecting cable as connection for LED 2 Link Flood or Pixel

Symbols: UL

**EAN-No**.: 4051268164573 **Weight**: 0,013 kg

Order number: 61500030007

limited availability

aluminium

Order number: 61500030007

Hera®