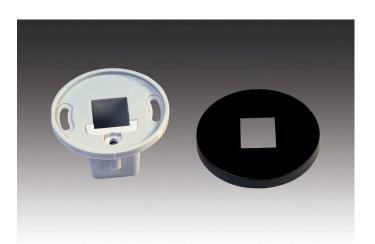

## Mounting Sleeve LED Mounting Profile black

mounting sleeve for upright assembly of mounting profile 15/13mm, necessary accessory: front cover for top covering and LED 24 connecting cable as connection for LED 2 Link Flood or Pixel

Symbols: UL

**EAN-No**.: 4051268164559 **Weight**: 0,013 kg

Order number: 61500030003

limited availability