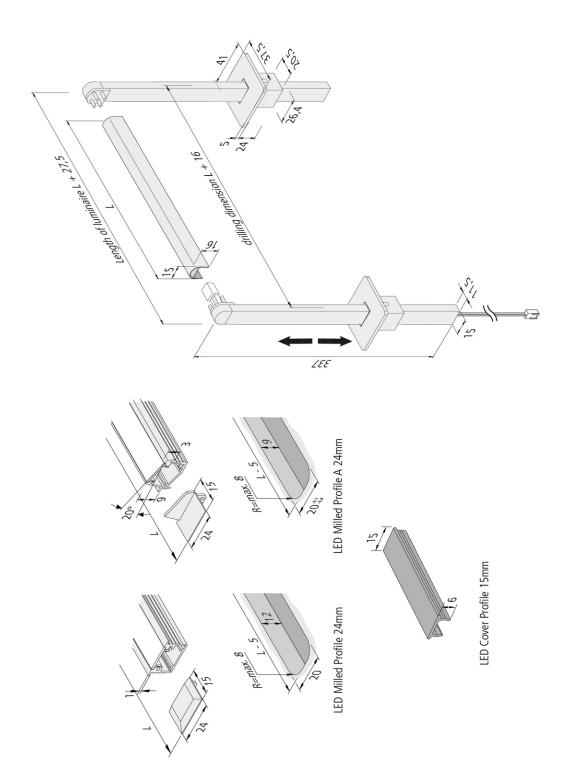

## LED-2-Link accessories

## Mounting Sleeve LED Mounting Profile black

mounting sleeve for upright assembly of mounting profile 15/13mm, necessary accessory: front cover for top covering and LED 24 connecting cable as connection for LED 2 Link Flood or Pixel

## available versions

Choose from the options below. The currently selected one is highlighted in color.

| article number | description                                                  | colour of housing     | metal<br>housing | adjustable | type of construction | safety<br>class | protection<br>class |
|----------------|--------------------------------------------------------------|-----------------------|------------------|------------|----------------------|-----------------|---------------------|
| 61500032703    | LED-2-Link Showcase Profile 1m                               | black                 | Yes              | Yes        | linear luminaire     | -               | -                   |
| 61500032763    | LED-2-Link Showcase Profile 2,95m set of 5                   | black                 | Yes              | Yes        | linear luminaire     | -               | -                   |
| 61500032701    | LED-2-Link Showcase Profile 1m                               | anodized<br>aluminium | Yes              | Yes        | linear luminaire     | -               | -                   |
| 61500032761    | LED-2-Link Showcase Profile 2,95m set of 5                   | anodized<br>aluminium | Yes              | Yes        | linear luminaire     | -               | -                   |
| 61500032913    | LED-2-Link holding arm 300mm with supply cable 2,5m max. 48W | black                 | Yes              | Yes        | -                    | IP20            | SK3                 |
| 61500032903    | LED-2-Link holding arm 300mm without supply cable            | black                 | Yes              | Yes        | -                    | -               | -                   |
| 61500032911    | LED-2-Link holding arm 300mm with supply cable 2,5m max. 48W | anodized<br>aluminium | Yes              | Yes        | -                    | IP20            | SK3                 |
| 61500032901    | LED-2-Link holding arm 300mm without supply cable            | anodized<br>aluminium | Yes              | Yes        | -                    | -               | -                   |
| 61500030003    | Mounting Sleeve LED Mounting Profile black                   | black                 | Yes              | No         |                      |                 |                     |
| 61500030007    | Mounting Sleeve LED Mounting Profile anodized aluminium      | anodized<br>aluminium | Yes              | No         | -                    | -               | -                   |
| 61500032813    | LED Cover Profile 15mm 1m                                    | -                     | No               | No         | -                    | -               | -                   |
| 61500032863    | LED Cover Profile 15mm 2,95m set of 5                        | -                     | No               | No         | -                    | -               | -                   |
| 61500032810    | LED Cover Profile 15mm 1m                                    | -                     | No               | No         | -                    | -               | -                   |
| 61500032861    | LED Cover Profile 15mm 2,95m set of 5                        | -                     | No               | No         | -                    | -               | -                   |