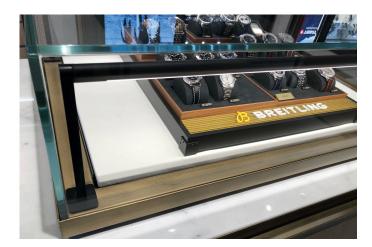

## Mounting Sleeve LED Mounting Profile black

mounting sleeve for upright assembly of mounting profile 15/13mm, necessary accessory: front cover for top covering and LED 24 connecting cable as connection for LED 2 Link Flood or Pixel