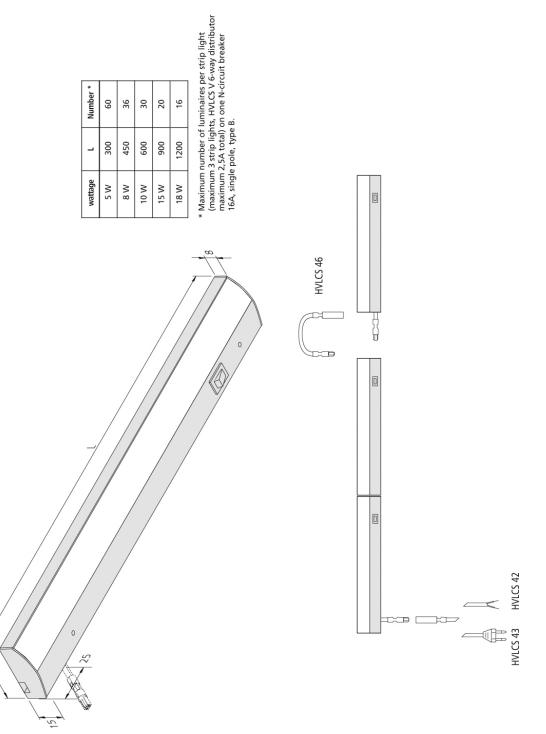

## Special features:

- integrated HVLCS plug and socket in casing for uninterrupted strip lights (max. 300 W)
- with integrated switch
- not dimmable

Order number: 20202580402

article in stock

 Connection:
 220 - 240V / 50 - 60Hz

 Life:
 L70/B10 >= 60.000 h

 Light colour:
 3000 K warm white

Beam angle: 120°

Energy efficiency: LED: 122 lm/W; luminaire: 1583 lm/m (95 lm/W)

**Energy efficiency class:** F

 Colour rendering:
 Ra/CRI >= 90

 Symbols:
 CE, MM, IP20, SK II

 EAN-No.:
 4051268129862

 Weight:
 0,52 kg