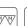

## **Description:**

White uniform light for the best working conditions - this is what the ModuLite F LED under-cabinet luminaire with 230V promises. In addition to strong performance, the light strip offers clever features that are perfectly designed for use in the kitchen. The housing of the LED under-cabinet luminaire is made of anodised aluminium and is therefore particularly resistant to water vapour. Thanks to the integrated switch, operating the light strip is particularly easy. This also applies to installation: the under-cabinet luminaire can be screwed through and uses the high-voltage plug-in system from Tyco AMP. This makes it easy to install the LED luminaire in the kitchen. The very small plug with a diameter of just 7.5 mm also enables discreet use even in the tightest spaces.