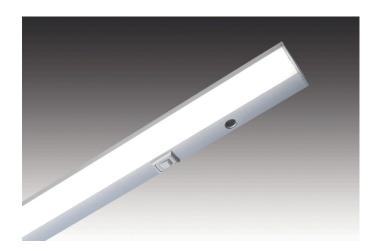

 Connection:
 220 - 240V / 50 - 60Hz

 Life:
 L70/B10 >= 60.000 h

 Light colour:
 3000 K warm white

Beam angle: 120°

Energy efficiency: LED: 122 lm/W; luminaire: 1583 lm/m (95 lm/W)

**Energy efficiency class:** F