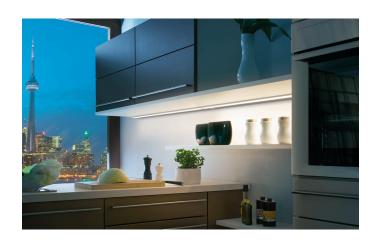

## **Description:**

White uniform light for the best working conditions - this is what the ModuLite F LED under-cabinet luminaire with 230V promises. In addition to strong performance, the light strip offers clever features that are perfectly designed for use in the kitchen. The housing of the LED under-cabinet luminaire is made of anodised aluminium and is therefore particularly resistant to water vapour. Thanks to the integrated switch, operating the light strip is particularly easy. This also applies to installation: the under-cabinet luminaire can be screwed through and uses the high-voltage plug-in system from Tyco AMP. This makes it easy to install the LED luminaire in the kitchen. The very small plug with a diameter of just 7.5 mm also enables discreet use even in the tightest spaces.

## Special features:

- integrated HVLCS plug and socket in casing for uninterrupted strip lights (max. 300 W)
- with integrated switch
- not dimmable

Order number: 20202580402

article in stock