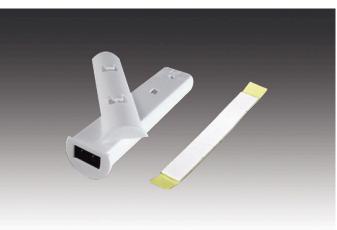

#### Descrizione:

motion activated IR switch for connecting LED lights with 24 V, supply cable 2,5 m with LED 24 plug, sensor cable 2,5 m with 11-way distributor, for assembly in 14,5 mm cavity or to stick on with enclosed adhesive pad, at the switch you can choose between the following two functions: function 1 (as supplied): the first time the switch detects motion it turns the light on, and the second time it turns it off again, function 2: opening the door automatically switches on the light - and closing the door switches it off again, the parallel connection of up to 11 switches is possible

#### Particolarità:

- motion operates switch or motion of door operates switch
- function 1 (as supplied): the first time the switch senses motion it turns on the light, and the second time it turns it off again
- function 2 (short key press, see drawing): opening the door automatically switches the light on - and closing the door switches it off again (combination of several IR switches possible, e.g. for a wide sliding door)
- the brightness which is adjusted in function 1 will be retained after changing into function 2
- the connected LED luminaire is dimmable if the human hand or an object remaines inside the detection range of the IR sensor (only in function 1).
- suitable for switching LED luminaires 24 V
- for 14,5 mm drill hole or to stick on with enclosed adhesive pad
- distance between the closed door and IR sensor should be up to 50 mm (depending on surface)
- a keystroke of approx. 6 sec. deactivates or activates the dim and memory function