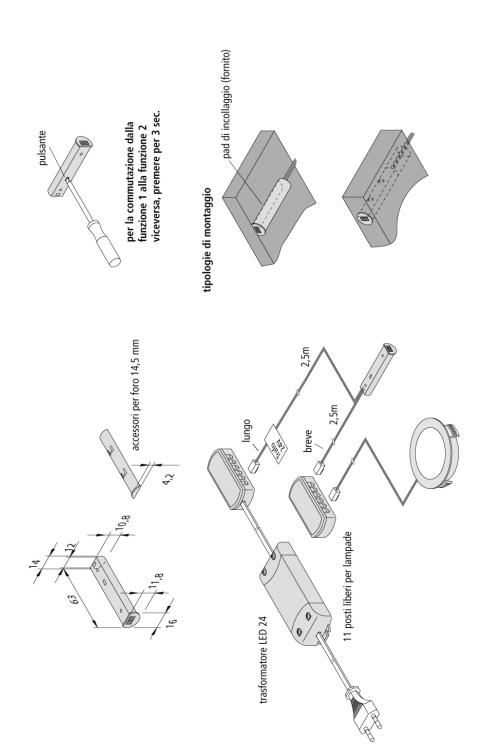

#### Descrizione:

motion activated IR switch for connecting LED lights with 24 V, supply cable 2,5 m with LED 24 plug, sensor cable 2,5 m with 11-way distributor, for assembly in 14,5 mm cavity or to stick on with enclosed adhesive pad, at the switch you can choose between the following two functions: function 1 (as supplied): the first time the switch detects motion it turns the light on, and the second time it turns it off again, function 2: opening the door automatically switches on the light - and closing the door switches it off again, the parallel connection of up to 11 switches is possible

#### Particolarità:

- motion operates switch or motion of door operates switch
- function 1 (as supplied): the first time the switch senses motion it turns on the light, and the second time it turns it off again
- function 2 (short key press, see drawing): opening the door automatically switches the light on - and closing the door switches it off again (combination of several IR switches possible, e.g. for a wide sliding door)
- the brightness which is adjusted in function 1 will be retained after changing into function 2
- the connected LED luminaire is dimmable if the human hand or an object remaines inside the detection range of the IR sensor (only in function 1).
- suitable for switching LED luminaires 24 V
- for 14,5 mm drill hole or to stick on with enclosed adhesive pad
- distance between the closed door and IR sensor should be up to 50 mm (depending on surface)
- a keystroke of approx. 6 sec. deactivates or activates the dim and memory function