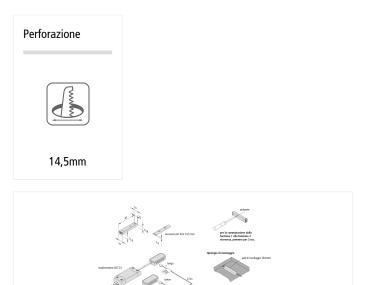

#### Descrizione:

motion activated IR switch for connecting LED lights with 24 V, supply cable 2,5 m with LED 24 plug, sensor cable 2,5 m with 11-way distributor, for assembly in 14,5 mm cavity or to stick on with enclosed adhesive pad, at the switch you can choose between the following two functions: function 1 (as supplied): the first time the switch detects motion it turns the light on, and the second time it turns it off again, function 2: opening the door automatically switches on the light - and closing the door switches it off again, the parallel connection of up to 11 switches is possible

#### Particolarità:

- motion operates switch or motion of door operates switch
- function 1 (as supplied): the first time the switch senses motion it turns on the light, and the second time it turns it off again
- function 2 (short key press, see drawing): opening the door automatically switches the light on - and closing the door switches it off again (combination of several IR switches possible, e.g. for a wide sliding door)
- the brightness which is adjusted in function 1 will be retained after changing into function 2
- the connected LED luminaire is dimmable if the human hand or an object remaines inside the detection range of the IR sensor (only in function 1).
- suitable for switching LED luminaires 24 V
- for 14,5 mm drill hole or to stick on with enclosed adhesive pad
- distance between the closed door and IR sensor should be up to 50 mm (depending on surface)
- a keystroke of approx. 6 sec. deactivates or activates the dim and memory function