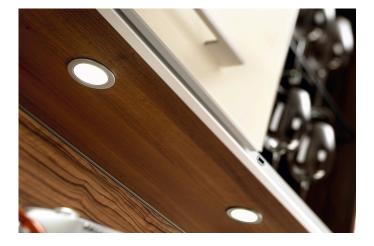

#### Descrizione:

motion activated IR switch for connecting LED lights with 24 V, supply cable 2,5 m with LED 24 plug, sensor cable 2,5 m with 11-way distributor, for assembly in 14,5 mm cavity or to stick on with enclosed adhesive pad, at the switch you can choose between the following two functions: function 1 (as supplied): the first time the switch detects motion it turns the light on, and the second time it turns it off again, function 2: opening the door automatically switches on the light - and closing the door switches it off again, the parallel connection of up to 11 switches is possible

#### Particolarità:

- motion operates switch or motion of door operates switch
- function 1 (as supplied): the first time the switch senses motion it turns on the light, and the second time it turns it off again
- function 2 (short key press, see drawing): opening the door automatically switches the light on - and closing the door switches it off again (combination of several IR switches possible, e.g. for a wide sliding door)
- the brightness which is adjusted in function 1 will be retained after changing into function 2
- the connected LED luminaire is dimmable if the human hand or an object remaines inside the detection range of the IR sensor (only in function 1).
- suitable for switching LED luminaires 24 V
- for 14,5 mm drill hole or to stick on with enclosed adhesive pad
- distance between the closed door and IR sensor should be up to 50 mm (depending on surface)
- a keystroke of approx. 6 sec. deactivates or activates the dim and memory function