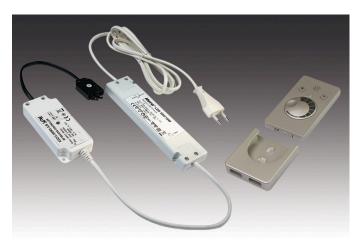

## Descrizione:

electronic safety transformer for LED luminaire 350 mA, mains cable 2m with Euro plug, dim controller and 3-way distributor with enclosed suface mounted remote control stainless steel look, with memory function (after cut off from mains the last setting is recovered), incl. battery

## Particolarità:

- constant 350 mA / max. 59 V DC
- protected against short circuit, overload and no-load
- max. permissible cable: 5 m each
- dim range: 2 100 % (radio)
- also combinable with 24 V and Dynamic controllers
- incl. surface mounted remote control to dim and switch