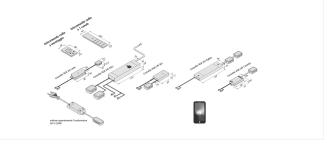

## LED 24V RGB-Controller

Light control for colour appearance (red/green/blue) 24V RGB-Controller radio 75W with 4-way distributor with surface mounted remote control black

## Descrizione:

RGB controller 24V with enclosed surface mounted remote control stainless steel look and wall mounting, with memory function (after cut off from mains the last setting is recovered), incl. battery, supply cable with two LED 24-plugs and 4-way distributor for the luminaires

## Particolarità:

- for RGB luminaires with RGB plug
- easy plug-in connection for new or existing installations
- with memory function (after cut off from mains the last colour and brightness setting is recovered)
- remote control: to control the colour setting, dim and switch (operating distance 15m / less for walls and ceilings)
- dimmable in four steps / with wall mounting
- colours freely adjustable with colour board / automatic lock-out of the colour board after 1 min.
- 7 colours alternately 8, 16, 32, 64 and 128 sec. adjustable
- gently fading colour flow 8, 16, 32, 64 and 128 sec. adjustable
- multiple radio controllers can be activated simultaneously using one remote control