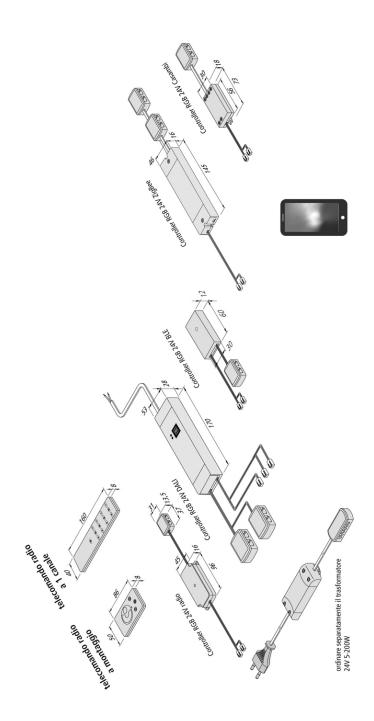

## LED 24V RGB-Controller

Light control for colour appearance (red/green/blue) 24V RGB-Controller radio 75W with 4-way distributor with surface mounted remote control black

## Descrizione:

RGB controller 24V with enclosed surface mounted remote control stainless steel look and wall mounting, with memory function (after cut off from mains the last setting is recovered), incl. battery, supply cable with two LED 24-plugs and 4-way distributor for the luminaires

## Particolarità:

- for RGB luminaires with RGB plug
- easy plug-in connection for new or existing installations
- with memory function (after cut off from mains the last colour and brightness setting is recovered)
- remote control: to control the colour setting, dim and switch (operating distance 15m / less for walls and ceilings)
- dimmable in four steps / with wall mounting
- colours freely adjustable with colour board / automatic lock-out of the colour board after 1 min.
- 7 colours alternately 8, 16, 32, 64 and 128 sec. adjustable
- gently fading colour flow 8, 16, 32, 64 and 128 sec. adjustable
- multiple radio controllers can be activated simultaneously using one remote control

N. articolo: 61500050545

Articoli in stock

N. articolo: 61500050545