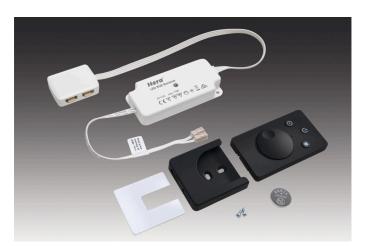

## LED 24V RGB-Controller

Light control for colour appearance (red/green/blue) 24V RGB-Controller radio 75W with 4-way distributor with surface mounted remote control black

## Descrizione:

RGB controller 24V with enclosed surface mounted remote control stainless steel look and wall mounting, with memory function (after cut off from mains the last setting is recovered), incl. battery, supply cable with two LED 24-plugs and 4-way distributor for the luminaires

## Particolarità:

- for RGB luminaires with RGB plug
- easy plug-in connection for new or existing installations
- with memory function (after cut off from mains the last colour and brightness setting is recovered)
- remote control: to control the colour setting, dim and switch (operating distance 15m / less for walls and ceilings)
- dimmable in four steps / with wall mounting
- colours freely adjustable with colour board / automatic lock-out of the colour board after 1 min.
- 7 colours alternately 8, 16, 32, 64 and 128 sec. adjustable
- gently fading colour flow 8, 16, 32, 64 and 128 sec. adjustable
- multiple radio controllers can be activated simultaneously using one remote control