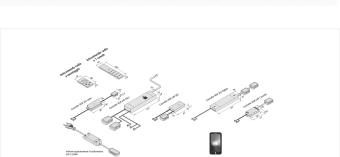

## LED 24V RGB-Controller

Light control for colour appearance (red/green/blue) 24V RGB-Controller radio 75W with surface mounted remote control stainless steel look

## Descrizione:

RGB controller 24V with enclosed surface mounted remote control stainless steel look and wall mounting, with memory function (after cut off from mains the last setting is recovered), incl. battery, supply cable with two LED 24-plugs and 4-way distributor for the luminaires

## Particolarità:

- for RGB luminaires with RGB plug
- easy plug-in connection for new or existing installations
- with memory function (after cut off from mains the last colour and brightness setting is recovered)
- remote control: to control the colour setting, dim and switch (operating distance 15m / less for walls and ceilings)
- dimmable in four steps / with wall mounting
- colours freely adjustable with colour board / automatic lock-out of the colour board after 1 min.
- 7 colours alternately 8, 16, 32, 64 and 128 sec. adjustable
- gently fading colour flow 8, 16, 32, 64 and 128 sec. adjustable
- multiple radio controllers can be activated simultaneously using one remote control

## Versioni disponibili

Scegli tra le versioni seguenti. Quella attualmente selezionata è evidenziata a colori.

| N. articolo | Denominazione                                                                                 |
|-------------|-----------------------------------------------------------------------------------------------|
| 61500050544 | 24V RGB-Controller radio 75W with 1 channel remote control black                              |
| 61500050545 | 24V RGB-Controller radio 75W with 4-way distributor with surface mounted remote control black |
| 61500050541 | 24V RGB-Controller radio 75W with surface mounted remote control stainless steel look         |
| 20805003022 | 24V RGB-Controller radio 75W without remote control (only as extension)                       |
| 61500050543 | 24V RGB-Controller DALI 120W with 2x4-way distributor                                         |
| 61500052221 | 24V RGB-Controller ZigBee / Alexa 96W with 2x4-way distributor                                |
| 61500051621 | 24V RGB-Controller CASAMBI 75W with 4-way distributor                                         |
| 20805005401 | 24V RGB-Controller BLE 120W with 4-way distributor                                            |

24V RGB-Controller radio 75W with surface mounted remote control stainless steel look

N. articolo: 61500050541