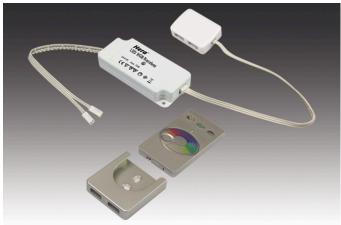

## LED 24V RGB-Controller

Light control for colour appearance (red/green/blue) 24V RGB-Controller radio 75W with surface mounted remote control stainless steel look

## Descrizione:

RGB controller 24V with enclosed surface mounted remote control stainless steel look and wall mounting, with memory function (after cut off from mains the last setting is recovered), incl. battery, supply cable with two LED 24-plugs and 4-way distributor for the luminaires

## Particolarità:

- for RGB luminaires with RGB plug
- easy plug-in connection for new or existing installations
- with memory function (after cut off from mains the last colour and brightness setting is recovered)
- remote control: to control the colour setting, dim and switch (operating distance 15m / less for walls and ceilings)
- dimmable in four steps / with wall mounting
- colours freely adjustable with colour board / automatic lock-out of the colour board after 1 min.
- 7 colours alternately 8, 16, 32, 64 and 128 sec. adjustable
- gently fading colour flow 8, 16, 32, 64 and 128 sec. adjustable
- multiple radio controllers can be activated simultaneously using one remote control

24V RGB-Controller radio 75W with surface mounted remote control stainless steel look

N. articolo: 61500050541