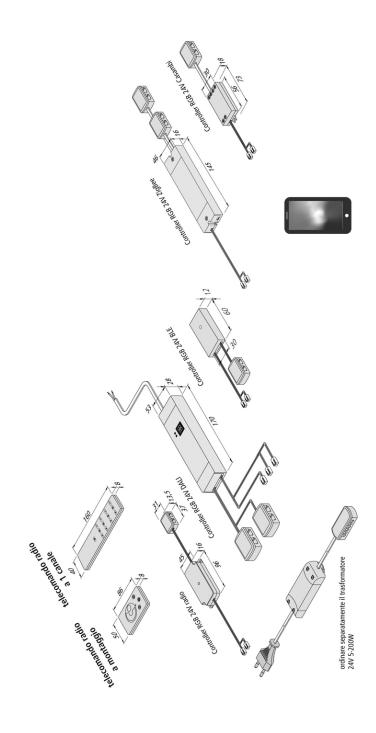

## LED 24V RGB-Controller

Light control for colour appearance (red/green/blue) 24V RGB-Controller radio 75W with surface mounted remote control stainless steel look

## Descrizione:

RGB controller 24V with enclosed surface mounted remote control stainless steel look and wall mounting, with memory function (after cut off from mains the last setting is recovered), incl. battery, supply cable with two LED 24-plugs and 4-way distributor for the luminaires

## Particolarità:

- for RGB luminaires with RGB plug
- easy plug-in connection for new or existing installations
- with memory function (after cut off from mains the last colour and brightness setting is recovered)
- remote control: to control the colour setting, dim and switch (operating distance 15m / less for walls and ceilings)
- dimmable in four steps / with wall mounting
- colours freely adjustable with colour board / automatic lock-out of the colour board after 1 min.
- 7 colours alternately 8, 16, 32, 64 and 128 sec. adjustable
- gently fading colour flow 8, 16, 32, 64 and 128 sec. adjustable
- multiple radio controllers can be activated simultaneously using one remote control

## Versioni disponibili

Scegli tra le versioni seguenti. Quella attualmente selezionata è evidenziata a colori.

| N. articolo | Denominazione                                                                                 |
|-------------|-----------------------------------------------------------------------------------------------|
| 61500050544 | 24V RGB-Controller radio 75W with 1 channel remote control black                              |
| 61500050545 | 24V RGB-Controller radio 75W with 4-way distributor with surface mounted remote control black |
| 61500050541 | 24V RGB-Controller radio 75W with surface mounted remote control stainless steel look         |
| 20805003022 | 24V RGB-Controller radio 75W without remote control (only as extension)                       |
| 61500050543 | 24V RGB-Controller DALI 120W with 2x4-way distributor                                         |
| 61500052221 | 24V RGB-Controller ZigBee / Alexa 96W with 2x4-way distributor                                |
| 61500051621 | 24V RGB-Controller CASAMBI 75W with 4-way distributor                                         |
| 20805005401 | 24V RGB-Controller BLE 120W with 4-way distributor                                            |

24V RGB-Controller radio 75W with surface mounted remote control stainless steel look

N. articolo: 61500050541