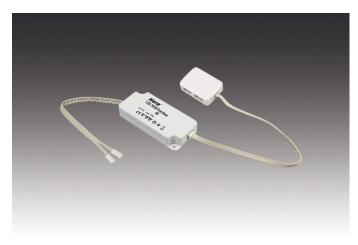

## Descrizione:

RGB controller 24V DC as an extension to an existing remote control, with memory function (after cut off from mains the last setting is recovered), incl. battery, supply cable with two LED 24-plugs and 4-way distributor for the luminaires

## Particolarità:

- for RGB luminaires with RGB plug
- easy plug-in connection for new or existing installations
- with memory function (after cut off from mains the last colour and brightness setting is recovered)
- remote control: to control the colour setting, dim and switch (operating distance 15m / less for walls and ceilings)
- dimmable in four steps / with wall mounting
- colours freely adjustable with colour board / automatic lock-out of the colour board after 1 min.
- 7 colours alternately 8, 16, 32, 64 and 128 sec. adjustable
- gently fading colour flow 8, 16, 32, 64 and 128 sec. adjustable
- multiple radio controllers can be activated simultaneously using one remote control