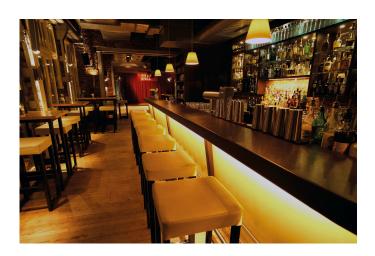

## **LED 24V RGB-Controller**

Light control for colour appearance (red/green/blue) 24V RGB-Controller radio 75W without remote control (only as extension)

## Descrizione:

RGB controller 24V DC as an extension to an existing remote control, with memory function (after cut off from mains the last setting is recovered), incl. battery, supply cable with two LED 24-plugs and 4-way distributor for the luminaires

## Particolarità:

- for RGB luminaires with RGB plug
- easy plug-in connection for new or existing installations
- with memory function (after cut off from mains the last colour and brightness setting is recovered)
- remote control: to control the colour setting, dim and switch (operating distance 15m / less for walls and ceilings)
- dimmable in four steps / with wall mounting
- colours freely adjustable with colour board / automatic lock-out of the colour board after 1 min.
- 7 colours alternately 8, 16, 32, 64 and 128 sec. adjustable
- gently fading colour flow 8, 16, 32, 64 and 128 sec. adjustable
- multiple radio controllers can be activated simultaneously using one remote control