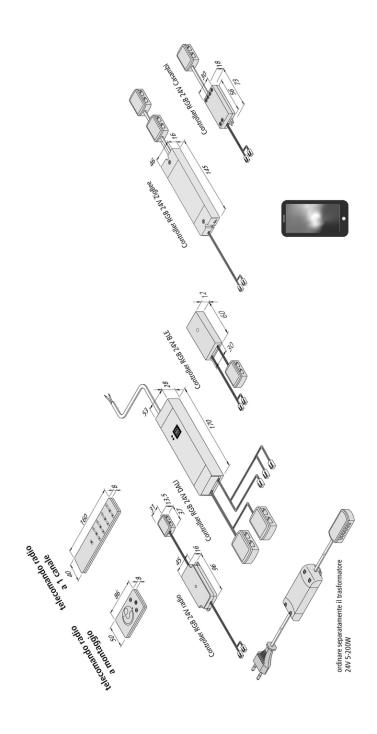

## **LED 24V RGB-Controller**

Light control for colour appearance (red/green/blue) 24V RGB-Controller radio 75W without remote control (only as extension)

## Descrizione:

RGB controller 24V DC as an extension to an existing remote control, with memory function (after cut off from mains the last setting is recovered), incl. battery, supply cable with two LED 24-plugs and 4-way distributor for the luminaires

## Particolarità:

- for RGB luminaires with RGB plug
- easy plug-in connection for new or existing installations
- with memory function (after cut off from mains the last colour and brightness setting is recovered)
- remote control: to control the colour setting, dim and switch (operating distance 15m / less for walls and ceilings)
- dimmable in four steps / with wall mounting
- colours freely adjustable with colour board / automatic lock-out of the colour board after 1 min.
- 7 colours alternately 8, 16, 32, 64 and 128 sec. adjustable
- gently fading colour flow 8, 16, 32, 64 and 128 sec. adjustable
- multiple radio controllers can be activated simultaneously using one remote control

## Versioni disponibili

Scegli tra le versioni seguenti. Quella attualmente selezionata è evidenziata a colori.

| N. articolo | Denominazione                                                                                 |
|-------------|-----------------------------------------------------------------------------------------------|
| 61500050544 | 24V RGB-Controller radio 75W with 1 channel remote control black                              |
| 61500050545 | 24V RGB-Controller radio 75W with 4-way distributor with surface mounted remote control black |
| 61500050541 | 24V RGB-Controller radio 75W with surface mounted remote control stainless steel look         |
| 20805003022 | 24V RGB-Controller radio 75W without remote control (only as extension)                       |
| 61500050543 | 24V RGB-Controller DALI 120W with 2x4-way distributor                                         |
| 61500052221 | 24V RGB-Controller ZigBee / Alexa 96W with 2x4-way distributor                                |
| 61500051621 | 24V RGB-Controller CASAMBI 75W with 4-way distributor                                         |
| 20805005401 | 24V RGB-Controller BLE 120W with 4-way distributor                                            |

24V RGB-Controller radio 75W without remote control (only as extension)

N. articolo: 20805003022