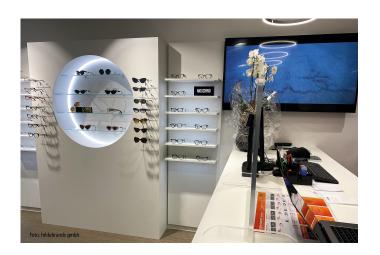

### Descrizione:

LED cover profile 15mm, slightly matt, to cover the 12mm wide and 12mm deep milling groove

EAN-Nr.: 4051268118644 Gewicht: 0,03 kg

#### Particolarità:

• to cover the 12 or 22mm milling groove or in combination with various aluminium profiles

N. articolo: 20301280610

Articoli in stock

Versioni disponibili Scegli tra le versioni seguenti. Quella attualmente selezionata è evidenziata a colori.