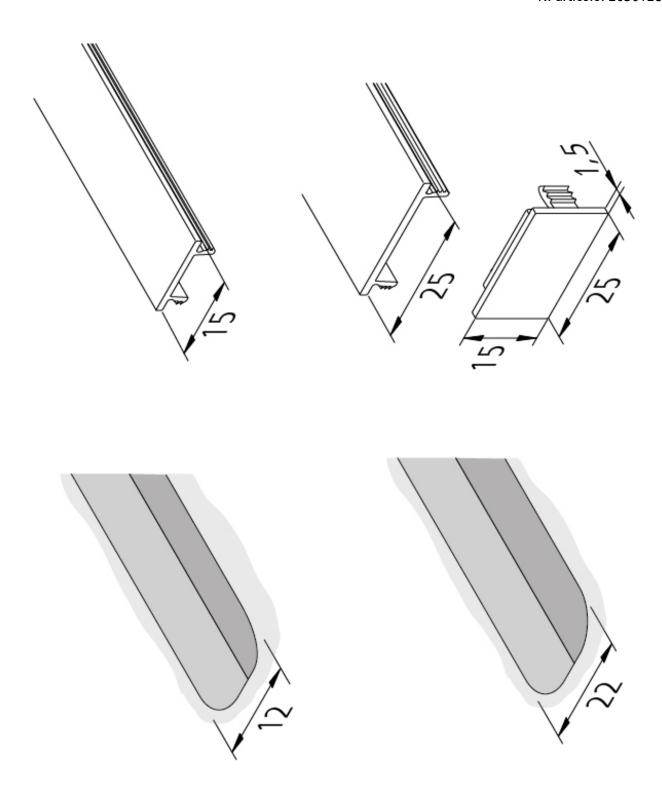

### Descrizione:

LED cover profile 15mm, slightly matt, to cover the 12mm wide and 12mm deep milling groove

EAN-Nr.: 4051268118644 Gewicht: 0,03 kg

#### Particolarità:

• to cover the 12 or 22mm milling groove or in combination with various aluminium profiles

N. articolo: 20301280610

Articoli in stock

Versioni disponibili Scegli tra le versioni seguenti. Quella attualmente selezionata è evidenziata a colori.