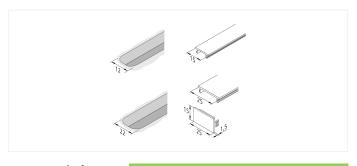

### Descrizione:

LED cover profile 15mm, slightly matt, to cover the 12mm wide and 12mm deep milling groove

EAN-Nr.: 4051268118644 Gewicht: 0,03 kg

#### Particolarità:

• to cover the 12 or 22mm milling groove or in combination with various aluminium profiles

N. articolo: 20301280610

Articoli in stock

Versioni disponibili Scegli tra le versioni seguenti. Quella attualmente selezionata è evidenziata a colori.