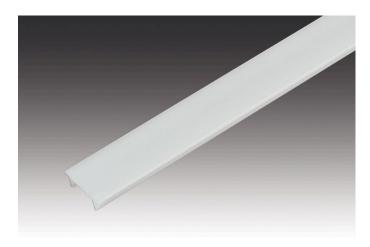

## **Cover Profile**

Plastic LED Cover Profile 15mm 6m, highly matt, roll

## Descrizione:

LED cover profile 15mm, highly matt, to cover the 12mm wide and 12mm deep milling groove

EAN-Nr.: 4051268112673 Gewicht: 0,165 kg

Particolarità:

• to cover the 12 or 22mm milling groove or in combination with