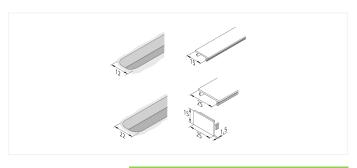

## Descrizione:

LED cover profile 15mm, highly matt, to cover the 12mm wide and 12mm deep milling groove

EAN-Nr.: 4051268112673 Gewicht: 0,165 kg

Particolarità:

• to cover the 12 or 22mm milling groove or in combination with

various aluminium profiles

N. articolo: 20301280554

Articoli in stock

Versioni disponibili Scegli tra le versioni seguenti. Quella attualmente selezionata è evidenziata a colori.

| N. articolo | Denominazione                                        |  |
|-------------|------------------------------------------------------|--|
| 20301280710 | LED Cover Profile 15mm 1m, slightly matt black       |  |
| 20301280760 | LED Cover Profile 15mm 6m, slightly matt black, roll |  |
| 20301280610 | LED Cover Profile 15mm 1m, slightly matt             |  |
| 20301280654 | LED Cover Profile 15mm 6m, slightly matt, roll       |  |
| 20301280510 | LED Cover Profile 15mm 1m, highly matt               |  |
| 20301280554 | LED Cover Profile 15mm 6m, highly matt, roll         |  |
| 20301281110 | LED Cover Profile 25mm 1m, clear                     |  |
| 20301281154 | LED Cover Profile 25mm 6m, clear, roll               |  |
| 20301280110 | LED Cover Profile 25mm 1m, slightly matt             |  |
| 20301280154 | LED Cover Profile 25mm 6m, slightly matt, roll       |  |
| 20301280310 | LED Cover Profile 25mm 1m, highly matt               |  |
| 20301280354 | LED Cover Profile 25mm 1m, highly matt, roll         |  |
| 21304108008 | Front cover LED Cover Profile 25mm                   |  |