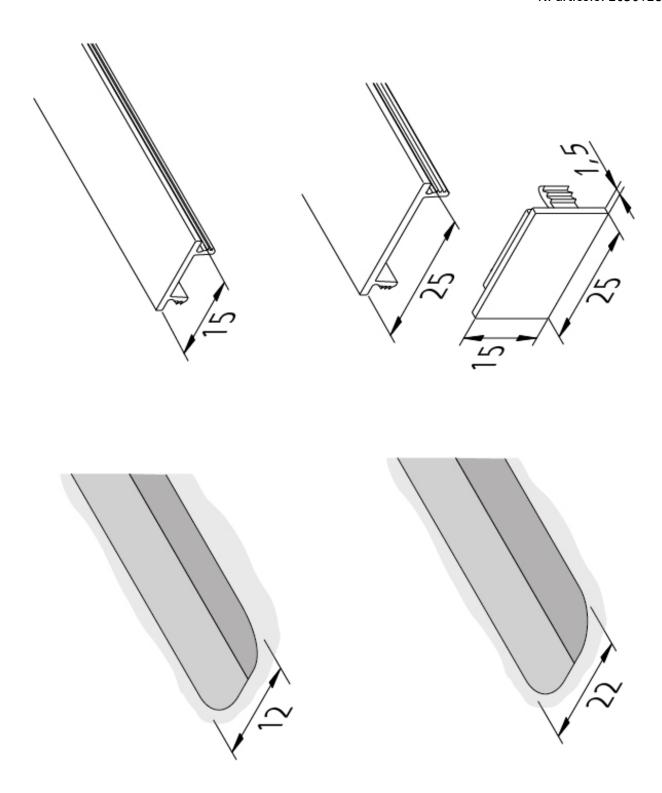

## Descrizione:

LED cover profile 15mm, highly matt, to cover the 12mm wide and 12mm deep milling groove

EAN-Nr.: 4051268112673 Gewicht: 0,165 kg

Particolarità:

• to cover the 12 or 22mm milling groove or in combination with

various aluminium profiles

N. articolo: 20301280554

Articoli in stock

Versioni disponibili Scegli tra le versioni seguenti. Quella attualmente selezionata è evidenziata a colori.

| N. articolo | Denominazione                                        |  |
|-------------|------------------------------------------------------|--|
| 20301280710 | LED Cover Profile 15mm 1m, slightly matt black       |  |
| 20301280760 | LED Cover Profile 15mm 6m, slightly matt black, roll |  |
| 20301280610 | LED Cover Profile 15mm 1m, slightly matt             |  |
| 20301280654 | LED Cover Profile 15mm 6m, slightly matt, roll       |  |
| 20301280510 | LED Cover Profile 15mm 1m, highly matt               |  |
| 20301280554 | LED Cover Profile 15mm 6m, highly matt, roll         |  |
| 20301281110 | LED Cover Profile 25mm 1m, clear                     |  |
| 20301281154 | LED Cover Profile 25mm 6m, clear, roll               |  |
| 20301280110 | LED Cover Profile 25mm 1m, slightly matt             |  |
| 20301280154 | LED Cover Profile 25mm 6m, slightly matt, roll       |  |
| 20301280310 | LED Cover Profile 25mm 1m, highly matt               |  |
| 20301280354 | LED Cover Profile 25mm 1m, highly matt, roll         |  |
| 21304108008 | Front cover LED Cover Profile 25mm                   |  |