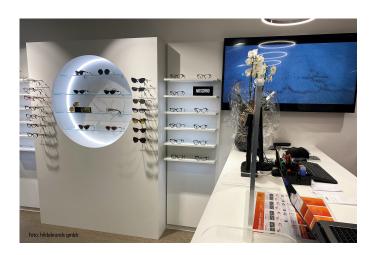

## Descrizione:

LED cover profile 15mm, highly matt, to cover the 12mm wide and 12mm deep milling groove

EAN-Nr.: 4051268112673 Gewicht: 0,165 kg

Particolarità:

• to cover the 12 or 22mm milling groove or in combination with

various aluminium profiles

N. articolo: 20301280554

Articoli in stock

Versioni disponibili Scegli tra le versioni seguenti. Quella attualmente selezionata è evidenziata a colori.

| N. articolo | Denominazione                                        |  |
|-------------|------------------------------------------------------|--|
| 20301280710 | LED Cover Profile 15mm 1m, slightly matt black       |  |
| 20301280760 | LED Cover Profile 15mm 6m, slightly matt black, roll |  |
| 20301280610 | LED Cover Profile 15mm 1m, slightly matt             |  |
| 20301280654 | LED Cover Profile 15mm 6m, slightly matt, roll       |  |
| 20301280510 | LED Cover Profile 15mm 1m, highly matt               |  |
| 20301280554 | LED Cover Profile 15mm 6m, highly matt, roll         |  |
| 20301281110 | LED Cover Profile 25mm 1m, clear                     |  |
| 20301281154 | LED Cover Profile 25mm 6m, clear, roll               |  |
| 20301280110 | LED Cover Profile 25mm 1m, slightly matt             |  |
| 20301280154 | LED Cover Profile 25mm 6m, slightly matt, roll       |  |
| 20301280310 | LED Cover Profile 25mm 1m, highly matt               |  |
| 20301280354 | LED Cover Profile 25mm 1m, highly matt, roll         |  |
| 21304108008 | Front cover LED Cover Profile 25mm                   |  |