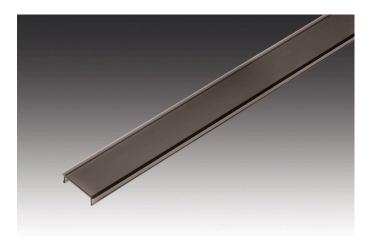

## **Cover Profile**

Plastic LED Cover Profile 15mm 6m, slightly matt black, roll

## Descrizione:

LED cover profile 15mm, slightly matt black, to cover the 12mm wide and 12mm deep milling groove

EAN-Nr.: 4051268176545 Gewicht: 0,44 kg