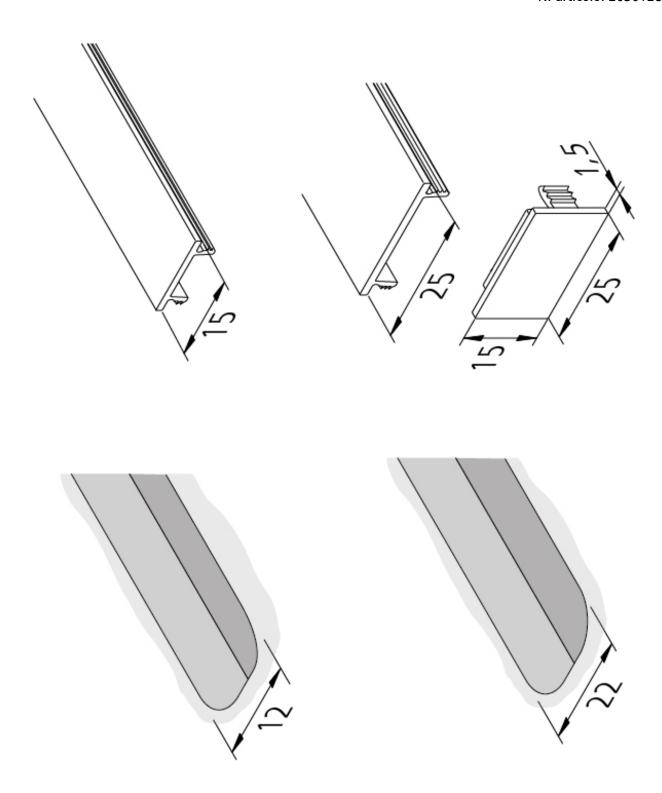

## Descrizione:

LED cover profile 15mm, slightly matt black, to cover the 12mm wide and 12mm deep milling groove

EAN-Nr.: 4051268176545 Gewicht: 0,44 kg

## Particolarità:

• to cover the 12 or 22mm milling groove or in combination with various aluminium profiles

N. articolo: 20301280760

Articoli in stock

Versioni disponibili Scegli tra le versioni seguenti. Quella attualmente selezionata è evidenziata a colori.