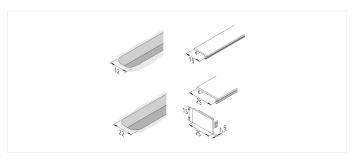

## Descrizione:

LED cover profile 15mm, slightly matt black, to cover the 12mm wide and 12mm deep milling groove

EAN-Nr.: 4051268176545 Gewicht: 0,44 kg

## Particolarità:

• to cover the 12 or 22mm milling groove or in combination with various aluminium profiles

N. articolo: 20301280760

Articoli in stock

Versioni disponibili Scegli tra le versioni seguenti. Quella attualmente selezionata è evidenziata a colori.